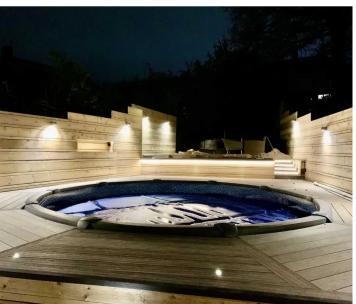

Council Tax band: D

Tenure: Freehold

- Heated Swimming Pool & Garden Bar
- Superbly Presented Detached Home
- Modern Three Piece Bathroom Suite
- Large Double Garage and Driveway
- Quiet Cul-de-sac Location
- Large Fitted Kitchen with Siemens Appliances
- 2 Large Double Bedrooms
- Extended Utility Room
- Immaculate Open Plan Living
- Private South Facing Garden

One of the highlights of this property is the private south-facing garden. The garden is beautifully landscaped and well-maintained, providing the perfect outdoor retreat. A heated swimming pool and garden bar are the perfect additions for those who love to entertain and enjoy the outdoors. Whether you are relaxing by the pool or hosting a barbeque in the garden, this space is ideal for creating lasting memories with family and friends.

In conclusion, this 2 bedroom detached house offers a fantastic opportunity to own a modern and stylish home. The property boasts a large fitted kitchen, spacious living areas, and two generous double bedrooms. The outside space is truly exceptional, with a private south-facing garden, heated swimming pool, and garden bar. This property is a must-see for those seeking a high-quality home with wonderful outdoor amenities. Don't miss out on the chance to make this house your dream home.