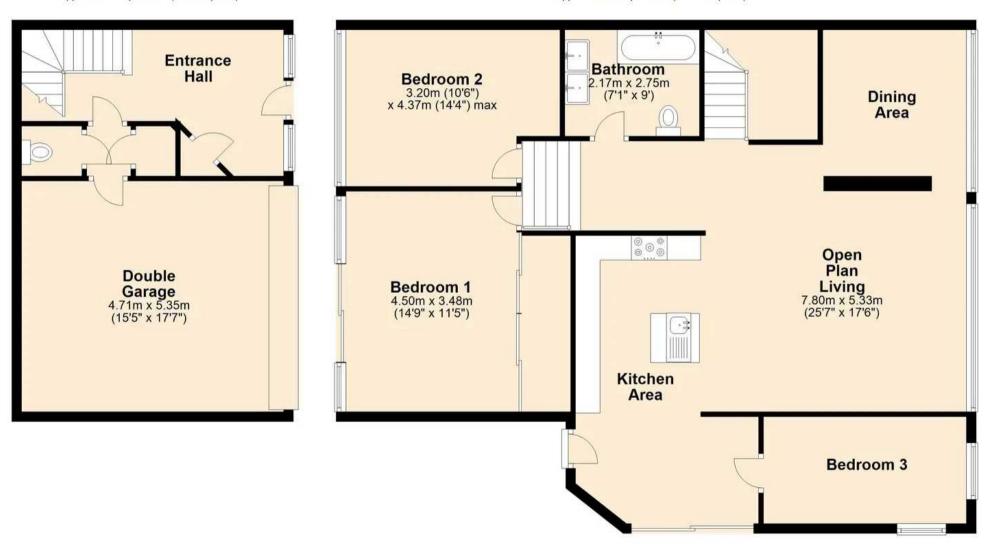

## **Broughton Close**

Hartley, Plymouth

The property on offer is a stunning 2 bedroom detached house situated in a quiet cul-de-sac location. As you enter the property, you are welcomed into a superbly presented home featuring an immaculate open plan living space. The large fitted kitchen, complete with Siemens appliances, is perfect for those who love to cook and entertain. The extended utility room provides additional storage space, making it convenient for every-day living.

To the rear of the house you will find two large double bedrooms, both spacious and bright. The modern three-piece bathroom suite is tastefully designed, allowing for a relaxing and luxurious experience. The property also features a large double garage and driveway, offering ample parking space for multiple vehicles.

## GARAGE

Double Garage

ON DRIVE

3 Parking Spaces

**Ground Floor** 

Approx. 41.7 sq. metres (448.9 sq. feet)

First Floor

Approx. 116.5 sq. metres (1254.3 sq. feet)