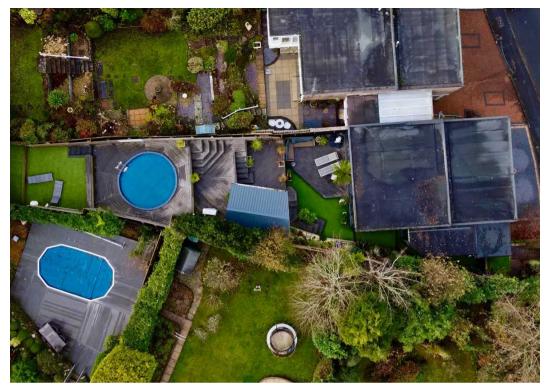

One of the highlights of this property is the private south-facing garden. The garden is beautifully landscaped and well-maintained, providing the perfect outdoor retreat. A heated swimming pool and garden bar are the perfect additions for those who love to entertain and enjoy the outdoors. Whether you are relaxing by the pool or hosting a barbeque in the garden, this space is ideal for creating lasting memories with family and friends.

## GARAGE

Double Garage

ON DRIVE

3 Parking Spaces

**Ground Floor** 

Approx. 41.7 sq. metres (448.9 sq. feet)

First Floor

Approx. 116.5 sq. metres (1254.3 sq. feet)