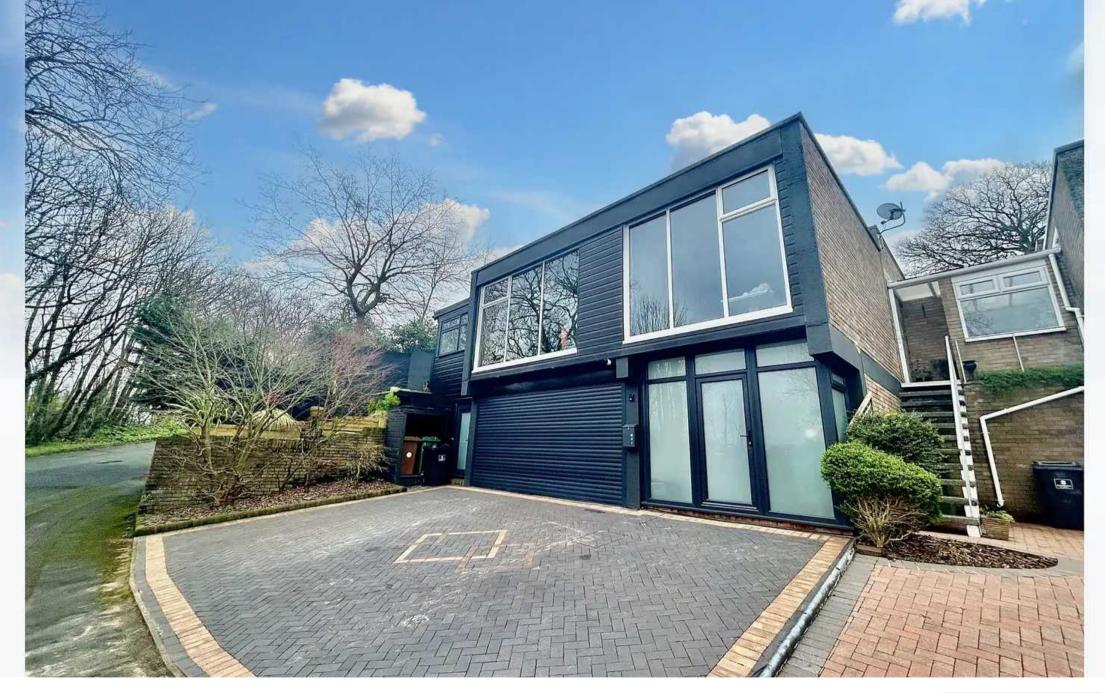

## **Broughton Close**

Hartley, Plymouth

Stunning 2 bed detached house in quiet cul-desac. Open plan living, fitted kitchen, large bedrooms & modern bathroom. Double garage, driveway, private south-facing garden with heated pool & garden bar. Fantastic opportunity for a stylish home with great outdoor amenities.

## **Broughton Close**

Hartley, Plymouth

The property on offer is a stunning 2 bedroom detached house situated in a quiet cul-de-sac location. As you enter the property, you are welcomed into a superbly presented home featuring an immaculate open plan living space. The large fitted kitchen, complete with Siemens appliances, is perfect for those who love to cook and entertain. The extended utility room provides additional storage space, making it convenient for every-day living.

To the rear of the house you will find two large double bedrooms, both spacious and bright. The modern three-piece bathroom suite is tastefully designed, allowing for a relaxing and luxurious experience. The property also features a large double garage and driveway, offering ample parking space for multiple vehicles.