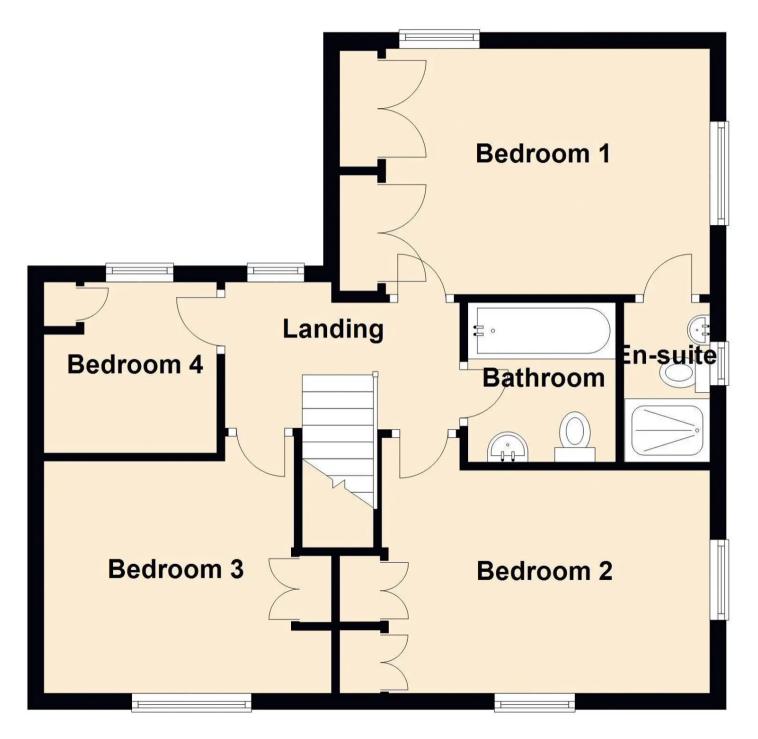

# **First Floor**

Tenure: Freehold

- Four Bedroom Detached Family Home
- Separate Lounge & Dining Room
- South Facing Level Garden
- Driveway and Garage
- Generous Kitchen/Breakfast Room
- Large Main Bedroom with En-suite
- Perfectly Positioned on a Corner Plot
- Close to Great schools & Amenities

#### Plympton, Plymouth

Nestled in the heart of a sought-after neighbourhood, this exquisite 4 bedroom detached house offers the perfect blend of luxury living and family comfort. As you step inside, you are greeted by a spacious layout that includes a separate lounge, ideal for relaxation, and a charming dining room for entertaining guests. The generous kitchen/breakfast room is a culinary enthusiast's dream, equipped with high-end appliances and ample storage space, set for the perfect social host. The large main bedroom boasts a luxurious en-suite bathroom, providing a private sanctuary for the homeowners. Positioned perfectly on a corner plot, this home is flooded with natural light, creating a warm and inviting atmosphere throughout. Close proximity to top-rated schools and amenities makes this property an ideal choice for families seeking both convenience and style.