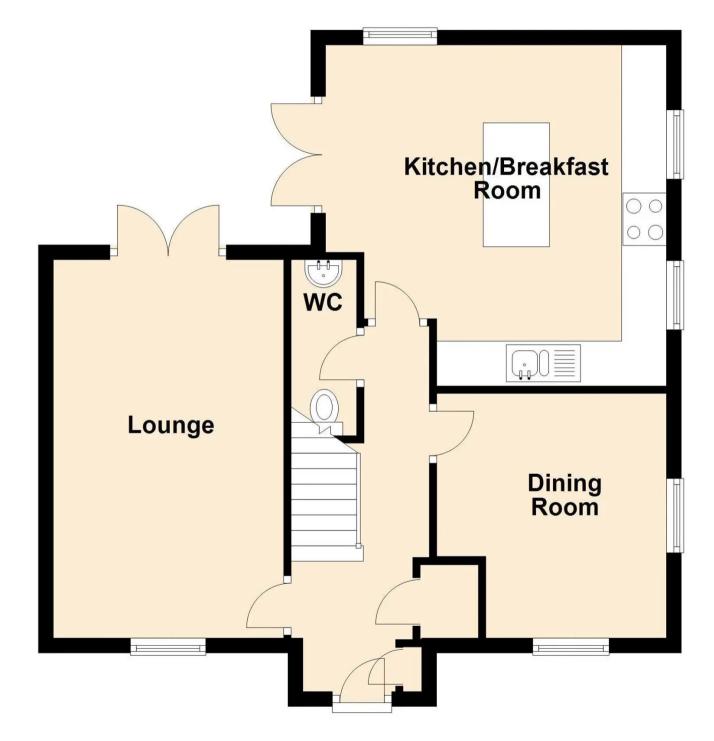

indle Crescent

Step outside into the enchanting south-facing level garden, where a haven of tranquillity awaits. The outdoor space is thoughtfully designed to provide a serene retreat, perfect for hosting gatherings or simply unwinding after a long day. A driveway and garage offer convenient parking options, while the well-manicured grounds enhance the property's kerb appeal. This outdoor oasis offers endless possibilities for enjoyment, from al-fresco dining on the patio to lounging in the sun-kissed garden. With its tranquil surroundings and convenient location, this property offers a rare opportunity to experience luxurious living in a family-friendly setting. Don't miss out on the chance to make this stunning residence your own.

#### Driveway

2 Parking Spaces



# **Ground Floor**



# **First Floor**





# **Atwell Martin**

Atwell Martin, 65 Southside Street - PLI 2LA 01752 202121

plymouthsales@atwell-martin.co.uk

plymouth.atwellmartin.co.uk/

Atwell Martin Plymouth endeavour to ensure the accuracy of property details produced and displayed. Please note that we have not tested any apparatus, equipment, fixtures, fittings or services and so cannot verify that they are connected, in working order or fit for purpose. It is imperative that the buyer of any property makes such checks, prior to purchase so as to satisfy themselves of the properties suitability for their purchase.