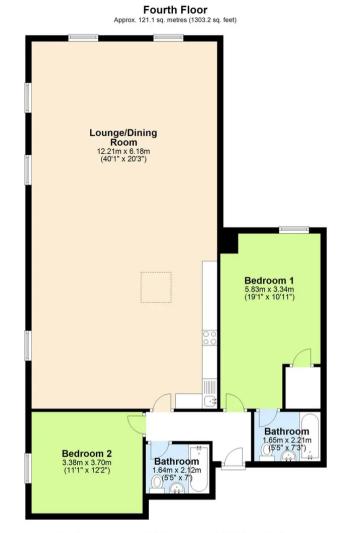

modern convenience with historic charm. The apartment comprises two double bedrooms, with the main bedroom benefiting from an en-suite bathroom, ensuring comfort and privacy for residents. The highlight of this residence is the panoramic city views that can be enjoyed from the large Velux windows, allowing natural light to flood the interior and creating an inviting atmosphere.

The property also features securely gated parking, a valuable addition in this central location, and offers a generous 1300 square feet of living space. Notably, this Grade II listed apartment is being offered with no onward chain, making it an ideal choice for those seeking a seamless transition into their new home. Additionally, the property includes an allocated parking space and is offered as a leasehold..





Total area: approx. 121.1 sq. metres (1303.2 sq. feet)

## **Atwell Martin**

plymouth.atwellmartin.co.uk/

Atwell Martin, 65 Southside Street - PL1 2LA 01752 202121
plymouthsales@atwell-martin.co.uk

Atwell Martin Plymouth endeavour to ensure the accuracy of property details produced and displayed. Please note that we have not tested any apparatus, equipment, fixtures, fittings or services and so cannot verify that they are connected, in working order or fit for purpose. It is imperative that the buyer of any property makes such checks, prior to purchase so as to satisfy themselves of the properties suitability for their purchase.