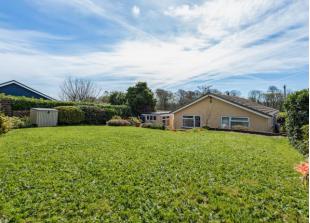

### **Outside**

To the front of the property is a substantial driveway providing parking for several vehicles and leading on to the detached single garage which has an electric up and over door to the front, light and power. There is a raised, gravelled front garden with low feature stone walls and specimen planting, in addition to a further well-stocked flower border to the side of the driveway and pedestrian gates leading down the side of the bungalow to the rear.

Steps lead from the pathway up to the rear garden, ensuring that a maximum amount of sunlight can be enjoyed here. There is a lovely paved patio surrounded by raised borders and the remainder is mainly laid to lawn with further flower beds stocked with a plethora of mature specimens including camellias and azaleas.