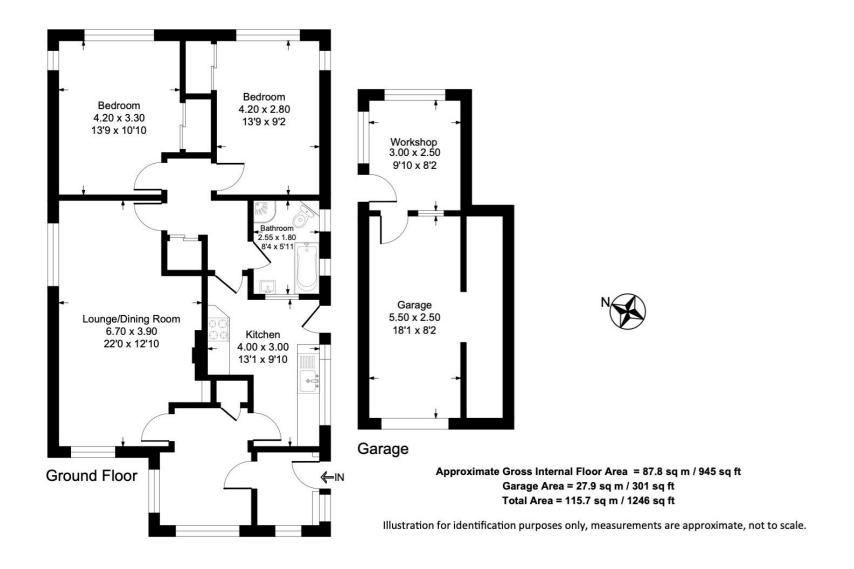

#### Accommodation

This excellent detached bungalow has been extended to provide a useful enclosed Entrance Porch which leads on to a larger Reception Hallway and on to the Sitting/Dining Room which is a lovely, spacious room with a dual aspect providing plenty of natural light and an electric fire set into an attractive feature fireplace with carved wooden surround.

Continuing on, there is a rear hallway with a spacious cupboard providing useful storage and housing the gas fired combi boiler, and providing access to the rest of the property. The two Bedrooms are both good-sized doubles benefitting from dual aspects overlooking the garden and each with a built-in double wardrobe with sliding mirror-fronted doors. The Bathroom is fitted with a matching suite comprising a panelled bath with mixer tap, large pedestal sink unit with cabinet over and low level WC, along with a separate shower cubicle, further bathroom cabinet and fully tiled walls.

The Kitchen can be accessed from either the rear hall or the reception hallway and is, again, a bright and airy room fitted with a range of wall and base units with work surfaces over and cupboards and drawers under incorporating a stainless steel sink unit with mixer tap, built-in eye-level double oven, gas fired hob with extractor over, integral slimline dishwasher and freestanding under counter fridge, freezer and washing machine. In addition, there is a breakfast bar and splashback tiling.