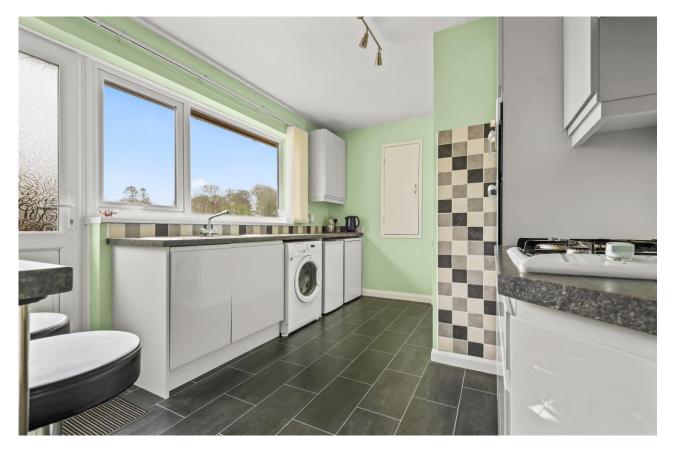

The Kitchen can be accessed from either the rear hall or the reception hallway and is, again, a bright and airy room fitted with a range of wall and base units with work surfaces over and cupboards and drawers under incorporating a stainless steel sink unit with mixer tap, built-in eye-level double oven, gas fired hob with extractor over, integral slimline dishwasher and freestanding under counter fridge, freezer and washing machine. In addition, there is a breakfast bar and splashback tiling.