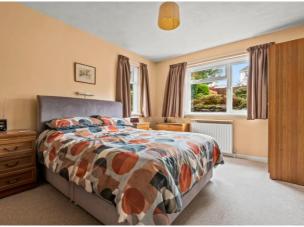

Continuing on, there is a rear hallway with a spacious cupboard providing useful storage and housing the gas fired combi boiler, and providing access to the rest of the property. The two Bedrooms are both good-sized doubles benefitting from dual aspects overlooking the garden and each with a built-in double wardrobe with sliding mirror-fronted doors. The Bathroom is fitted with a matching suite comprising a panelled bath with mixer tap, large pedestal sink unit with cabinet over and low level WC, along with a separate shower cubicle, further bathroom cabinet and fully tiled walls.