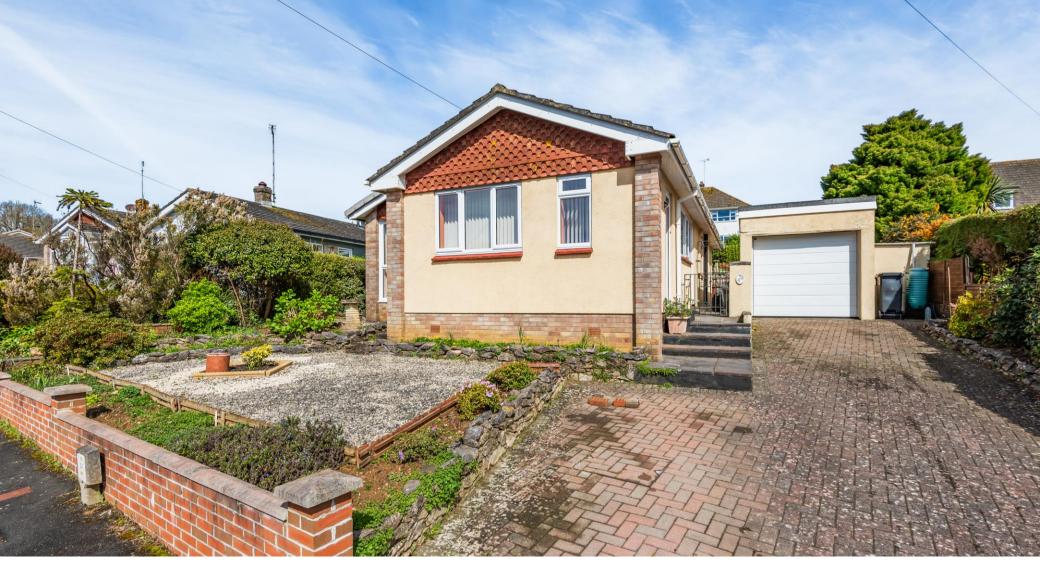

28 The Crescent, Brixton PL8 2AP

### **Outside**

To the front of the property is a substantial driveway providing parking for several vehicles and leading on to the detached single garage which has an electric up and over door to the front, light and power. There is a raised, gravelled front garden with low feature stone walls and specimen planting, in addition to a further well-stocked flower border to the side of the driveway and pedestrian gates leading down the side of the bungalow to the rear.