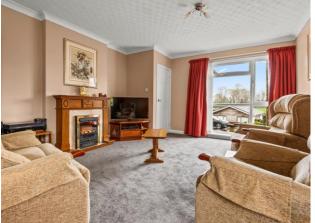

#### Accommodation

This excellent detached bungalow has been extended to provide a useful enclosed Entrance Porch which leads on to a larger Reception Hallway and on to the Sitting/Dining Room which is a lovely, spacious room with a dual aspect providing plenty of natural light and an electric fire set into an attractive feature fireplace with carved wooden surround.