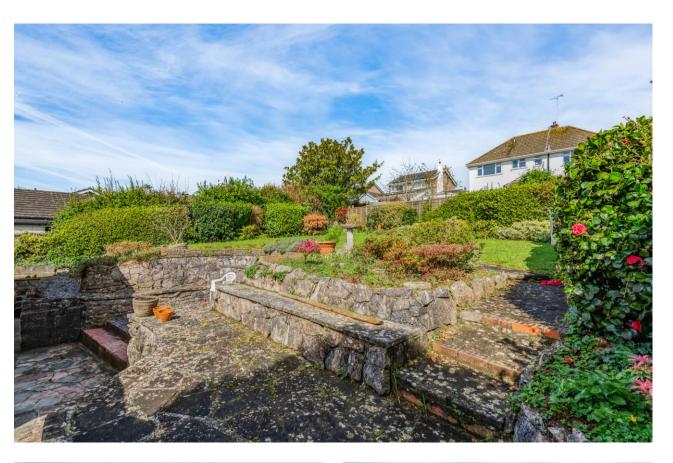

### **Outside**

To the front of the property is a substantial driveway providing parking for several vehicles and leading on to the detached single garage which has an electric up and over door to the front, light and power. There is a raised, gravelled front garden with low feature stone walls and specimen planting, in addition to a further well-stocked flower border to the side of the driveway and pedestrian gates leading down the side of the bungalow to the rear.

Steps lead from the pathway up to the rear garden, ensuring that a maximum amount of sunlight can be enjoyed here. There is a lovely paved patio surrounded by raised borders and the remainder is mainly laid to lawn with further flower beds stocked with a plethora of mature specimens including camellias and azaleas.