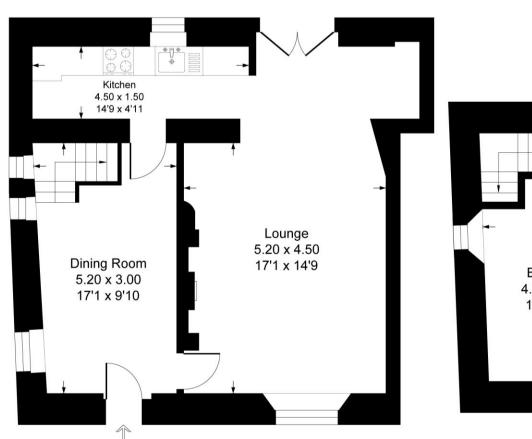

The living room provides an excellent space for relaxation, and features a stone fireplace and electric effect log burner. When paired with the welcoming dining room which leads to the light kitchen, the downstairs creates inviting spaces for both and cosy living and entertaining.

# Approximate Gross Internal Floor Area = 95.3 sq m / 1026 sq ft

Yealmpton:

The Old Bakery, Market Street, Yealmpton PL8 2EA 01752 880044 yealmpton@luscombemaye.com www.luscombemaye.com