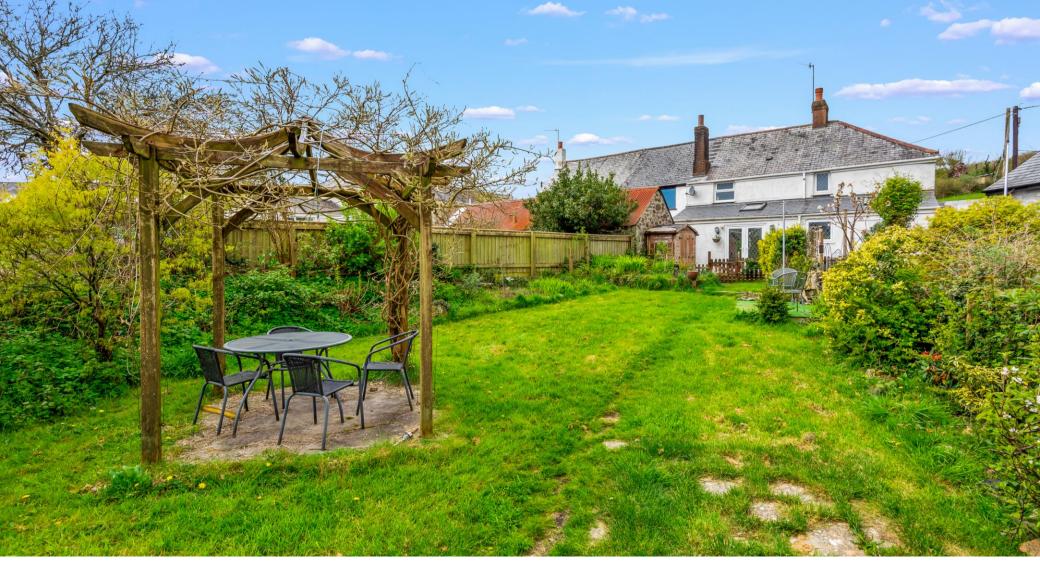

Outside, the enclosed rear garden features a sizeable lawn, and seating area perfect for alfresco dining. This tranquil garden overlooks a beautiful field, with views rolling on to further countryside. This versatile outdoor space provides the perfect venue for out-door hosting or entertaining.