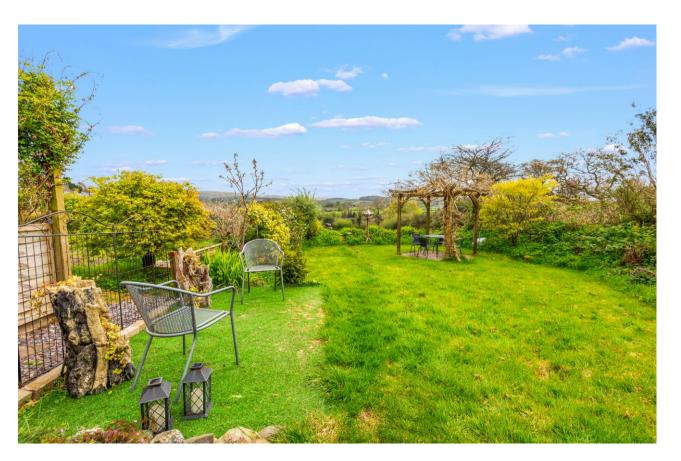

Outside, the enclosed rear garden features a sizeable lawn, and seating area perfect for alfresco dining. This tranquil garden overlooks a beautiful field, with views rolling on to further countryside. This versatile outdoor space provides the perfect venue for out-door hosting or entertaining.