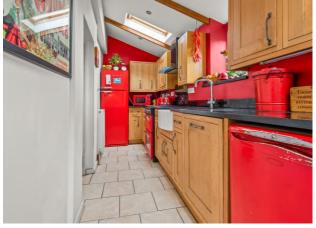

The living room provides an excellent space for relaxation, and features a stone fireplace and electric effect log burner. When paired with the welcoming dining room which leads to the light kitchen, the downstairs creates inviting spaces for both and cosy living and entertaining.