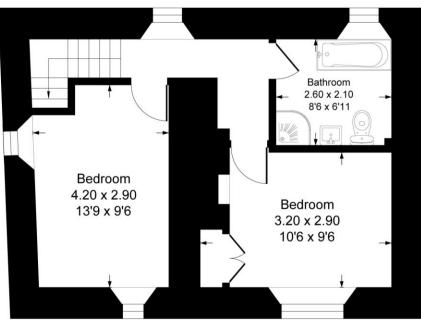

#### **ACCOMODATION**

This lovely characterful cottage is situated in a highly sought-after location and provides ample space for comfortable living. The property offers two sizeable bedrooms, with ample space for storage.

# Approximate Gross Internal Floor Area = 95.3 sq m / 1026 sq ft

Yealmpton:

The Old Bakery, Market Street, Yealmpton PL8 2EA 01752 880044 yealmpton@luscombemaye.com www.luscombemaye.com