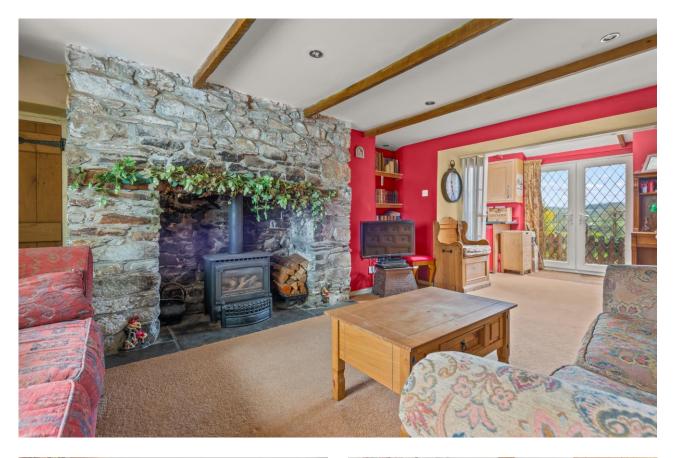

The living room provides an excellent space for relaxation, and features a stone fireplace and electric effect log burner. When paired with the welcoming dining room which leads to the light kitchen, the downstairs creates inviting spaces for both and cosy living and entertaining.