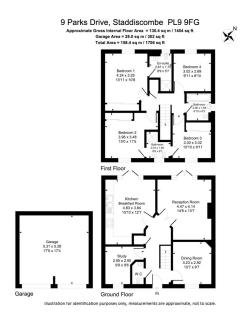

## **DESCRIPTION**

This beautifully presented detached home is located in the popular Staddiscombe area of Plymstock. The property is generously proportioned, light and airy and benefits from a double garage, offroad parking for several vehicles as well as a low maintenance enclosed rear garden. An internal inspection is highly recommended in order to appreciate all that this home has to offer.