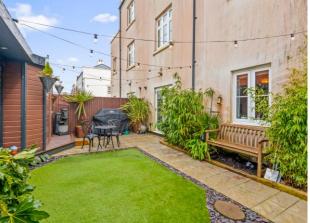

Outside, the enclosed rear garden with side access features a paved patio and false lawned area. The outside also benefits from a garden cabin, featuring a home office and adjoining room which is a great multipurpose space. This versatile outdoor space provides the perfect venue for entertainment.