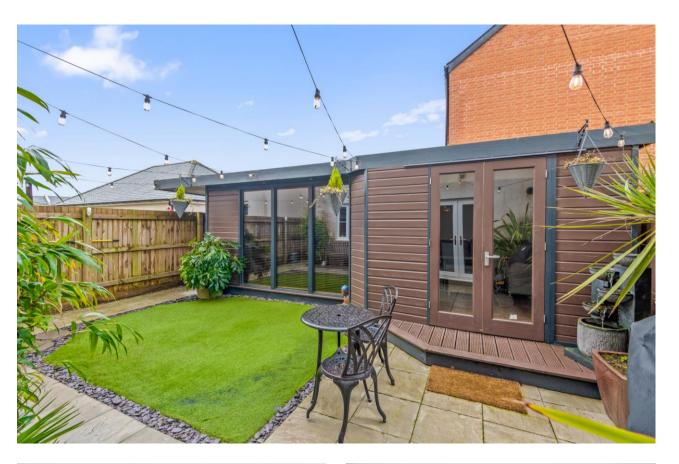

Outside, the enclosed rear garden with side access features a paved patio and false lawned area. The outside also benefits from a garden cabin, featuring a home office and adjoining room which is a great multipurpose space. This versatile outdoor space provides the perfect venue for entertainment.