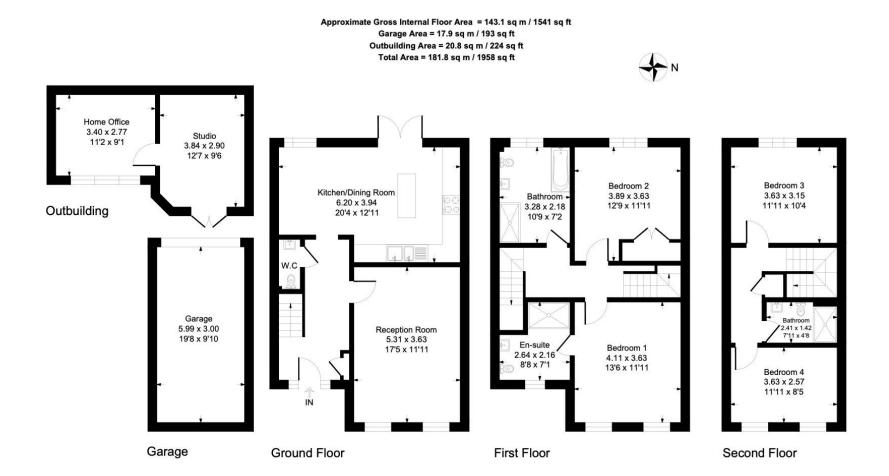

#### **ACCOMMODATION**

This family townhouse offers four sizeable and light bedrooms, of which, the master includes a convenient en-suite with shower. The property also benefits from two other bathrooms, and a downstairs toilet.

The bright yet cosy lounge provides an excellent space for relaxation. When paired with the well fitted and welcoming kitchen - dining room, downstairs poses as a perfect family area for entertainment or winding down peacefully.

Outside, the enclosed rear garden with side access features a paved patio and false lawned area. The outside also benefits from a garden cabin, featuring a home office and adjoining room which is a great multipurpose space. This versatile outdoor space provides the perfect venue for entertainment.

Additionally, the garage and parking for one vehicles only adds to the convenience and appeal of this home.

This family home is a perfect blend of style and modern comfort, making it an ideal choice for anyone seeking a warm and spacious living area. Situated in a convenient location, this property is a must see, and fits the needs of a family home perfectly.