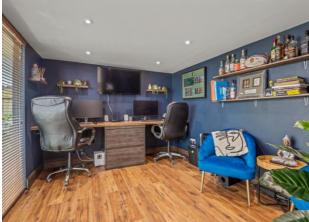

Outside, the enclosed rear garden with side access features a paved patio and false lawned area. The outside also benefits from a garden cabin, featuring a home office and adjoining room which is a great multipurpose space. This versatile outdoor space provides the perfect venue for entertainment.