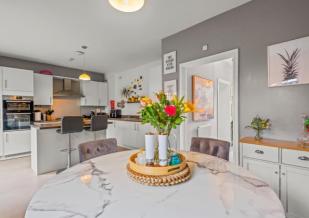

The bright yet cosy lounge provides an excellent space for relaxation. When paired with the well fitted and welcoming kitchen - dining room, downstairs poses as a perfect family area for entertainment or winding down peacefully.