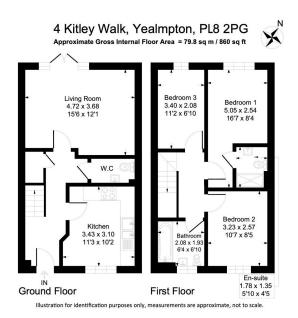

#### **Guide Price**

£210,000

- Three bedrooms (master en- Modern semi-detached home suite)
- Garden with rear access
- Downstairs cloakroom
- Ideal first-time-buy/ downsize/buy-to-let
- No onward chain

- Allocated parking space
- Easy distance of village shops and 'Good' rated Primary School

  Double glazing and gas
- central heating
- EPC C

Important Notice; Luscombe Mave gives notice that: 1. These particulars do not constitute an offer or contract or part thereof, 2. All descriptions, photographs and plans are for guidance only and should not be relied upon as statements or representations of fact. All measurements are approximate and not necessarily to scale. Any prospective purchaser must satisfy themselves of the correctness of the information within the particulars by inspection or otherwise. 3. Luscombe Maye does not have any authority to give any representations or warranties whatsoever in relation to this property (including but not limited to planning/building regulations), nor can it enter into any contract on behalf of the Vendor