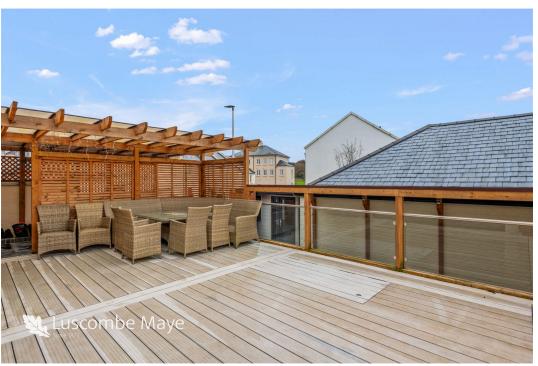

#### Guide Price £550,000 - £600,000

This impressive, handsome Georgian-style detached home is located on the southern edge of Sherford, enjoying a high degree of privacy and within easy reach of local beaches, countryside, including Dartmoor National Park, and Plymouth city centre. Having been sympathetically extended by the current owners, the property now enjoys a superb entertaining space flowing from the kitchen, through the dining room and on outside to the substantial, secluded deck. With five double bedrooms, two of which are en-suite, a dual aspect living room, useful utility/boot room in addition to an outside gym/ office room, garage and parking, the property is an excellent prospect for a wide range of needs.

- · Five double bedrooms, two en-suite
- · Substantial deck offering a high degree of privacy
- · Utility/Boot room and additional detached gym/ home office room
- · 20-minute drive to Plymouth city centre