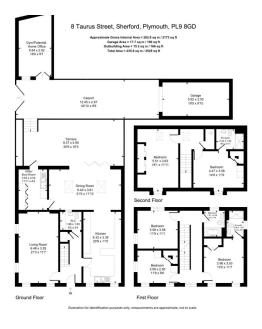

# 8 Taurus Street, Sherford PL9 8GD

Guide Price £550,000 - £600,000

#### Guide Price £550,000 - £600,000

This impressive, handsome Georgian-style detached home is located on the southern edge of Sherford, enjoying a high degree of privacy and within easy reach of local beaches, countryside, including Dartmoor National Park, and Plymouth city centre. Having been sympathetically extended by the current owners, the property now enjoys a superb entertaining space flowing from the kitchen, through the dining room and on outside to the substantial, secluded deck. With five double bedrooms, two of which are en-suite, a dual aspect living room, useful utility/boot room in addition to an outside gym/ office room, garage and parking, the property is an excellent prospect for a wide range of needs.

- · Five double bedrooms, two en-suite
- · Substantial deck offering a high degree of privacy
- · Utility/Boot room and additional detached gym/ home office room
- · 20-minute drive to Plymouth city centre