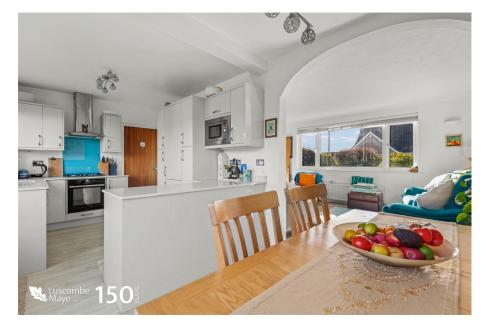

#### DESCRIPTION

This bright and spacious detached family home is located on a quiet cul-de-sac in Elburton and offers practical and versatile accommodation with distant countryside views from some of the rooms.

- · Detached family home
- Quiet location
- 1/2 Reception rooms
- 3/4 Double bedrooms
- Garage

- Light & spacious rooms
- Delightful front & rear gardens
- Fitted kitchen with integrated appliances
- Family shower room & downstairs cloakroom
- uPVC double glazing & gas central heating