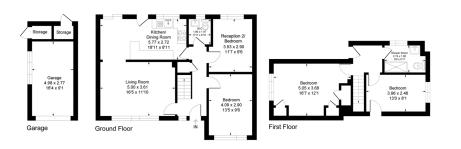

6 Hazelwood Crescent, Elburton, PL9 88 Approximate Gross Internal Floor Area = 110.0 sg m / 1184 sg ft Garage Area = 16.6 sg m / 179 sg ft Total Area = 126, sg m / 1384 sg ft

**A**N

Illustration for identification purposes only, measurements are approximate, not to scale.