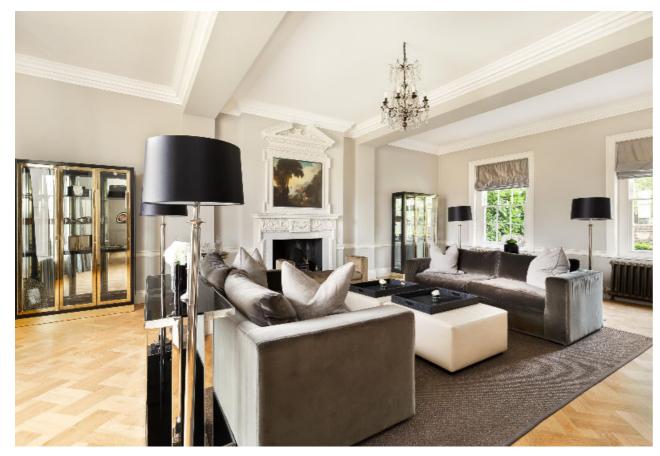

## Lateral and versatile living space.

Originally built for the Kings gardener, this period property dates back to 1743 and has undergone extensive refurbishment by the current owners.

The house comprises in total eight bedrooms and five bathrooms which are presented to a very high standard. The living accommodation consists of formal reception rooms, family room, dining room and drawing room, plus a grand entrance hall, study, utility room and wine cellar. Located on the second floor is a grand master suite with en suite, plus seven further bedrooms and a sizeable balcony. The property has large gardens and backs onto Bushy Park offering great views. The house and gardens are fully walled and gated giving fantastic privacy and comes with parking for cars, plus a garage.