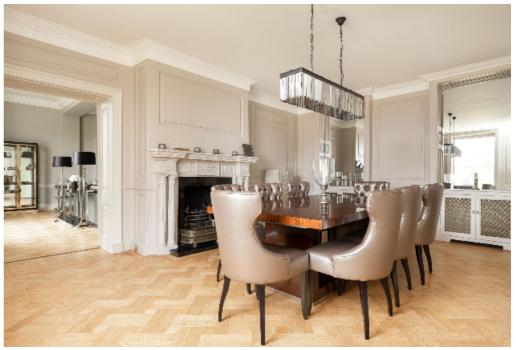

## Lateral and versatile living space.

Originally built for the Kings gardener, this period property dates back to 1743 and has undergone extensive refurbishment by the current owners.

The house comprises in total eight bedrooms and five bathrooms which are presented to a very high standard. The living accommodation consists of formal reception rooms, family room, dining room and drawing room, plus a grand entrance hall, study, utility room and wine cellar. Located on the second floor is a grand master suite with en suite, plus seven further bedrooms and a sizeable balcony. The property has large gardens and backs onto Bushy Park offering great views. The house and gardens are fully walled and gated giving fantastic privacy and comes with parking for cars, plus a garage.