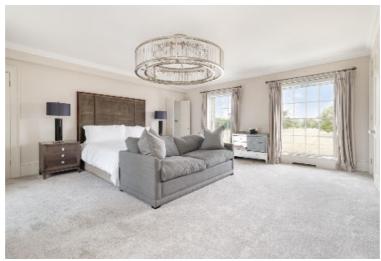

## Lateral and versatile living space.

Originally built for the Kings gardener, this period property dates back to 1743 and has undergone extensive refurbishment by the current owners.

The house comprises in total eight bedrooms and five bathrooms which are presented to a very high standard. The living accommodation consists of formal reception rooms, family room, dining room and drawing room, plus a grand entrance hall, study, utility room and wine cellar. Located on the second floor is a grand master suite with en suite, plus seven further bedrooms and a sizeable balcony. The property has large gardens and backs onto Bushy Park offering great views. The house and gardens are fully walled and gated giving fantastic privacy and comes with parking for cars, plus a garage.