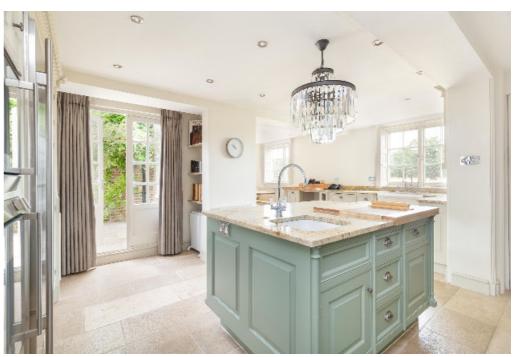

## Lateral and versatile living space.

Originally built for the Kings gardener, this period property dates back to 1743 and has undergone extensive refurbishment by the current owners.

The house comprises in total eight bedrooms and five bathrooms which are presented to a very high standard. The living accommodation consists of formal reception rooms, family room, dining room and drawing room, plus a grand entrance hall, study, utility room and wine cellar. Located on the second floor is a grand master suite with en suite, plus seven further bedrooms and a sizeable balcony. The property has large gardens and backs onto Bushy Park offering great views. The house and gardens are fully walled and gated giving fantastic privacy and comes with parking for cars, plus a garage.