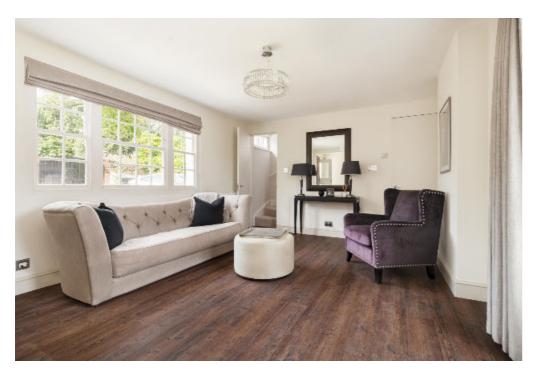

## Lateral and versatile living space.

Originally built for the Kings gardener, this period property dates back to 1743 and has undergone extensive refurbishment by the current owners.

The house comprises in total eight bedrooms and five bathrooms which are presented to a very high standard. The living accommodation consists of formal reception rooms, family room, dining room and drawing room, plus a grand entrance hall, study, utility room and wine cellar. Located on the second floor is a grand master suite with en suite, plus seven further bedrooms and a sizeable balcony. The property has large gardens and backs onto Bushy Park offering great views. The house and gardens are fully walled and gated giving fantastic privacy and comes with parking for cars, plus a garage.