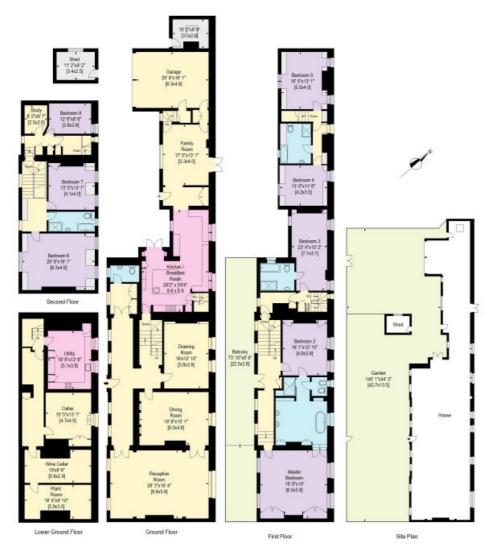

Approximate Gross Internal Floor Area 678.4 sq m/7303 sq ft Including Restricted Head Height 12.8 sq m/138 sq ft Outbuilding Area 16.4 sq m/177 sq ft

Endre University

This plan is for guidance only and must not be relied upon as a statement of fact. Attention is drawn to the Important Notice on the last page of the text of the Particulars