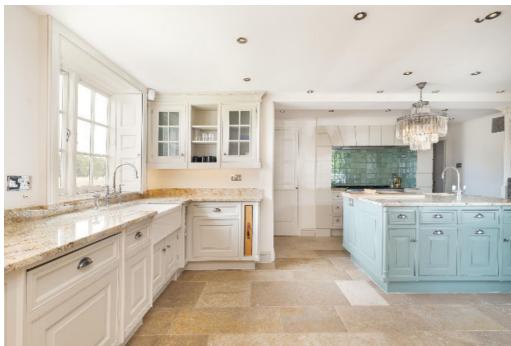

## Lateral and versatile living space.

Originally built for the Kings gardener, this period property dates back to 1743 and has undergone extensive refurbishment by the current owners.

The house comprises in total eight bedrooms and five bathrooms which are presented to a very high standard. The living accommodation consists of formal reception rooms, family room, dining room and drawing room, plus a grand entrance hall, study, utility room and wine cellar. Located on the second floor is a grand master suite with en suite, plus seven further bedrooms and a sizeable balcony. The property has large gardens and backs onto Bushy Park offering great views. The house and gardens are fully walled and gated giving fantastic privacy and comes with parking for cars, plus a garage.