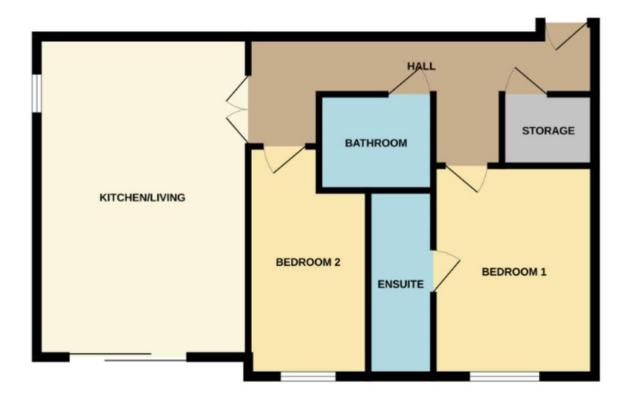

## GROUND FLOOR 671 sq.ft. approx.

TOTAL FLOOR AREA: 671 sq.ft. approx.

Made with Metropics 02022

 $\% epcGraph\_c\_1\_500\%$ 

Flat 1, Legra Grange, 1525 London , 1525 London Road, Leigh-on-sea, Southend-on-sea, SS9 2SU £250,000

Essex Countryside Presents this modern two-bedroom ground floor apartment which is conveniently situated for bus routes, schools, and local shops with its own allocated parking space. Upon entering through a personal door, you find a spacious hallway with storage, two double bedrooms, with the master bedroom equipped with built-in wardrobes and its own en-suite shower room. Followed by a three-piece family bathroom. The open plan lounge/kitchen has a large living space and is well-appointed, including integrated appliances in the kitchen area. Other perks include UPVC double glazing and a lengthy lease.

## To view this property call us today **01702 719777**

OPEN PLAN KITCHEN/LOUNGE 19' 3" x 12' 9" (5.87m x 3.89m) Open Plan Kitchen/Lounge 19'3 x 12'8 - Laminate flooring, fitted carpet, radiator, double glazed windows to side and front with sliding patio doors, two ceiling lights, down lights, laminate rolled edge worksurfaces with fitted wall and base units, part tiled walls, integrated appliances which include; four ring electric hob with extractor over, oven, washing machine, dishwasher and fridge freezer, inset stainless steel one and a quarter bowl sink with drainer and taps.

BEDROOM ONE 12'7" x 9'3" (3.84m x 2.82m)
Bedroom One 12'7 x 9'3 - Fitted carpet, radiator, built in wardrobes, double glazed window to front, ceiling light. Door into: En-Suite Vinyl tiled flooring, WC, wash hand basin with taps and tiled splashbacks, heated towel rail, down lights, extractor, walk in shower cubicle.

BEDROOM TWO 13' 10" x 11' 10" (4.22m x 3.61m) 13'10 max x 11'10 min x 7'2 - Fitted carpet, radiator, ceiling light, double glazed window to front and heated towel rail.

**BATHROOM** Laminate flooring, part tiled walls, down lights, extractor, radiator, WC, wash hand basin with taps and tiled splashbacks, bath with taps and shower attachment, wall mounted mirror with light above.