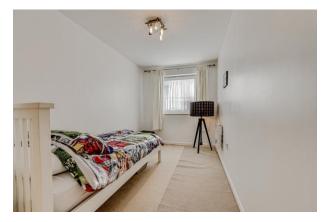

BEDROOM ONE 12'7" x 9'3" (3.84m x 2.82m)
Bedroom One 12'7 x 9'3 - Fitted carpet, radiator, built in wardrobes, double glazed window to front, ceiling light. Door into: En-Suite Vinyl tiled flooring, WC, wash hand basin with taps and tiled splashbacks, heated towel rail, down lights, extractor, walk in shower cubicle.

BEDROOM TWO 13' 10" x 11' 10" (4.22m x 3.61m) 13'10 max x 11'10 min x 7'2 - Fitted carpet, radiator, ceiling light, double glazed window to front and heated towel rail.

**BATHROOM** Laminate flooring, part tiled walls, down lights, extractor, radiator, WC, wash hand basin with taps and tiled splashbacks, bath with taps and shower attachment, wall mounted mirror with light above.