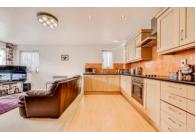

## To view this property call us today **01702 719777**

OPEN PLAN KITCHEN/LOUNGE 19' 3" x 12' 9" (5.87m x 3.89m) Open Plan Kitchen/Lounge 19'3 x 12'8 - Laminate flooring, fitted carpet, radiator, double glazed windows to side and front with sliding patio doors, two ceiling lights, down lights, laminate rolled edge worksurfaces with fitted wall and base units, part tiled walls, integrated appliances which include; four ring electric hob with extractor over, oven, washing machine, dishwasher and fridge freezer, inset stainless steel one and a quarter bowl sink with drainer and taps.