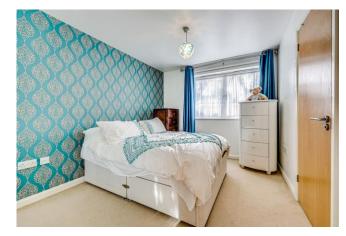

BEDROOM ONE 12'7" x 9'3" (3.84m x 2.82m)
Bedroom One 12'7 x 9'3 - Fitted carpet, radiator, built in wardrobes, double glazed window to front, ceiling light. Door into: En-Suite Vinyl tiled flooring, WC, wash hand basin with taps and tiled splashbacks, heated towel rail, down lights, extractor, walk in shower cubicle.