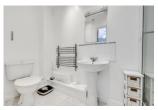

BEDROOM TWO 13' 10" x 11' 10" (4.22m x 3.61m) 13'10 max x 11'10 min x 7'2 - Fitted carpet, radiator, ceiling light, double glazed window to front and heated towel rail.

**BATHROOM** Laminate flooring, part tiled walls, down lights, extractor, radiator, WC, wash hand basin with taps and tiled splashbacks, bath with taps and shower attachment, wall mounted mirror with light above.