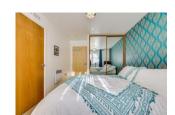

BEDROOM ONE 12'7" x 9'3" (3.84m x 2.82m)
Bedroom One 12'7 x 9'3 - Fitted carpet, radiator, built in wardrobes, double glazed window to front, ceiling light. Door into: En-Suite Vinyl tiled flooring, WC, wash hand basin with taps and tiled splashbacks, heated towel rail, down lights, extractor, walk in shower cubicle.