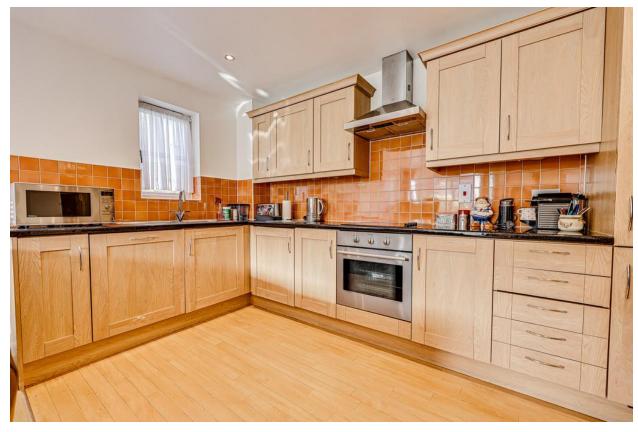

## To view this property call us today **01702 719777**

OPEN PLAN KITCHEN/LOUNGE 19' 3" x 12' 9" (5.87m x 3.89m) Open Plan Kitchen/Lounge 19'3 x 12'8 - Laminate flooring, fitted carpet, radiator, double glazed windows to side and front with sliding patio doors, two ceiling lights, down lights, laminate rolled edge worksurfaces with fitted wall and base units, part tiled walls, integrated appliances which include; four ring electric hob with extractor over, oven, washing machine, dishwasher and fridge freezer, inset stainless steel one and a quarter bowl sink with drainer and taps.