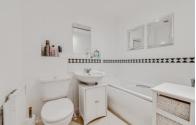

BEDROOM TWO 13' 10" x 11' 10" (4.22m x 3.61m) 13'10 max x 11'10 min x 7'2 - Fitted carpet, radiator, ceiling light, double glazed window to front and heated towel rail.

**BATHROOM** Laminate flooring, part tiled walls, down lights, extractor, radiator, WC, wash hand basin with taps and tiled splashbacks, bath with taps and shower attachment, wall mounted mirror with light above.