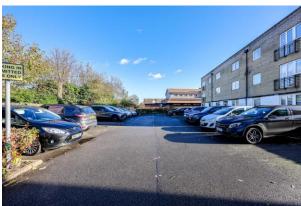

**EXTERNAL** The property has patio doors leading to paved front garden and seating area.

Parking - Off street allocated parking for one car.