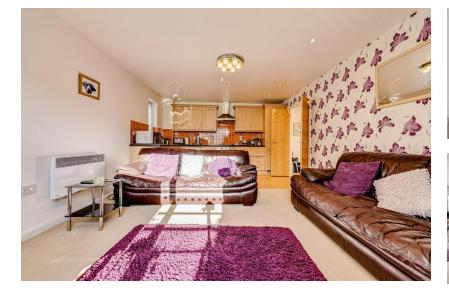

## To view this property call us today **01702 719777**

OPEN PLAN KITCHEN/LOUNGE 19' 3" x 12' 9" (5.87m x 3.89m) Open Plan Kitchen/Lounge 19'3 x 12'8 - Laminate flooring, fitted carpet, radiator, double glazed windows to side and front with sliding patio doors, two ceiling lights, down lights, laminate rolled edge worksurfaces with fitted wall and base units, part tiled walls, integrated appliances which include; four ring electric hob with extractor over, oven, washing machine, dishwasher and fridge freezer, inset stainless steel one and a quarter bowl sink with drainer and taps.