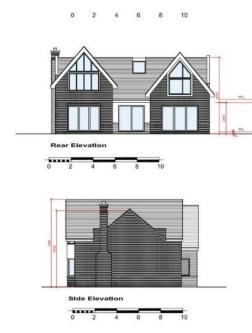

## The Old Rectory, Chestnut Walk, Corringham, SS17 9EP - To view this property call us today 01702 719777

\*GUIDE PRICE £1,100,000 - £1,200,000\* We are thrilled to introduce this incredible opportunity to acquire a prime parcel of land in an exceptional location. This plot comes with approved planning permission for the construction of three impressive, 4-bedroom detached executive homes. Its strategic location and proximity to various amenities make it a highly promising investment opportunity.

Nestled in a highly sought-after area, this expansive plot opens up a world of possibilities for developers or individuals looking to craft their dream residences. With planning consent secured for three executive homes, each property has been thoughtfully designed to optimize space and offer a luxurious living experience.