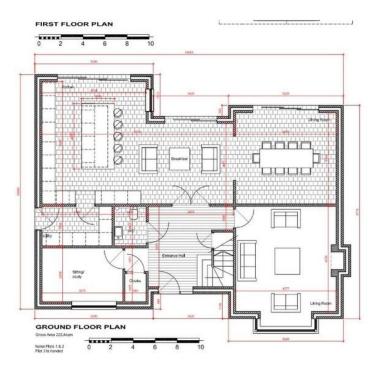

## The Old Rectory, Chestnut Walk, Corringham, SS17 9EP - To view this property call us today 01702 719777

\*GUIDE PRICE £1,100,000 - £1,200,000\* We are thrilled to introduce this incredible opportunity to acquire a prime parcel of land in an exceptional location. This plot comes with approved planning permission for the construction of three impressive, 4-bedroom detached executive homes. Its strategic location and proximity to various amenities make it a highly promising investment opportunity.

Nestled in a highly sought-after area, this expansive plot opens up a world of possibilities for developers or individuals looking to craft their dream residences. With planning consent secured for three executive homes, each property has been thoughtfully designed to optimize space and offer a luxurious living experience.

The property presents itself as a blank canvas, granting the new owners the creative freedom to bring their vision to life. The generous plot dimensions allow ample room for each residence to have its own private garden, ensuring a peaceful and private atmosphere.

This development offers a splendid opportunity to establish a vibrant community, with each home boasting an attractive number of reception rooms and bedrooms. These residences are designed to cater to the demands of modern living, making them ideal for families or professionals seeking an elevated standard of life.