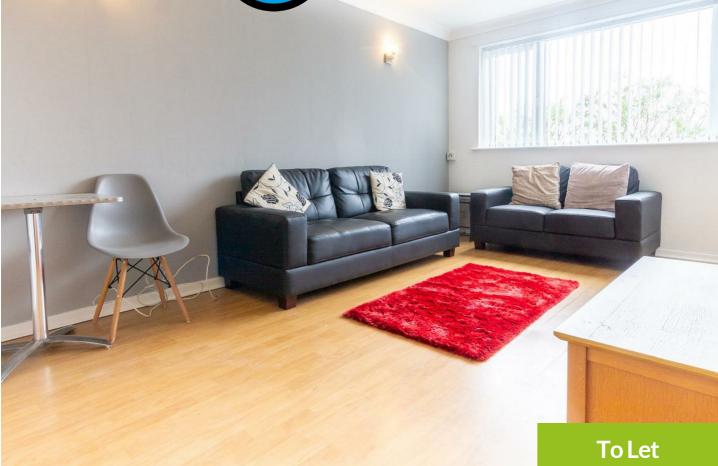

The property is comprised of two generous DOUBLE bedrooms, complete with bed, desk and wardrobe. There is a SPACIOUS lounge, which offers a large leather sofa and table & chairs with a small fitted kitchen running off it. The kitchen has all the essential appliances provided. To the middle of the property you will find the family bathroom, with shower over bath.

The property further benefits from UPVC double glazing and electric heating.

- £149.01PPPW/£1,295PCM
- Fourth Floor Apartment
- Fitted Kitchen
- Ideal Location
- Electric Heating

- Two Double Bedrooms
- Family Bathroom
- Entry Phone System
- Parking Permit By Application
- Available 10/09/25