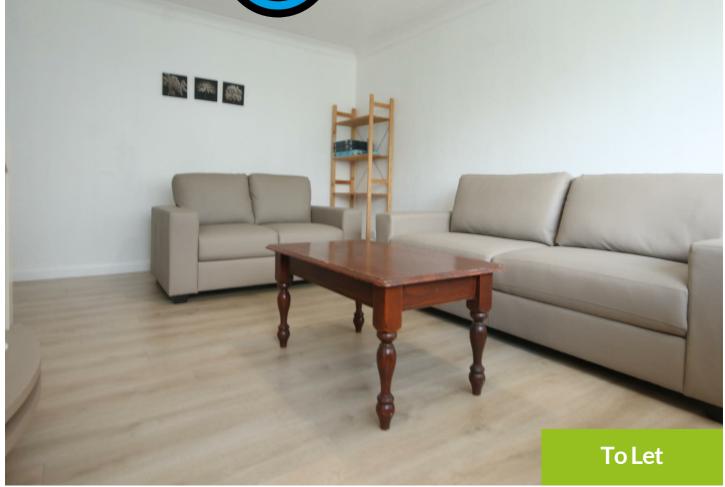

The property is comprised of two generous double bedrooms, complete with bed, desk and wardrobe. There is a spacious lounge, which offers a large leather sofa and table & chairs with a small fitted kitchen running off it. The kitchen has all the essential appliances provided. To the middle of the property you will find the family bathroom, with shower over bath. The property further benefits from uPVC double glazing and electric heating. fort those with cars there is on street permit parking available.