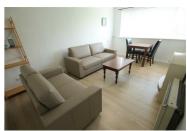

The property is comprised of two generous double bedrooms, complete with bed, desk and wardrobe. There is a spacious lounge, which offers a large leather sofa and table & chairs with a small fitted kitchen running off it. The kitchen has all the essential appliances provided. To the middle of the property you will find the family bathroom, with shower over bath. The property further benefits from uPVC double glazing and electric heating. fort those with cars there is on street permit parking available.