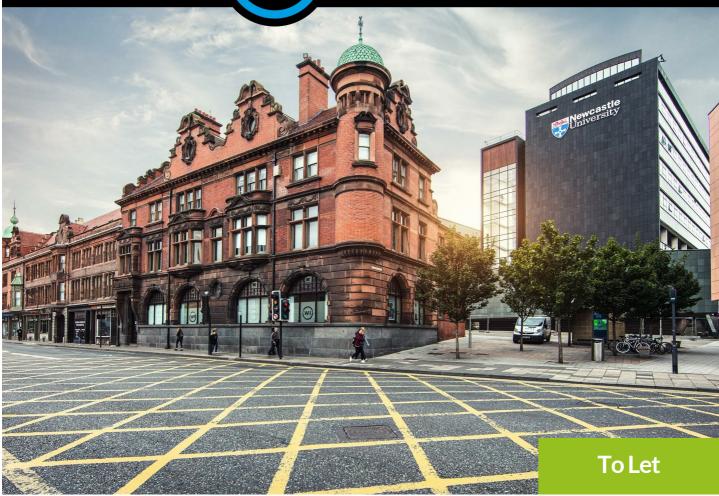

## 28 The Bruce Building, 115 Percy Street NE1 7RP

£782 PCM

Silver studio apartment to rent in The Bruce Building, Newcastle City Centre.

The apartment is located on the third floor and comes fully equipped with modern, high quality furnishings, including hard wood flooring throughout for easy maintenance, 32" LCD TV and large shower room.

The Bruce Building is located in the heart of Newcastle's vibrant City Centre, and many of the studios offer stunning views. The development offers easy access to all Universities, and the RVI Hospital. It's also just a short walk to all the shops, bars and restaurants that Newcastle has to offer, making it perfect for those seeking that city lifestyle.