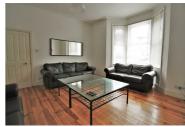

## £4,106 PCM

NEW KITCHEN TO BE FITTED FOR 24/25 on this three-storey house on Osborne Road. The property is in a great location, close to shops, restaurants and bars as well as great transport links into the City Centre. The property comprises of eight double bedrooms, two full bathrooms and a separate W/C. The spacious lounge provides a 42" LCD TV and three large leather sofas. The kitchen is fully equipped, including a range cooker, dishwasher and dining table and chairs. The property has hardwood flooring throughout and benefits from a rear garden and has a security alarm.