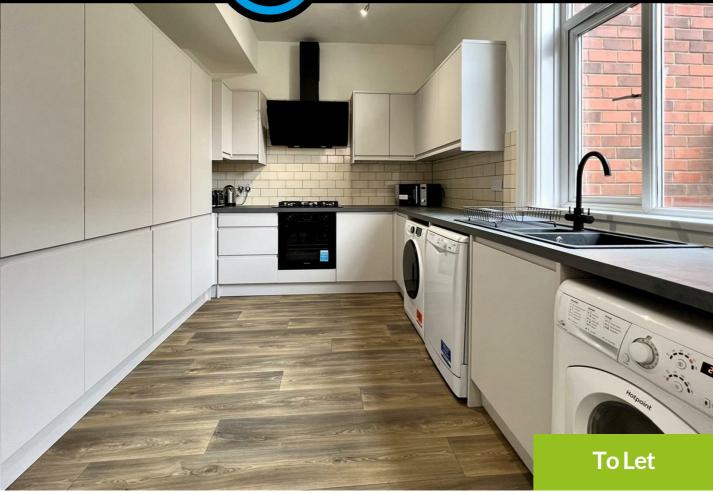

## £4,106 PCM

NEW KITCHEN TO BE FITTED FOR 24/25 on this three-storey house on Osborne Road. The property is in a great location, close to shops, restaurants and bars as well as great transport links into the City Centre. The property comprises of eight double bedrooms, two full bathrooms and a separate W/C. The spacious lounge provides a 42" LCD TV and three large leather sofas. The kitchen is fully equipped, including a range cooker, dishwasher and dining table and chairs. The property has hardwood flooring throughout and benefits from a rear garden and has a security alarm.