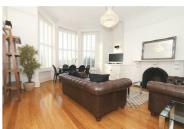

The first floor apartment has a stunning open plan living and dining area, with high ceilings and large bay which overlooks the communal manicured gardens. There is a fully fitted kitchen, to include all appliances, and granite work surfaces.