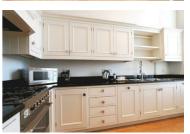

The first floor apartment has a stunning open plan living and dining area, with high ceilings and large bay which overlooks the communal manicured gardens. There is a fully fitted kitchen, to include all appliances, and granite work surfaces.