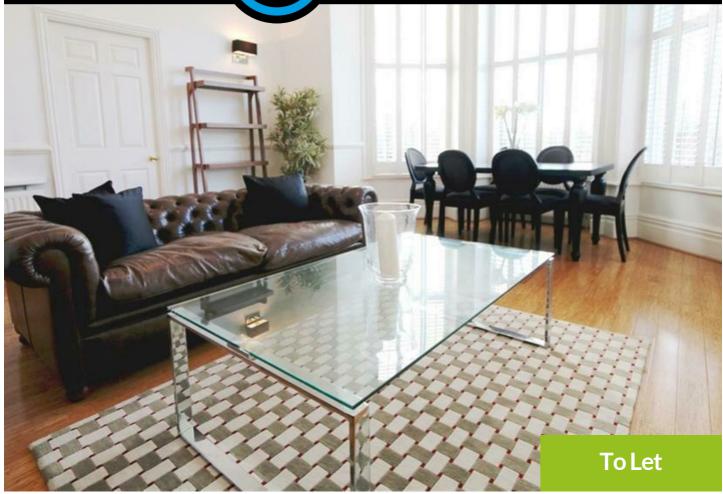

The first floor apartment has a stunning open plan living and dining area, with high ceilings and large bay which overlooks the communal manicured gardens. There is a fully fitted kitchen, to include all appliances, and granite work surfaces.