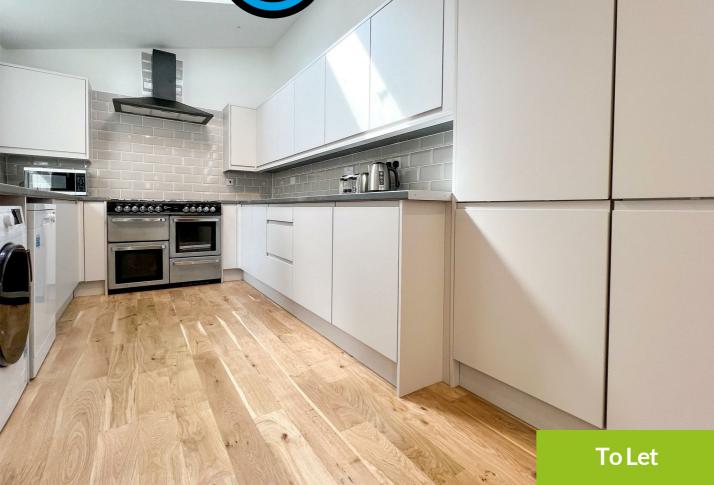

The property has been completed to a high standard and comprises of double bedrooms, all present with bed, wardrobe and desk and finished with hardwood flooring.

The spacious lounge has three large leather sofas as well as an LCD TV and to the rear of the property there is an extensive kitchen, with all the essential appliances, including washer/dryer, gas range cooker and dining table & chairs.