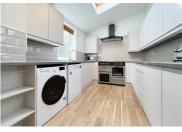

The property has been completed to a high standard and comprises of double bedrooms, all present with bed, wardrobe and desk and finished with hardwood flooring.

The spacious lounge has three large leather sofas as well as an LCD TV and to the rear of the property there is an extensive kitchen, with all the essential appliances, including washer/dryer, gas range cooker and dining table & chairs.