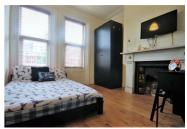

The property has been completed to a high standard and comprises of double bedrooms, all present with bed, wardrobe and desk and finished with hardwood flooring.

The spacious lounge has three large leather sofas as well as an LCD TV and to the rear of the property there is an extensive kitchen, with all the essential appliances, including washer/dryer, gas range cooker and dining table & chairs.