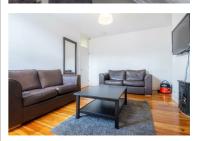

There is a  $42^{\circ}$  LCD TV included in the spacious lounge which is fitted with newly sanded and polished wooden flooring along with two sofas. There are two bathrooms in the property and a separate W/C. The location of this property is absolutely ideal for students looking to be in the heart of the action, West Jesmond Metro is only a 2 minute walk away.