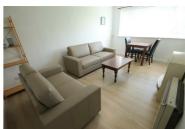

The property is comprised of two generous double bedrooms, complete with bed, desk and wardrobe. There is a spacious lounge, which offers a large leather sofa and table & chairs with a small fitted kitchen running off it. The kitchen has all the essential appliances provided. To the middle of the property you will find the family bathroom, with shower over bath. The property further benefits from uPVC double glazing and electric heating. fort those with cars there is on street permit parking available.