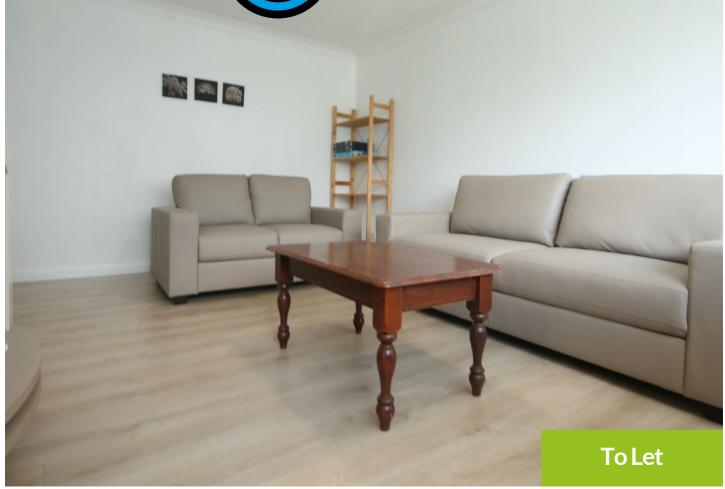

The property is comprised of two generous double bedrooms, complete with bed, desk and wardrobe. There is a spacious lounge, which offers a large leather sofa and table & chairs with a small fitted kitchen running off it. The kitchen has all the essential appliances provided. To the middle of the property you will find the family bathroom, with shower over bath. The property further benefits from uPVC double glazing and electric heating. fort those with cars there is on street permit parking available.