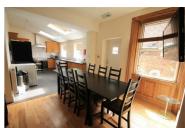

This location is always extremely popular as there are a number of shops, restaurants and bars on your doorstep, as well as fantastic transport links only a few minutes' walk away from the property.

Recent Refurbishment that included Flooring, Full Internal decoration, new carpets to staircases, lighting in hallways, lounge dining and bedrooms upgraded, chrome switches and sockets to be installed throughout. New Beds. Additional lounge furniture. New Dining table and chairs. New cabinets and flooring in shower rooms.