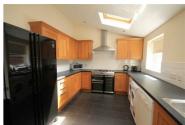

This location is always extremely popular as there are a number of shops, restaurants and bars on your doorstep, as well as fantastic transport links only a few minutes' walk away from the property.

Recent Refurbishment that included Flooring, Full Internal decoration, new carpets to staircases, lighting in hallways, lounge dining and bedrooms upgraded, chrome switches and sockets to be installed throughout. New Beds. Additional lounge furniture. New Dining table and chairs. New cabinets and flooring in shower rooms.