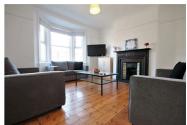

## £586 PCM

 $Available\ 26/06/24-Individual\ Double\ Rooms\ To\ Let\ in\ eight-bedroom\ house\ to\ rent\ in\ Osborne\ Road,\ Jesmond.$ 

The property features a large living room with three sofas, fitted kitchen with dining area, eight double bedrooms and two bathrooms. Externally, there is a parking space available to the rear of the property.

- Individual Rooms To Let
- Spacious Dining Area
- Three Bathrooms
- Available 26/06/2024 25/06/2025
- Council Tax Included

- Fully Fitted Kitchen
- Large Living Room
- Fully Furnished
- Additional £25PPPW Bills Package NO USAGE CAP