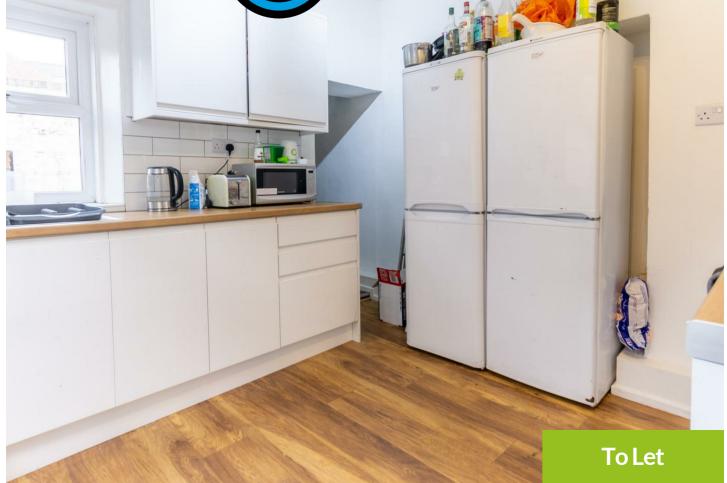

## £2,216 PCM

This lovely six bedroomed house located in the up and coming area of Heaton.

Each of the six bedrooms is a good sized double and includes a wardrobe, desk and chair with carpets throughout. The modern kitchen includes all the essential appliances, which include a microwave fridge/freezer, washing machine and a tumble dryer. The spacious lounge includes sofas and a wall-mounted LCD TV. There is a modern bathroom and also a separate shower room, both of which are fully tiled, an additional W.C.