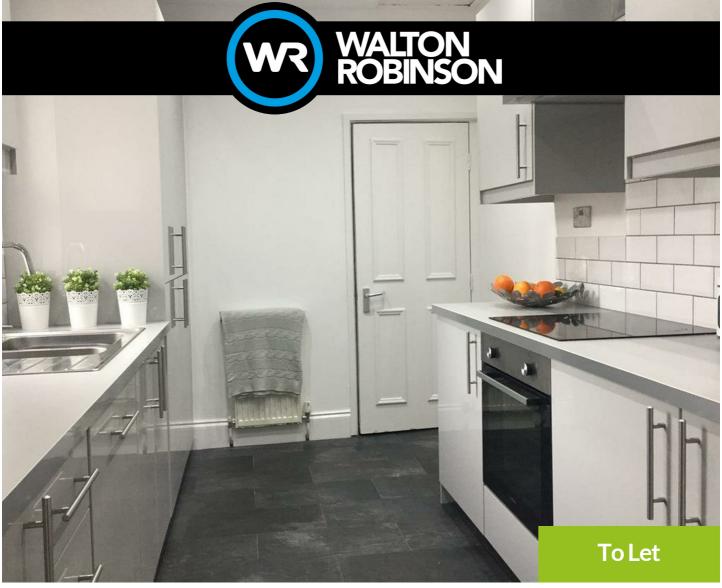

The property has been furnished to a high standard, and is compromised of six double bedrooms, all completed with a bed, desk and wardrobe. The spacious lounge has two large leather sofas and a modern kitchen equipped with all the essential appliances, including a dishwasher and a washer/dryer. There are two bathrooms within the property, including a shower over the bath. Ideal for a group of six.

The property further benefits from gas central heating throughout and for those with cars, there is permit parking on the street.

- Large Full House
- Newly Fitted Bathrooms
- £115PPPW £2,998PCM
- Available 06/07/24

- Six Double Bedrooms
- Sought After Location
- Modern Fitted Kitchen
- COUNCIL TAX BAND B