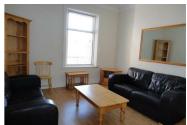

The property has been furnished to a high standard, and is compromised of six double bedrooms, all completed with a bed, desk and wardrobe. The spacious lounge has two large leather sofas and a modern kitchen equipped with all the essential appliances, including a dishwasher and a washer/dryer. There are two bathrooms within the property, including a shower over the bath. Ideal for a group of six.