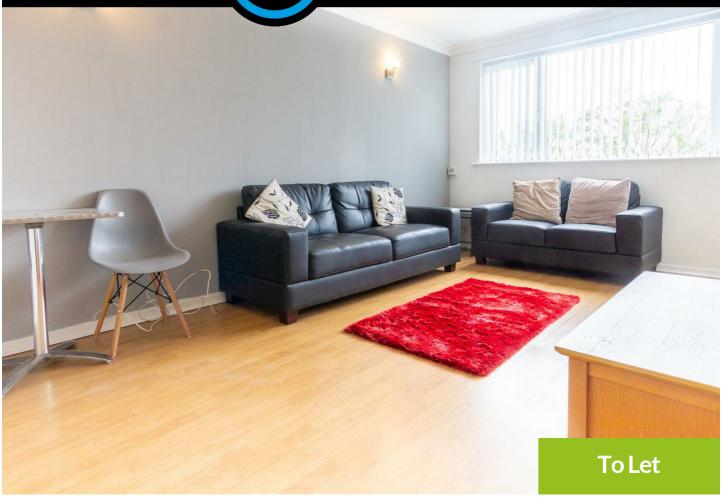

The property is comprised of two generous DOUBLE bedrooms, complete with bed, desk and wardrobe. There is a SPACIOUS lounge, which offers a large leather sofa and table & chairs with a small fitted kitchen running off it. The kitchen has all the essential appliances provided. To the middle of the property you will find the family bathroom, with shower over bath.