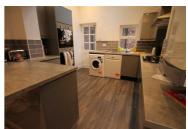

The spacious lounge and kitchen is fully equipped with top of the range appliances and supplies all essential electrical goods and the lounge has brand new furniture giving a sleeker and more modern feel.

- Terraced House
- TVs in All Bedrooms
- Modern Fitted Kitchen
- £140PPPW
- Additional £19PPPW Bills Package NO COUNCIL TAX BAND E **USAGE CAP**
- Eight Double Bedrooms
- Two Bathrooms
- Dishwasher & Washing Machine
- Available 02/08/2024 04/08/2025