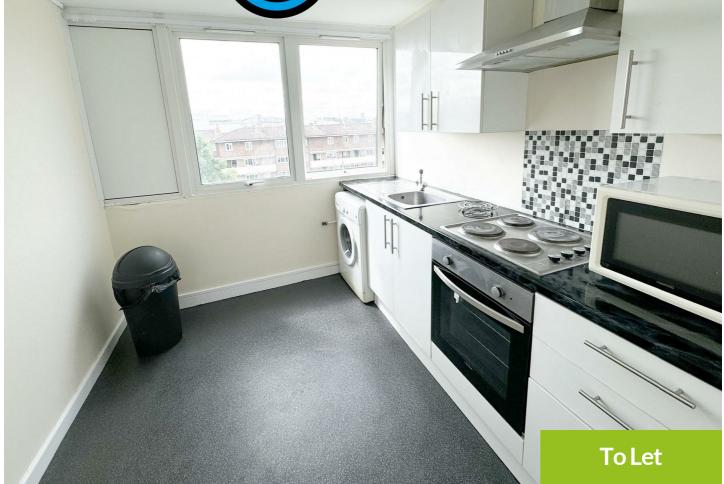

## £750 PCM

This fifth floor duplex apartment offers ample space with two good sized double bedrooms. There is a spacious living room and fully fitted separate kitchen with electric oven and hob. The tiled bathroom is modern and offers a bath with shower overhead along with a white toilet and basin. The property is fully double glazed throughout and decorated in neutral tones with comfy carpets fitted. This flat is ideal for professionals with their own furniture looking to be close to Newcastle City Centre.

- £86.53PPPW / £750.00 PCM
- Two Spacious Bedrooms
- UPVC Double Glazing
- 2 Minutes walk to Manors Metro
- Fifth Floor Duplex Apartment
- Professional Let Only!
- Unfurnished
- EPC RATING D
- AVAIL 08/07/2024 07/07/2025
- COUNCIL TAX BAND A