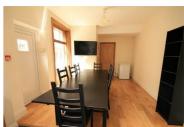

Recent Refurbishment that included Flooring, Full Internal decoration, new carpets to staircases, lighting in hallways, lounge dining and bedrooms upgraded, chrome switches and sockets to be installed throughout. New Beds. Additional lounge furniture. New Dining table and chairs. New cabinets and flooring in shower rooms.