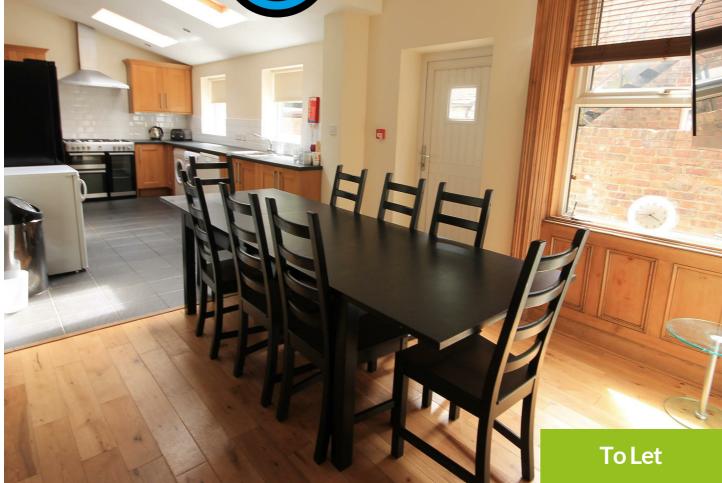

Recent Refurbishment that included Flooring, Full Internal decoration, new carpets to staircases, lighting in hallways, lounge dining and bedrooms upgraded, chrome switches and sockets to be installed throughout. New Beds. Additional lounge furniture. New Dining table and chairs. New cabinets and flooring in shower rooms.

The property has been completed to a high standard and comprises of eight double bedrooms, all present with bed, wardrobe and desk and finished

- Large Terraced House
- £140.00 PPPW
- Three Bathrooms
- Available 26/07/2023 24/07/2024
- Superb Location

- Six Double Bedrooms Remaining
- Additional £19PPPW Bills Package NO
  USAGE CAP
- Lounge with 42" LCD TV
- Secure off street parking
- COUNCIL TAX BAND-E