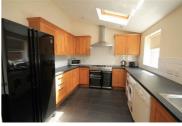

Recent Refurbishment that included Flooring, Full Internal decoration, new carpets to staircases, lighting in hallways, lounge dining and bedrooms upgraded, chrome switches and sockets to be installed throughout. New Beds. Additional lounge furniture. New Dining table and chairs. New cabinets and flooring in shower rooms.