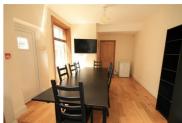

Recent Refurbishment that included Flooring, Full Internal decoration, new carpets to staircases, lighting in hallways, lounge dining and bedrooms upgraded, chrome switches and sockets to be installed throughout. New Beds. Additional lounge furniture. New Dining table and chairs. New cabinets and flooring in shower rooms.