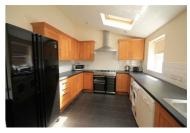

Recent Refurbishment that included Flooring, Full Internal decoration, new carpets to staircases, lighting in hallways, lounge dining and bedrooms upgraded, chrome switches and sockets to be installed throughout. New Beds. Additional lounge furniture. New Dining table and chairs. New cabinets and flooring in shower rooms.