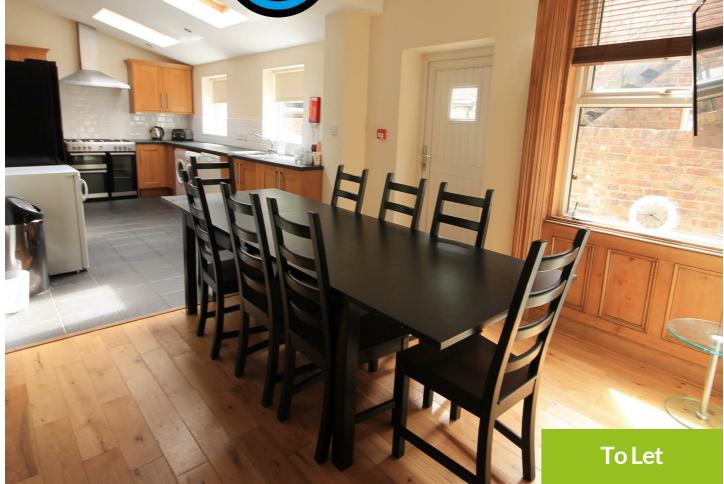

Recent Refurbishment that included Flooring, Full Internal decoration, new carpets to staircases, lighting in hallways, lounge dining and bedrooms upgraded, chrome switches and sockets to be installed throughout. New Beds. Additional lounge furniture. New Dining table and chairs. New cabinets and flooring in shower rooms.

The property has been completed to a high standard and comprises of eight double bedrooms, all present with bed, wardrobe and desk and finished with hardwood flooring. The spacious lounge has three large leather sofas as well as an LCD TV and to the rear of the property there is an

- Large Terraced House
- £140.00 PPPW / £4,866PCM
- Three Bathrooms
- Available 26/07/2023 24/07/2024
- Superb Location

- Eight Double bedrooms
- Additional £19PPPW Bills Package NO
  USAGE CAP
- Lounge with 42" LCD TV
- Secure off street parking
- COUNCIL TAX BAND-E