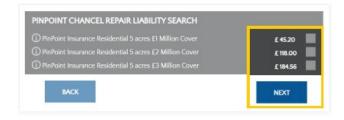

 You will be presented with the insurance options available for that search (residential or commercial). Select the **product box** you require and click **Next**. Please ensure the address displayed is for the property you require the policy for.

# Residential up to 5 acres – in Perpetuity Indemnity Premium £1,000,000 £45.20 £2,000,000 £118.00 £3,000,000 £184.56