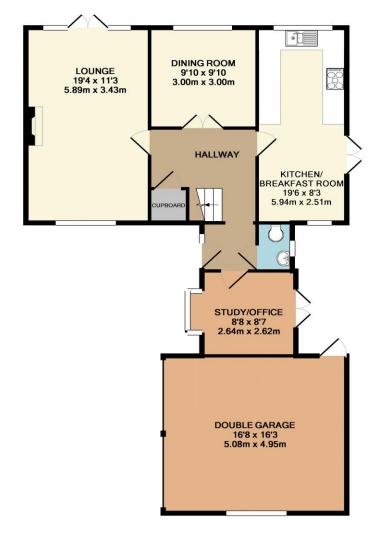

## **Description**

An attractive and spacious four bedroom detached house set in a popular location and backing onto fields.

The accommodation is well presented and features include a sitting room with double doors to the rear garden, dining room, study with doors to an attractive decking area, kitchen/breakfast room also with double doors to the garden, large entrance hall and cloakroom.

On the first floor are four bedrooms, en-suite to master bedroom and family bathroom. The rear garden is mainly laid to lawn with additional area laid to patio. Pleasant views to the rear are to be enjoyed and there is ample driveway parking and a double garage.

## **Viewings**

By appointment through Weller Patrick 01489 893555

1ST FLOOR

**GROUND FLOOR** 

Whilst every attempt has been made to ensure the accuracy of the floor plan contained here, measurements of doors, windows, rooms and any other items are approximate and no responsibility is taken for any error, omission, or mis-statement. This plan is for illustrative purposes only and should be used as such by any prospective purchaser. The services, systems and appliances shown have not been tested and no guarantee as to their operability or efficiency can be given Made with Metropix ©2017