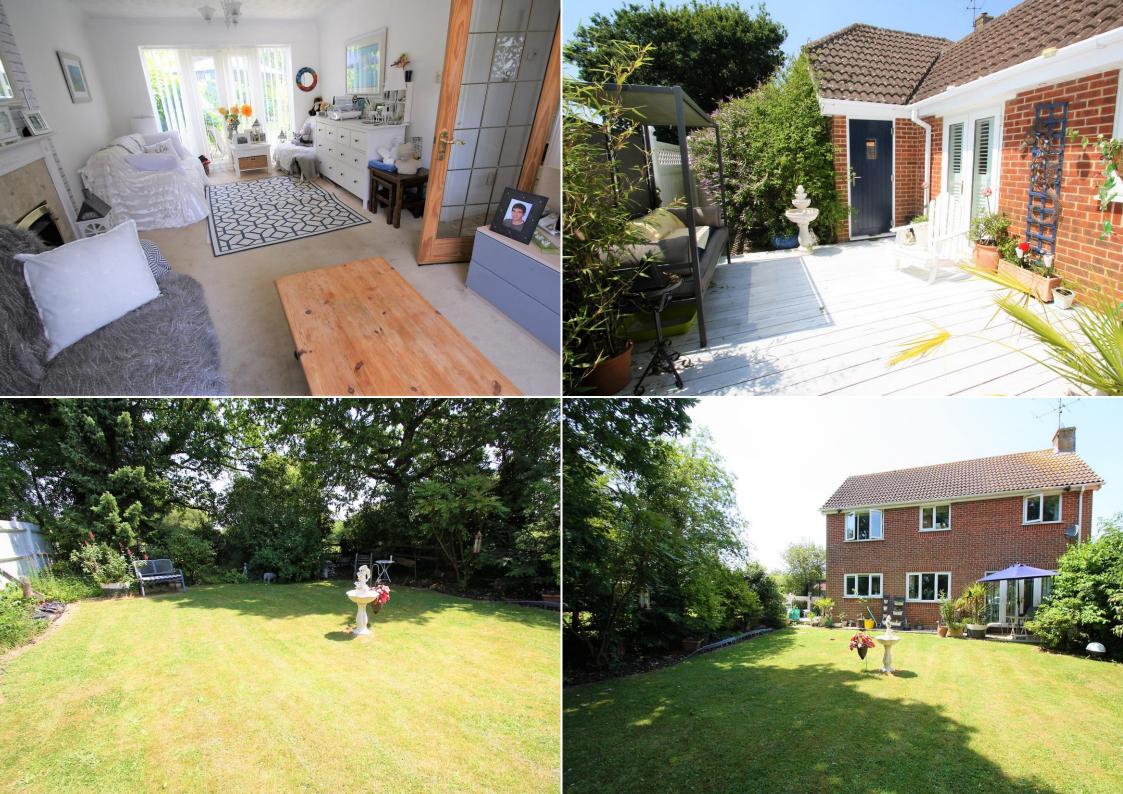

## **Description**

An attractive and spacious four bedroom detached house set in a popular location and backing onto fields.

The accommodation is well presented and features include a sitting room with double doors to the rear garden, dining room, study with doors to an attractive decking area, kitchen/breakfast room also with double doors to the garden, large entrance hall and cloakroom.

On the first floor are four bedrooms, en-suite to master bedroom and family bathroom. The rear garden is mainly laid to lawn with additional area laid to patio. Pleasant views to the rear are to be enjoyed and there is ample driveway parking and a double garage.