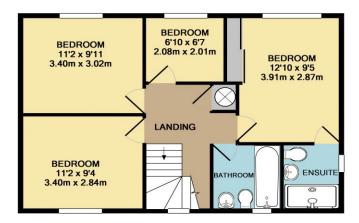

On the first floor are four bedrooms, en-suite to master bedroom and family bathroom. The rear garden is mainly laid to lawn with additional area laid to patio. Pleasant views to the rear are to be enjoyed and there is ample driveway parking and a double garage.

## **Viewings**

By appointment through Weller Patrick 01489 893555

1ST FLOOR

**GROUND FLOOR** 

Whilst every attempt has been made to ensure the accuracy of the floor plan contained here, measurements of doors, windows, rooms and any other items are approximate and no responsibility is taken for any error, omission, or mis-statement. This plan is for illustrative purposes only and should be used as such by any prospective purchaser. The services, systems and appliances shown have not been tested and no guarantee as to their operability or efficiency can be given Made with Metropix ©2017