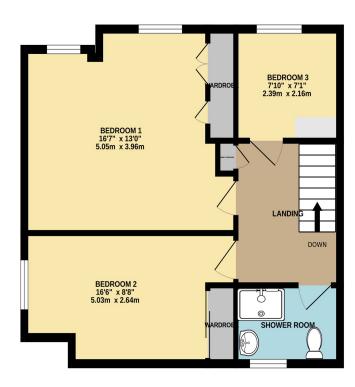

PROPERTY FEATURES

An attractive, well presented three bedroom house with courtyard garden and garage located a short stroll from the high street

Sitting/dining room • Kitchen/breakfast room • Cloakroom

Three bedrooms • Shower room • Rear garden • Garage

Located on Brook Street, a small one way street the property is in an enviable position for easy access to the array of shops and facilities that Bishops Waltham has to offer.

The accommodation offers an entrance hallway, a bright modern fitted kitchen / breakfast room, cloakroom and a spacious sitting / dining room with feature fireplace and French doors opening into the pretty courtyard garden. On the first floor there are two double bedrooms and a single bedroom as well as a shower room. Outside the property has a pretty courtyard garden with gated access at the rear and a single garage located in a small block behind.

## Viewings

By appointment through Weller Patrick. Tel: 01489 893555

GROUND FLOOR 1ST FLOOR

9 Brook Street Bishops Waltham Hampshire SO32 1AX

Whilst every attempt has been made to ensure the accuracy of the floorplan contained here, measurements of doors, windows, rooms and any other items are approximate and no responsibility is taken for any error, omission or mis-statement. This plan is for illustrative purposes only and should be used as such by any prospective purchaser. The services, systems and appliances shown have not been tested and no guarantee as to their operability or efficiency can be given.