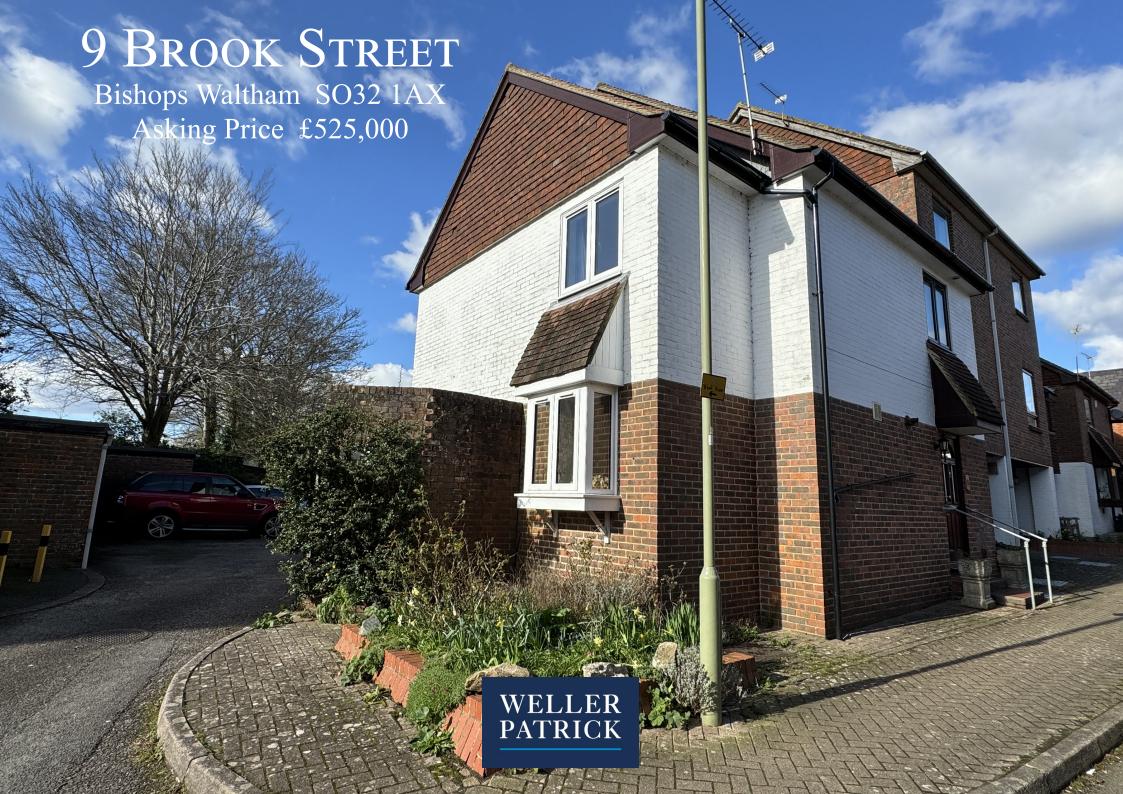

PROPERTY FEATURES

An attractive, well presented three bedroom house with courtyard garden and garage located a short stroll from the high street

Sitting/dining room • Kitchen/breakfast room • Cloakroom

Three bedrooms • Shower room • Rear garden • Garage

## DESCRIPTION

Located just a short stroll from Bishops Waltham's popular high street we are pleased to offer for sale this well presented and recently redecorated three bedroom home. The property offers spacious and comfortable accommodation and is being offered for sale with no forward chain.

Located on Brook Street, a small one way street the property is in an enviable position for easy access to the array of shops and facilities that Bishops Waltham has to offer.

The accommodation offers an entrance hallway, a bright modern fitted kitchen / breakfast room, cloakroom and a spacious sitting / dining room with feature fireplace and French doors opening into the pretty courtyard garden. On the first floor there are two double bedrooms and a single bedroom as well as a shower room. Outside the property has a pretty courtyard garden with gated access at the rear and a single garage located in a small block behind.