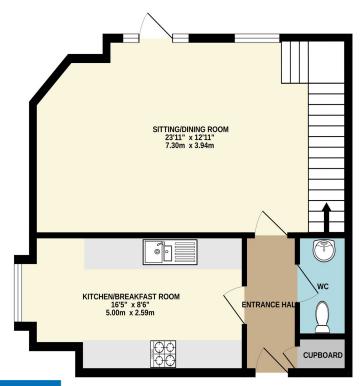

PROPERTY FEATURES

An attractive, well presented three bedroom house with courtyard garden and garage located a short stroll from the high street

Sitting/dining room • Kitchen/breakfast room • Cloakroom

Three bedrooms • Shower room • Rear garden • Garage

Located on Brook Street, a small one way street the property is in an enviable position for easy access to the array of shops and facilities that Bishops Waltham has to offer.

The accommodation offers an entrance hallway, a bright modern fitted kitchen / breakfast room, cloakroom and a spacious sitting / dining room with feature fireplace and French doors opening into the pretty courtyard garden. On the first floor there are two double bedrooms and a single bedroom as well as a shower room. Outside the property has a pretty courtyard garden with gated access at the rear and a single garage located in a small block behind.

## Viewings

By appointment through Weller Patrick. Tel: 01489 893555

GROUND FLOOR 1ST FLOOR

9 Brook Street Bishops Waltham Hampshire SO32 1AX

Whilst every attempt has been made to ensure the accuracy of the floorplan contained here, measurements of doors, windows, rooms and any other items are approximate and no responsibility is taken for any error, omission or mis-statement. This plan is for illustrative purposes only and should be used as such by any prospective purchaser. The services, systems and appliances shown have not been tested and no guarantee as to their operability or efficiency can be given.