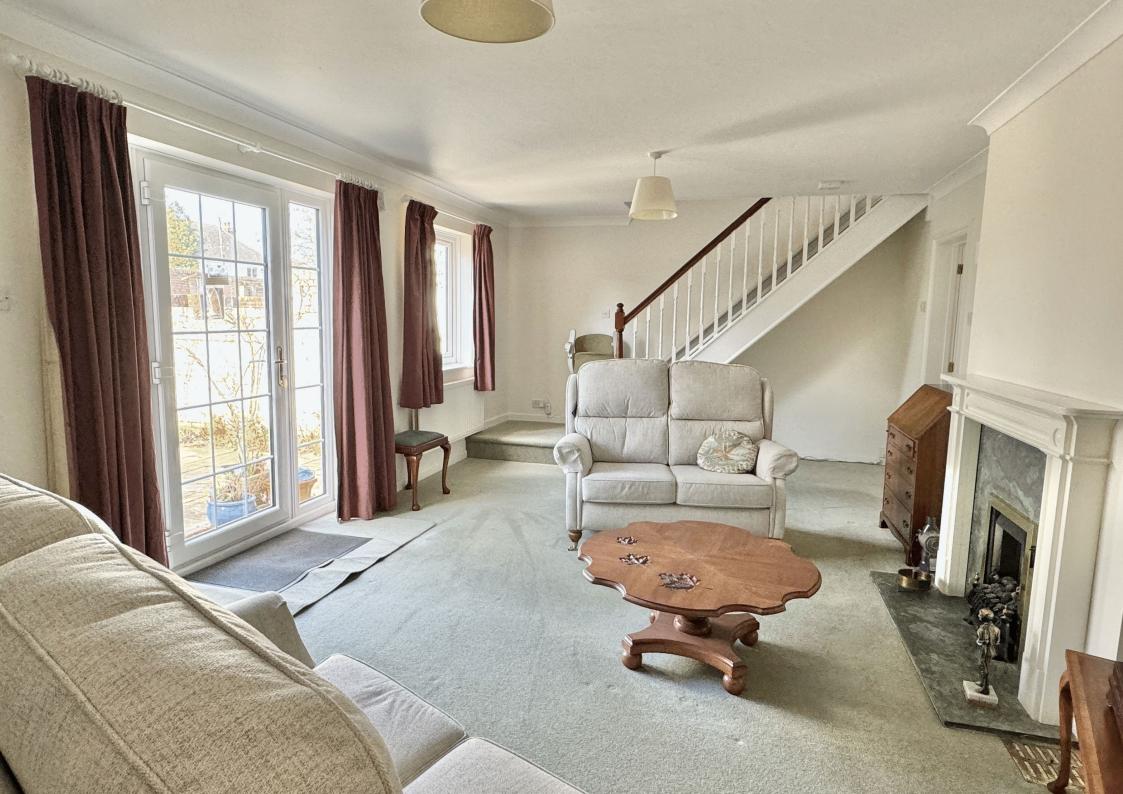

PROPERTY FEATURES

An attractive, well presented three bedroom house with courtyard garden and garage located a short stroll from the high street

Sitting/dining room • Kitchen/breakfast room • Cloakroom

Three bedrooms • Shower room • Rear garden • Garage

Located on Brook Street, a small one way street the property is in an enviable position for easy access to the array of shops and facilities that Bishops Waltham has to offer.

The accommodation offers an entrance hallway, a bright modern fitted kitchen / breakfast room, cloakroom and a spacious sitting / dining room with feature fireplace and French doors opening into the pretty courtyard garden. On the first floor there are two double bedrooms and a single bedroom as well as a shower room. Outside the property has a pretty courtyard garden with gated access at the rear and a single garage located in a small block behind.