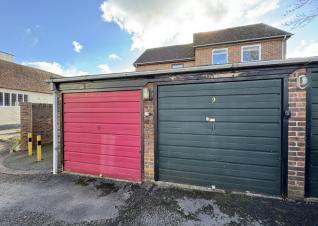

PROPERTY FEATURES

An attractive, well presented three bedroom house with courtyard garden and garage located a short stroll from the high street

Sitting/dining room • Kitchen/breakfast room • Cloakroom

Three bedrooms • Shower room • Rear garden • Garage

Located on Brook Street, a small one way street the property is in an enviable position for easy access to the array of shops and facilities that Bishops Waltham has to offer.

The accommodation offers an entrance hallway, a bright modern fitted kitchen / breakfast room, cloakroom and a spacious sitting / dining room with feature fireplace and French doors opening into the pretty courtyard garden. On the first floor there are two double bedrooms and a single bedroom as well as a shower room. Outside the property has a pretty courtyard garden with gated access at the rear and a single garage located in a small block behind.