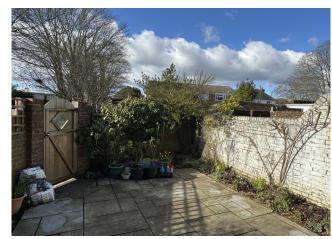

PROPERTY FEATURES

An attractive, well presented three bedroom house with courtyard garden and garage located a short stroll from the high street

Sitting/dining room • Kitchen/breakfast room • Cloakroom

Three bedrooms • Shower room • Rear garden • Garage

Located on Brook Street, a small one way street the property is in an enviable position for easy access to the array of shops and facilities that Bishops Waltham has to offer.

The accommodation offers an entrance hallway, a bright modern fitted kitchen / breakfast room, cloakroom and a spacious sitting / dining room with feature fireplace and French doors opening into the pretty courtyard garden. On the first floor there are two double bedrooms and a single bedroom as well as a shower room. Outside the property has a pretty courtyard garden with gated access at the rear and a single garage located in a small block behind.