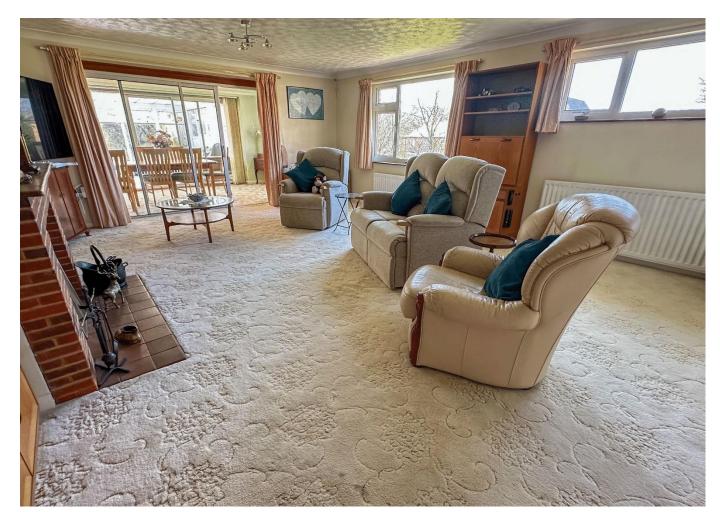

PROPERTY FEATURES

A spacious, detached bungalow in a desirable location in the sought after country town of Bishops Waltham

Entrance Porch • Entrance Hallway • Sitting Room • Dining Room • Conservatory • Kitchen / Breakfast Room

The accommodation offered is very deceptive in size and includes Three bedrooms a large lounge, dining room, conservatory, kitchen and a loft room.

The gardens and grounds are of a good size and also include patio and seating areas plus lawned areas and a garden shed.