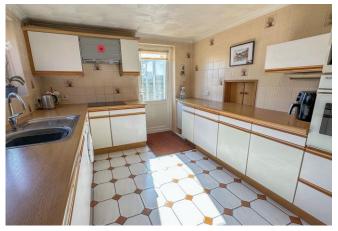

The accommodation offered is very deceptive in size and includes Three bedrooms a large lounge, dining room, conservatory, kitchen and a loft room.

The gardens and grounds are of a good size and also include patio and seating areas plus lawned areas and a garden shed.