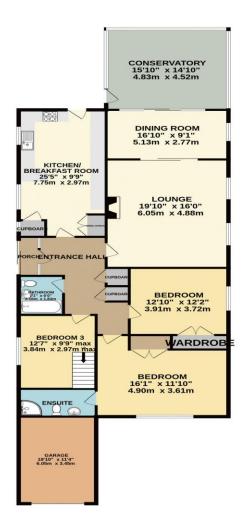

PROPERTY FEATURES

A spacious, detached bungalow in a desirable location in the sought after country town of Bishops Waltham

Entrance Porch • Entrance Hallway • Sitting Room • Dining Room • Conservatory • Kitchen / Breakfast Room

Three Bedrooms • En Suite Shower Room • Bathroom • Loft Room

Generous Plot & Good Size Garden • Garage & Driveway Parking • No forward Chain

The accommodation offered is very deceptive in size and includes Three bedrooms a large lounge, dining room, conservatory, kitchen and a loft room.

The gardens and grounds are of a good size and also include patio and seating areas plus lawned areas and a garden shed.

GROUND FLOOR

Martin Street

Bishops Waltham

**SO32 1DN** 

1ST FLOOR

WWW.EPC4U.COM