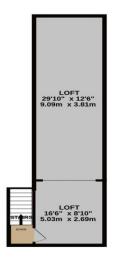

Three Bedrooms • En Suite Shower Room • Bathroom • Loft Room

Generous Plot & Good Size Garden • Garage & Driveway Parking • No forward Chain

The accommodation offered is very deceptive in size and includes Three bedrooms a large lounge, dining room, conservatory, kitchen and a loft room.

The gardens and grounds are of a good size and also include patio and seating areas plus lawned areas and a garden shed.

GROUND FLOOR

Martin Street

Bishops Waltham

**SO32 1DN** 

1ST FLOOR

WWW.EPC4U.COM