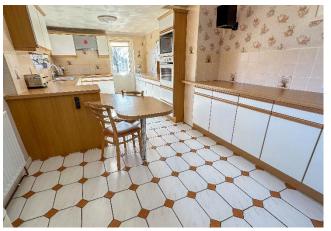

The accommodation offered is very deceptive in size and includes Three bedrooms a large lounge, dining room, conservatory, kitchen and a loft room.

The gardens and grounds are of a good size and also include patio and seating areas plus lawned areas and a garden shed.