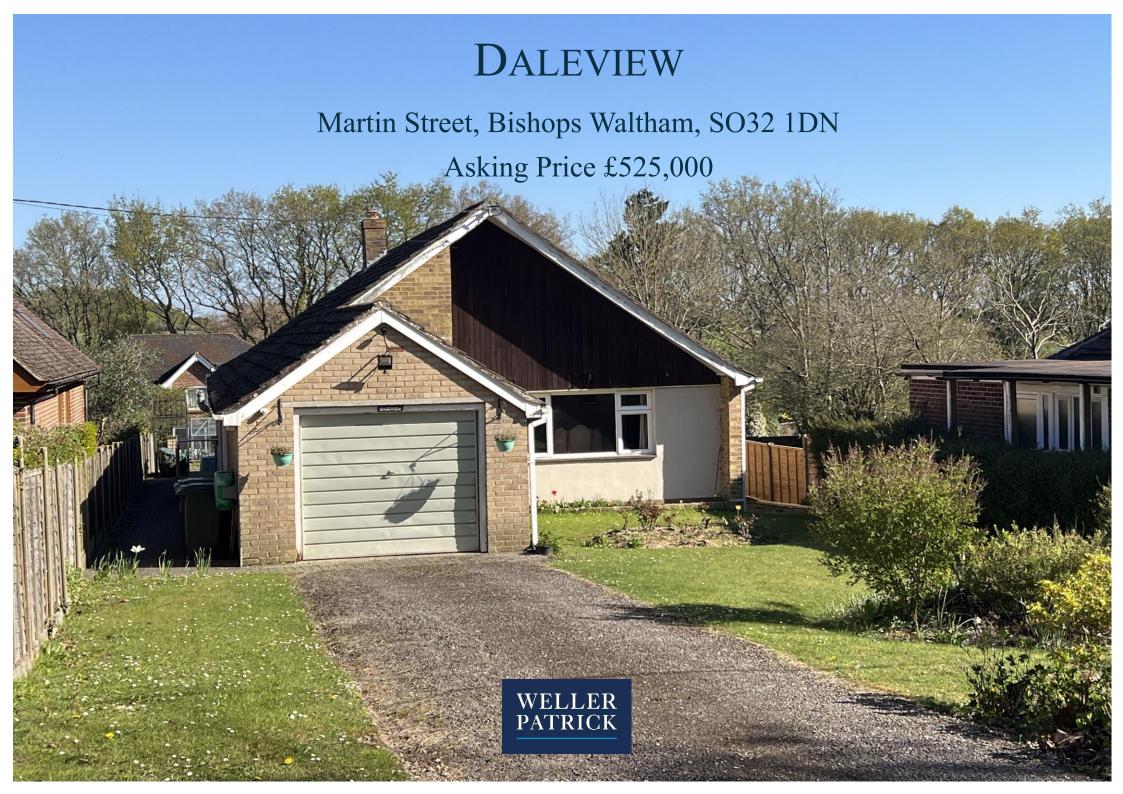

PROPERTY FEATURES

A spacious, detached bungalow in a desirable location in the sought after country town of Bishops Waltham

Entrance Porch • Entrance Hallway • Sitting Room • Dining Room • Conservatory • Kitchen / Breakfast Room

## **DESCRIPTION**

Situated within the sought after country town of Bishops Waltham and in a desirable location is this spacious detached bungalow with a good sized plot overall.

The property is within a short distance of the traditional and most attractive town centre and high street with its range of shops cafes, eateries and services.

The accommodation offered is very deceptive in size and includes Three bedrooms a large lounge, dining room, conservatory, kitchen and a loft room.

The gardens and grounds are of a good size and also include patio and seating areas plus lawned areas and a garden shed.