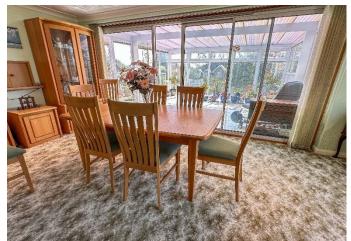

PROPERTY FEATURES

A spacious, detached bungalow in a desirable location in the sought after country town of Bishops Waltham

Entrance Porch • Entrance Hallway • Sitting Room • Dining Room • Conservatory • Kitchen / Breakfast Room

The accommodation offered is very deceptive in size and includes Three bedrooms a large lounge, dining room, conservatory, kitchen and a loft room.

The gardens and grounds are of a good size and also include patio and seating areas plus lawned areas and a garden shed.