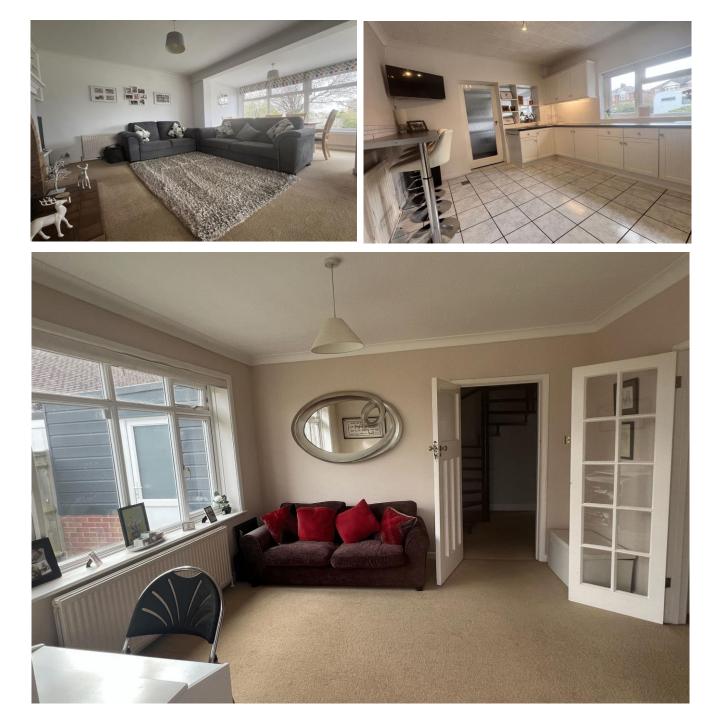

The property benefits from good room sizes and features accommodation including two attractive first floor bedrooms and a shower room, two bedrooms on the ground floor and a study. The lounge with log burning stove is of a good size with a wide bay window overlooking the garden. There is also a dining room, conservatory and kitchen plus a utility.