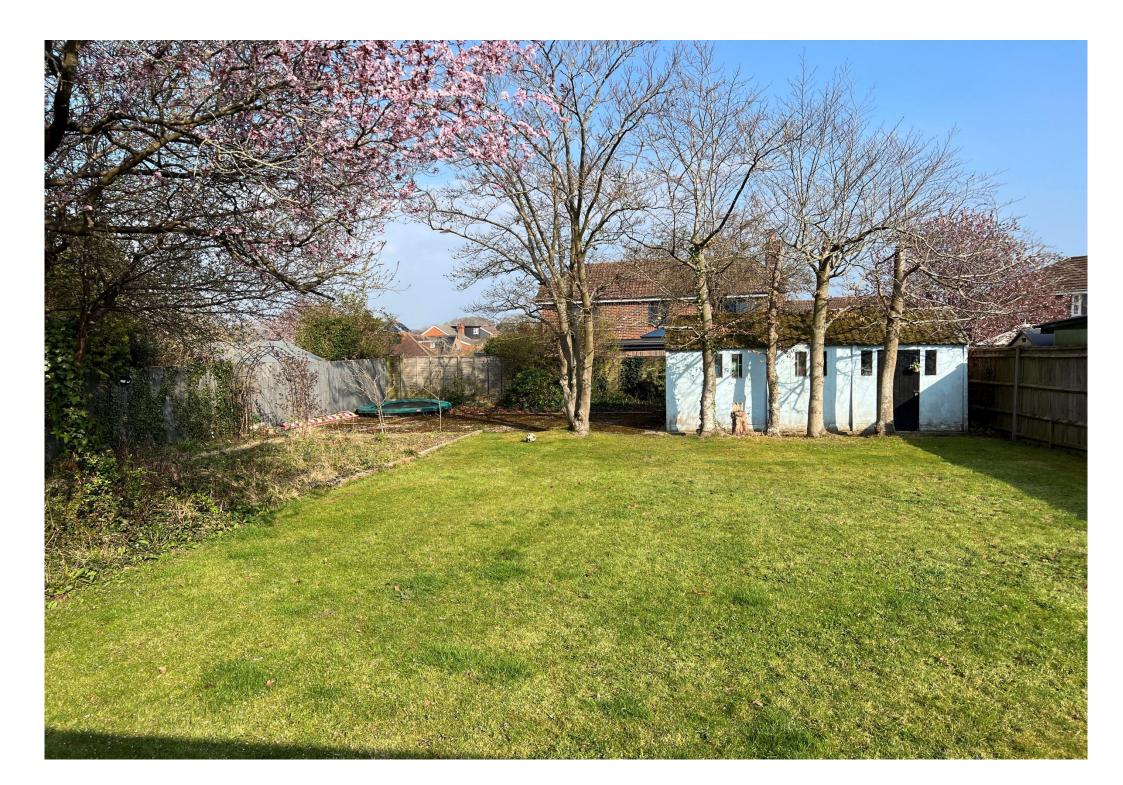

The property benefits from a good sized plot overall with lawned rear garden and workshop and to the front and side a significant driveway and wide side area all providing extensive parking for several vehicles and room to extend if required.