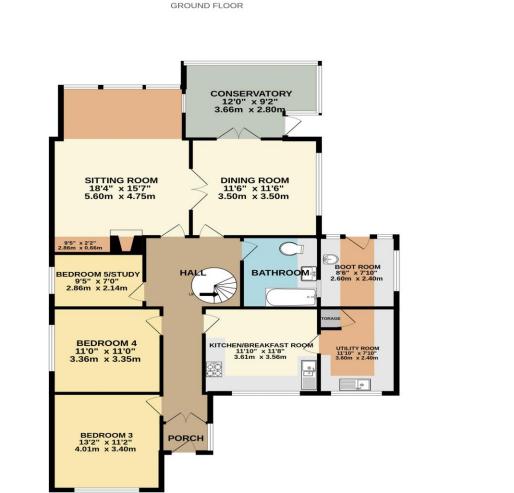

# **PROPERTY FEATURES**

A detached, spacious, individual family home offering four/five bedrooms with a generous garden and ample parking Entrance Hall • Sitting Room • Dining Room • Conservatory • Kitchen • Utility Room • Boot Room Study / Bedroom Five • Four Bedrooms • Bathroom • Shower Room Good Size Garden • Ample Parking • Viewing Recommended

The property benefits from good room sizes and features accommodation including two attractive first floor bedrooms and a shower room, two bedrooms on the ground floor and a study. The lounge with log burning stove is of a good size with a wide bay window overlooking the garden. There is also a dining room, conservatory and kitchen plus a utility.

The property benefits from a good sized plot overall with lawned rear garden and workshop and to the front and side a significant driveway and wide side area all providing extensive parking for several vehicles and room to extend if required.