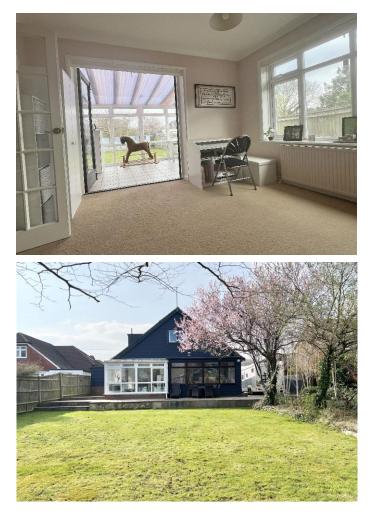

The property benefits from good room sizes and features accommodation including two attractive first floor bedrooms and a shower room, two bedrooms on the ground floor and a study. The lounge with log burning stove is of a good size with a wide bay window overlooking the garden. There is also a dining room, conservatory and kitchen plus a utility.

The property benefits from a good sized plot overall with lawned rear garden and workshop and to the front and side a significant driveway and wide side area all providing extensive parking for several vehicles and room to extend if required.