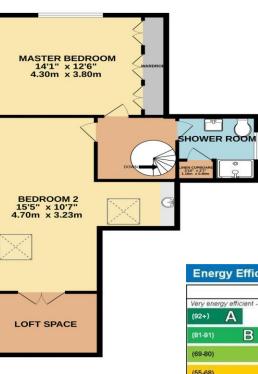

The property benefits from good room sizes and features accommodation including two attractive first floor bedrooms and a shower room, two bedrooms on the ground floor and a study. The lounge with log burning stove is of a good size with a wide bay window overlooking the garden. There is also a dining room, conservatory and kitchen plus a utility.

Waltham Chase

SO32 2NA

**1ST FLOOR** 

Whilet every attempt has been made to ensure the accuracy of the floorplan contained here, measurements of doors, windows, icomes and any other times are approximate and no responsibility is taken for any error, omission or mis-statement. This plan is for illustrative purposes only and should be used as such by any prospective purchaser. The services, systems and appliances shown have not been tested and no guarantee as to their operability or efficiency can be given. Made with Metropik #2025