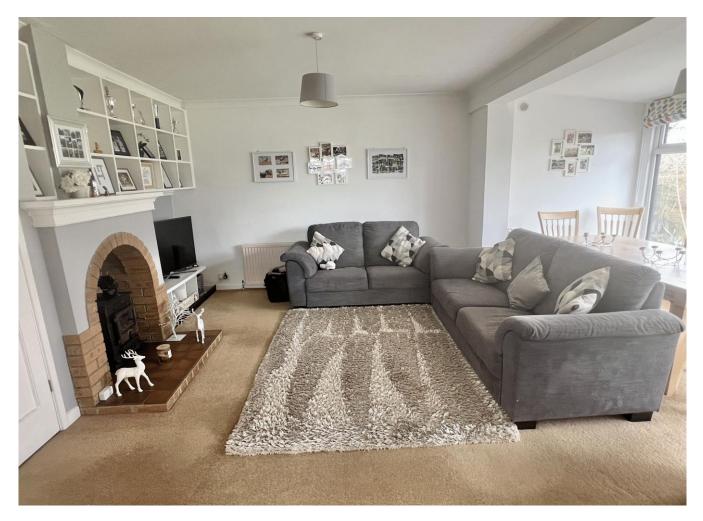

The property benefits from good room sizes and features accommodation including two attractive first floor bedrooms and a shower room, two bedrooms on the ground floor and a study. The lounge with log burning stove is of a good size with a wide bay window overlooking the garden. There is also a dining room, conservatory and kitchen plus a utility.