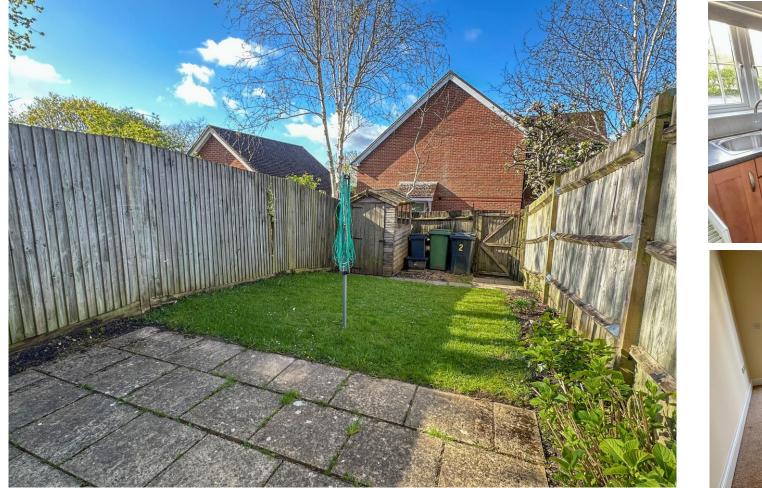

On the first floor there are two double bedrooms and a family bathroom.

Externally there is an enclosed rear garden with a southerly aspect, patio area and rear access. To the front there is allocated parking.