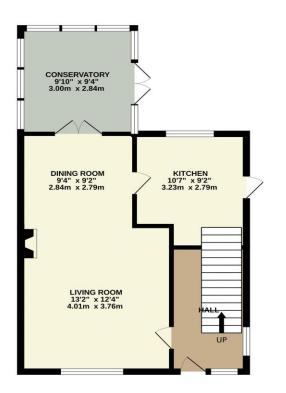

Viewing is recommended to appreciate the space this home has to offer.

58 Battery Hill Bishops Waltham SO32 1BT

GROUND FLOOR