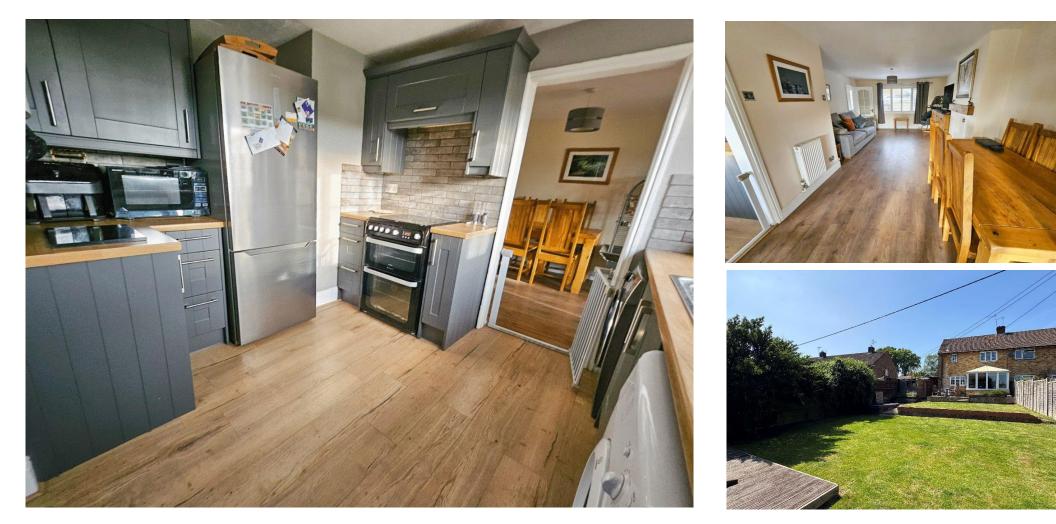

## DESCRIPTION

A spacious three-bedroom semi-detached property situated in a no through close just a short distance from the delightful town centre with its range of shops and amenities.

On the ground floor, the accommodation comprises a lounge/dining room, refitted kitchen and a conservatory with doors to the rear garden. The first floor has three bedrooms and a family bathroom.