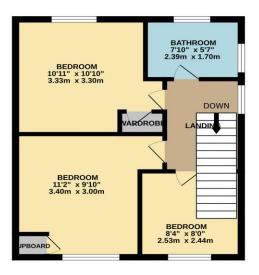

torage. There is also a garden shed.

The property is approached via a gravel driveway providing ample parking with a side gate giving access to the rear garden.

Bishops Waltham offers a good range of amenities with a wealth of old world charm from its centre and a strong sense of community. The town is home to the Palace Ruins and is situated on the edge of the Meon Valley and South Downs National Park.

The major centres of Southampton, Winchester and Portsmouth are within easy driving distance and rail services to London can be accessed from Botley, Winchester, Eastleigh and Petersfield. Southampton airport is also within a short drive.

Viewing is recommended to appreciate the space this home has to offer.



58 Battery Hill Bishops Waltham SO32 1BT

GROUND FLOOR





#### 1ST FLOOR



### DIRECTIONS

From the centre of Bishops Waltham take the B2177 towards Winchester. Turn right into Battery Hill then turn right again and the house can be found straight ahead.

# LOCAL AUTHORITY AND SERVICES

Winchester City Council

Council tax band C

Services Mains electricity, gas, water & drainage

#### VIEWINGS

By appointment through Weller Patrick. Tel: 01489 893555



White very attempt has been made to ensure the accuracy of the floorplan contained here, measurements door whore, noten and any other lensers are approximate and the imperipositality is a tilen for any enry omssave or me-sutement. This plans to the instrate purposes only and should be used as such by any prospective purchaser. The services, systems and appliances show have not been tested and no guarantee as to