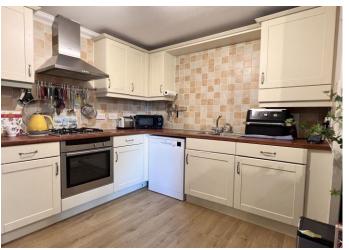

The accommodation comprises a pleasant double aspect open plan kitchen / living / dining room, two bedrooms including bedroom one with an en-suite shower room and also a main bathroom.

Other benefits of this property include communal parking, a secure door entry system, an allocated storage shed, double glazing and gas central heating.