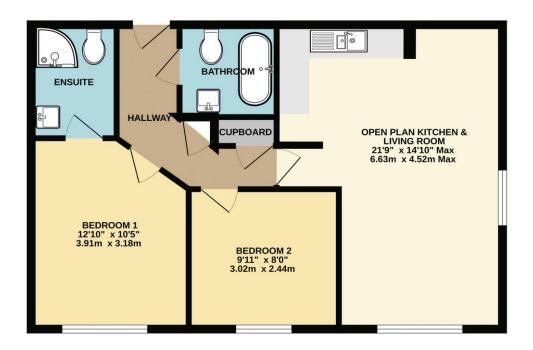

## FIRST FLOOR APARTMENT

Whilst every attempt has been made to ensure the accuracy of the floorplan contained here, measurements of doors, windows, rooms and any other items are approximate and on responsibility is taken for any error, prospective purchaser. The services, systems and appliances shown have not been tested and no guarantee as to their operability or efficiency; can be given.

As to their operability or efficiency can be given.