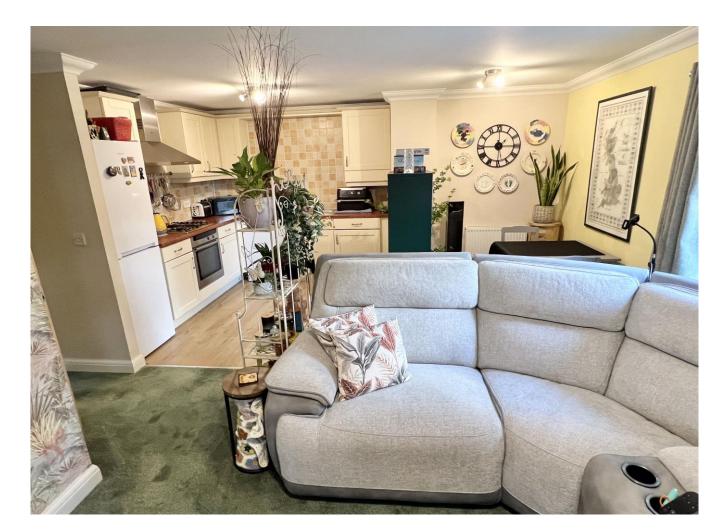

The accommodation comprises a pleasant double aspect open plan kitchen / living / dining room, two bedrooms including bedroom one with an en-suite shower room and also a main bathroom.

Other benefits of this property include communal parking, a secure door entry system, an allocated storage shed, double glazing and gas central heating.