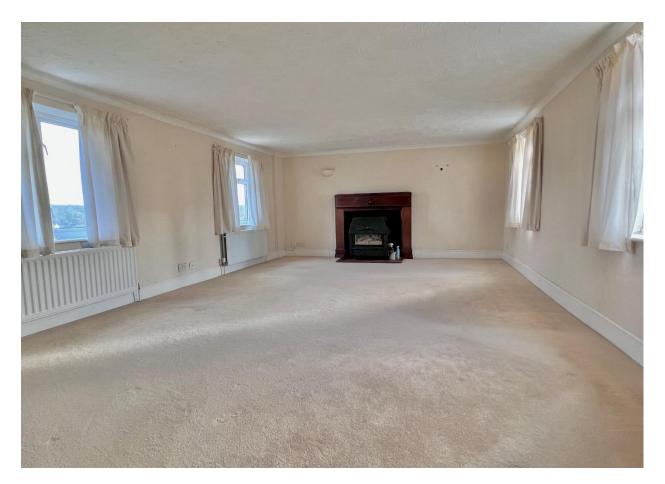

# **PROPERTY FEATURES**

A four / five-bedroom character house with gardens & grounds of approximately 0.61 acres within the Meon Valley Entrance Hall • Large Kitchen/breakfast/dining room • Cloakroom/shower room • Sitting Room • Family Room • Study Utility room • Four/Five Bedrooms • Shower Room • Garage & Workshop • Driveway Parking Extensive Gardens & Grounds of approximately 0.61 acres

#### DESCRIPTION

With extensive and flexible accommodation plus large gardens and grounds of approximately .61 of an acre this four/five bedroom character house is situated in the Meon Valley village of Soberton. A particular feature is being within a short distance to the historic Meon Valley railway bridle path.

This is an interesting property offering flexible accommodation and the property may for some offer scope for dual family or annex use. A notable feature is that the property has recently been the subject a considerable upgrade which we understand includes the addition of solar panels, cavity wall insulation, air source heat pump with some new radiators and a new pressurised hot water cylinder and system. There are also electrical upgrades with a new consumer unit and the addition of a Tesla battery to assist the solar panels. The gardens and grounds extend to approximately .61 of an acre in all with ample driveway and parking. There is a garage, workshop and extensive lawn/grassed areas.