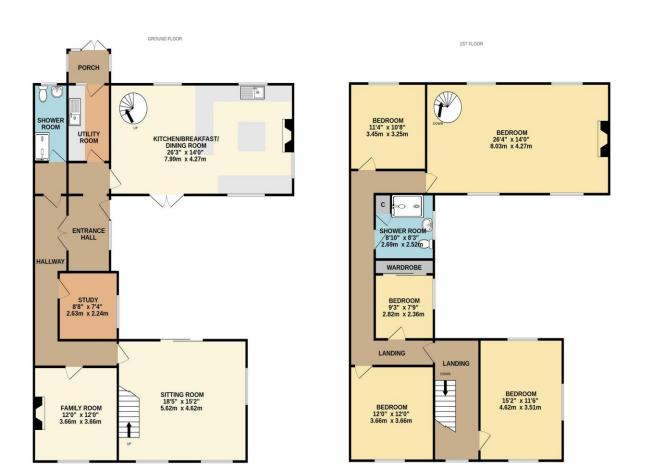

# **PROPERTY FEATURES**

A four / five-bedroom character house with gardens & grounds of approximately 0.61 acres within the Meon Valley Entrance Hall • Large Kitchen/breakfast/dining room • Cloakroom/shower room • Sitting Room • Family Room • Study Utility room • Four/Five Bedrooms • Shower Room • Garage & Workshop • Driveway Parking Extensive Gardens & Grounds of approximately 0.61 acres

GARAGE/WORKSHOP 26'6" x 13'1" max 8.08m x 3.99m max

GARAGE/WORKSHOP

Whilst every attempt has been made to ensure the accuracy of the floorplan contained here, measurements of doors, windows, rooms and any other items are approximate and no responsibility is taken for any error, omission or mis-statement. This plan is for illustrative purposes only and should be used as such by any prospective purchaser. The services, systems and appliances shown have not been tested and no guarantee as to their operability or efficiency can be given. Made with Metropix ©2023