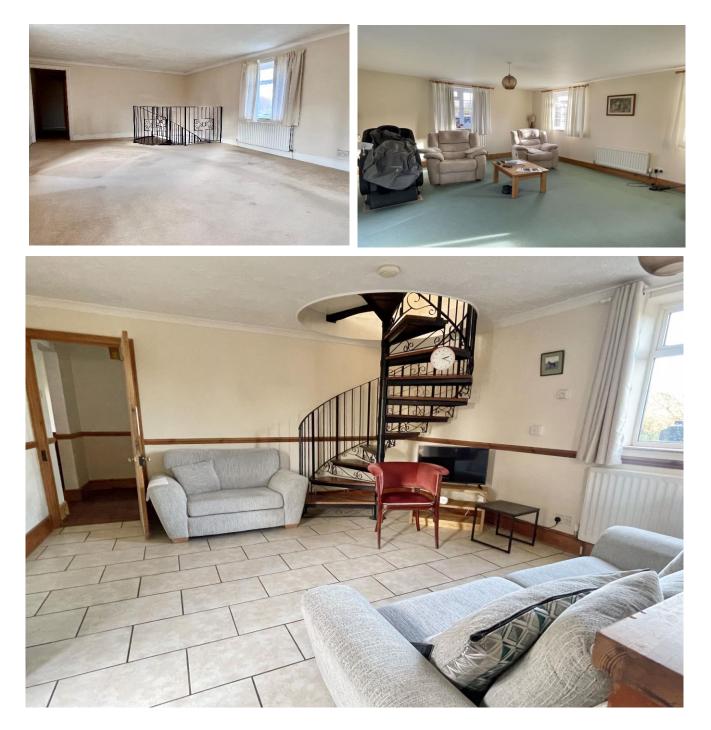

# **PROPERTY FEATURES**

A four / five-bedroom character house with gardens & grounds of approximately 0.61 acres within the Meon Valley Entrance Hall • Large Kitchen/breakfast/dining room • Cloakroom/shower room • Sitting Room • Family Room • Study Utility room • Four/Five Bedrooms • Shower Room • Garage & Workshop • Driveway Parking Extensive Gardens & Grounds of approximately 0.61 acres

#### DESCRIPTION

With extensive and flexible accommodation plus large gardens and grounds of approximately .61 of an acre this four/five bedroom character house is situated in the Meon Valley village of Soberton. A particular feature is being within a short distance to the historic Meon Valley railway bridle path.

This is an interesting property offering flexible accommodation and the property may for some offer scope for dual family or annex use. A notable feature is that the property has recently been the subject a considerable upgrade which we understand includes the addition of solar panels, cavity wall insulation, air source heat pump with some new radiators and a new pressurised hot water cylinder and system. There are also electrical upgrades with a new consumer unit and the addition of a Tesla battery to assist the solar panels. The gardens and grounds extend to approximately .61 of an acre in all with ample driveway and parking. There is a garage, workshop and extensive lawn/grassed areas.