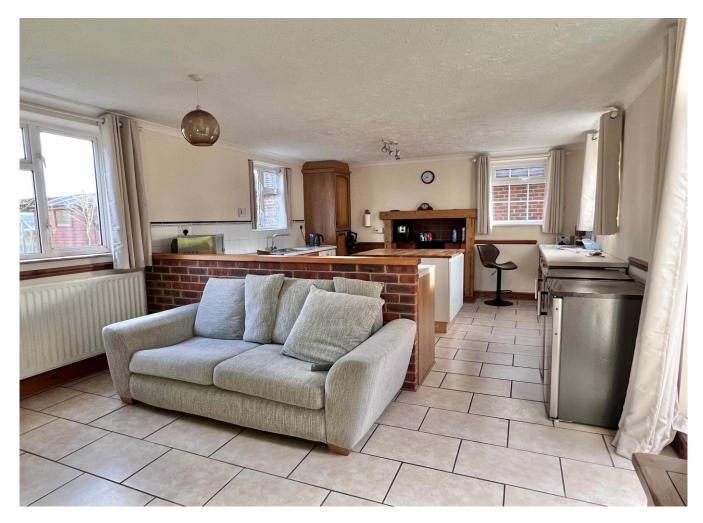

# **PROPERTY FEATURES**

A four / five-bedroom character house with gardens & grounds of approximately 0.61 acres within the Meon Valley Entrance Hall • Large Kitchen/breakfast/dining room • Cloakroom/shower room • Sitting Room • Family Room • Study Utility room • Four/Five Bedrooms • Shower Room • Garage & Workshop • Driveway Parking Extensive Gardens & Grounds of approximately 0.61 acres

#### DESCRIPTION

With extensive and flexible accommodation plus large gardens and grounds of approximately .61 of an acre this four/five bedroom character house is situated in the Meon Valley village of Soberton. A particular feature is being within a short distance to the historic Meon Valley railway bridle path.

This is an interesting property offering flexible accommodation and the property may for some offer scope for dual family or annex use. A notable feature is that the property has recently been the subject a considerable upgrade which we understand includes the addition of solar panels, cavity wall insulation, air source heat pump with some new radiators and a new pressurised hot water cylinder and system. There are also electrical upgrades with a new consumer unit and the addition of a Tesla battery to assist the solar panels. The gardens and grounds extend to approximately .61 of an acre in all with ample driveway and parking. There is a garage, workshop and extensive lawn/grassed areas.