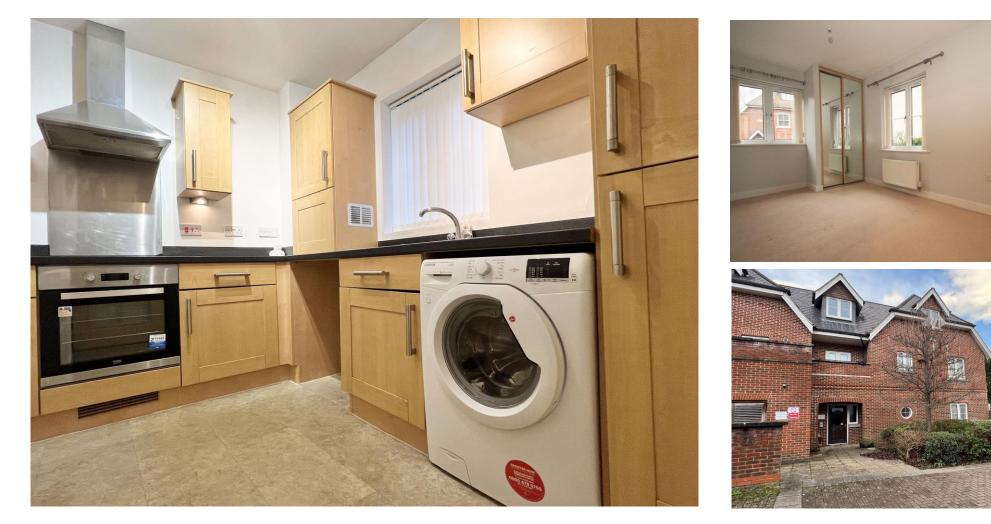

# **PROPERTY FEATURES**

A spacious, two-bedroom ground floor apartment within walking distance of the popular town centre Lounge/Dining Room • Kitchen • Two Bedrooms • En Suite Shower to Master Bedroom • Bathroom Allocated Parking • No Forward Chain • Viewing Recommended

## DESCRIPTION

A rare opportunity to purchase a spacious ground floor two-bedroom apartment in this popular location.

The property is situated in sought after Elim Close which lies within walking distance of the town centre of Bishops Waltham with its range of shops, eateries and general amenities.

The well-appointed accommodation is offered for sale with no forward chain and has just been redecorated. There are two double bedrooms with the master bedroom including an ensuite shower room, a kitchen, lounge/dining room and a bathroom. Other benefits include UPVC double glazing and gas central heating.

The property has the added convenience of allocated parking adjacent to the property.

The country town of Bishops Waltham is within walking distance or a very short drive and offers a range of shops and services from its traditional, historic and most attractive town centre.