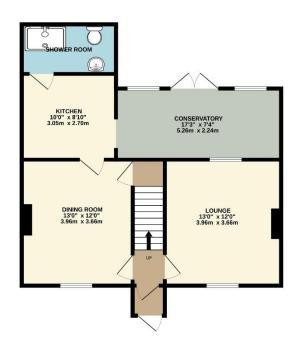

PROPERTY FEATURES

A detached character property for updating and improving or replacement in the sought after village of Swanmore

Lounge ● Dining Room ● Kitchen ● Conservatory ● Shower Room ● Two Bedrooms

Please call to discuss any aspect of this property in more detail and to arrange a viewing.

Flower Cottage

Spring Lane

Swanmore

SO32 2PT

GROUND FLOOR 1ST FLOOR

What every attempt has been made to ensure the accuracy of the footplan contained here, measurements of doors, windows; rooms and any other times are approximate and not nepropality in state for any enror, omission or mis-statement. This plan is for illustrative purposes only and should be used as such by any prospective purchaser. The spain is for illustrative purpose only and should be used as such by any prospective purchaser. The spain is for illustrative purpose only and should be used as such by any prospective purchaser. The spain is for illustrative purpose only and should be used as to their operability or efficiency can be given.