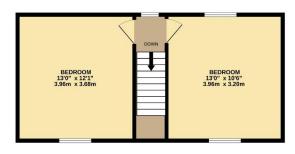

PROPERTY FEATURES

A detached character property for updating and improving or replacement in the sought after village of Swanmore

Lounge ● Dining Room ● Kitchen ● Conservatory ● Shower Room ● Two Bedrooms

Please call to discuss any aspect of this property in more detail and to arrange a viewing.

Flower Cottage

Spring Lane

Swanmore

SO32 2PT

GROUND FLOOR 1ST FLOOR

What every attempt has been made to ensure the accuracy of the footplan contained here, measurements of doors, windows; rooms and any other times are approximate and not nepropality in state for any enror, omission or mis-statement. This plan is for illustrative purposes only and should be used as such by any prospective purchaser. The spain is for illustrative purpose only and should be used as such by any prospective purchaser. The spain is for illustrative purpose only and should be used as such by any prospective purchaser. The spain is for illustrative purpose only and should be used as to their operability or efficiency can be given.