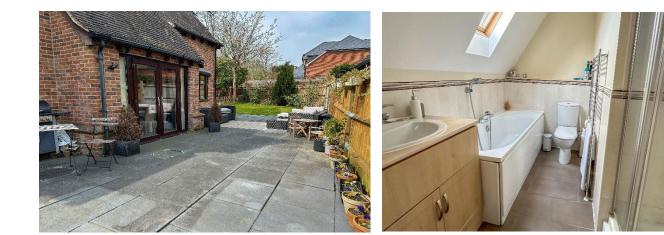

Currently used as a study/music room, this space could easily be converted back into a garage if required. The first floor features three double bedrooms and two bathrooms. The generous master bedroom includes a extensive built-in wardrobes, a feature bay window and contemporary en-suite bathroom. The remaining bedrooms are served by the family bathroom.

The wrap-around garden includes a pretty lawned area, which has been modestly fenced, and is bordered by varieties of flowers and shrubs. The further outside space includes a patio terrace and a large timber framed shed.