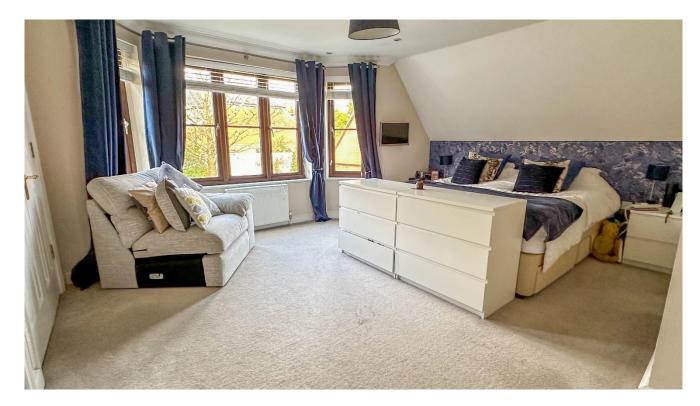

Currently used as a study/music room, this space could easily be converted back into a garage if required. The first floor features three double bedrooms and two bathrooms. The generous master bedroom includes a extensive built-in wardrobes, a feature bay window and contemporary en-suite bathroom. The remaining bedrooms are served by the family bathroom.