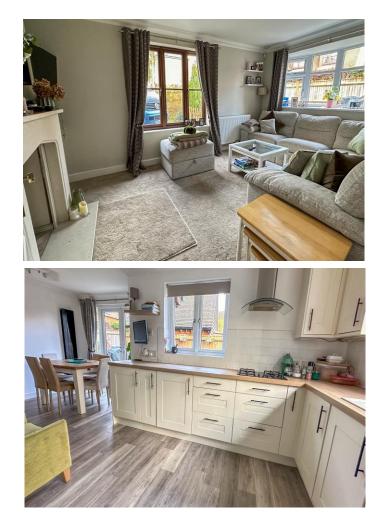

The home sits on a distinctive plot with ample driveway parking to the front.

A spacious entrance hallway leading to a lounge with a feature log burner and a dual aspect. There is a contemporary and sizeable kitchen/dining room with its range of wall and base units and attractive work surfaces. The dual aspect and French doors that lead out onto the patio terrace. The current owners have converted the garage into a useable and flexible room.

Currently used as a study/music room, this space could easily be converted back into a garage if required. The first floor features three double bedrooms and two bathrooms. The generous master bedroom includes a extensive built-in wardrobes, a feature bay window and contemporary en-suite bathroom. The remaining bedrooms are served by the family bathroom.