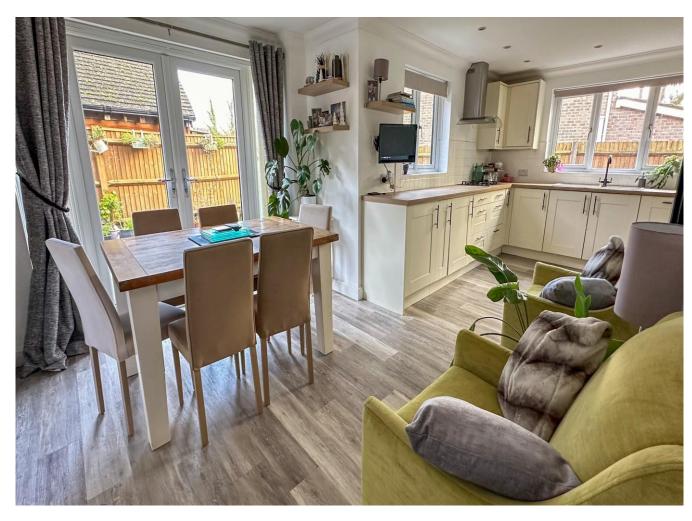

The home sits on a distinctive plot with ample driveway parking to the front.

A spacious entrance hallway leading to a lounge with a feature log burner and a dual aspect. There is a contemporary and sizeable kitchen/dining room with its range of wall and base units and attractive work surfaces. The dual aspect and French doors that lead out onto the patio terrace. The current owners have converted the garage into a useable and flexible room.