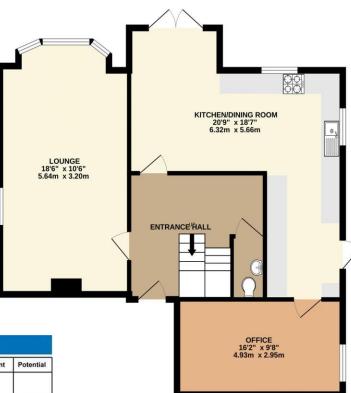

# **PROPERTY FEATURES**

Entrance Hall • Cloakroom • Lounge With Feature Fireplace • Superb Kitchen/Dining Room • Office Three Bedrooms • Large Master Bedroom • En-suite • Bathroom • Driveway Parking • Viewing Recommended

The home sits on a distinctive plot with ample driveway parking to the front.

A spacious entrance hallway leading to a lounge with a feature log burner and a dual aspect. There is a contemporary and sizeable kitchen/dining room with its range of wall and base units and attractive work surfaces. The dual aspect and French doors that lead out onto the patio terrace. The current owners have converted the garage into a useable and flexible room.

Currently used as a study/music room, this space could easily be converted back into a garage if required. The first floor features three double bedrooms and two bathrooms. The generous master bedroom includes a extensive built-in wardrobes, a feature bay window and contemporary en-suite bathroom. The remaining bedrooms are served by the family bathroom.