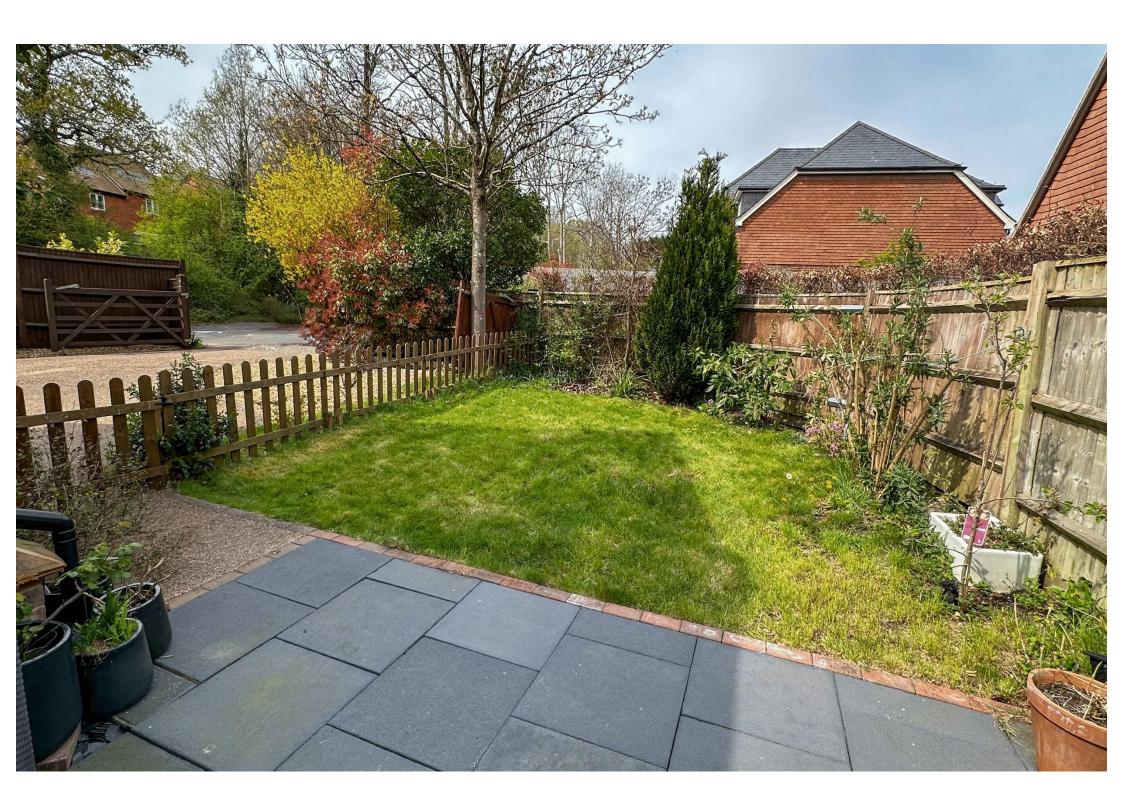

The wrap-around garden includes a pretty lawned area, which has been modestly fenced, and is bordered by varieties of flowers and shrubs. The further outside space includes a patio terrace and a large timber framed shed.