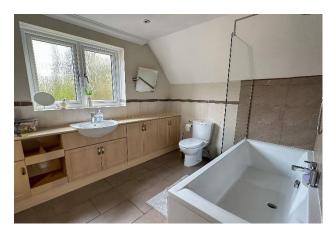

Currently used as a study/music room, this space could easily be converted back into a garage if required. The first floor features three double bedrooms and two bathrooms. The generous master bedroom includes a extensive built-in wardrobes, a feature bay window and contemporary en-suite bathroom. The remaining bedrooms are served by the family bathroom.