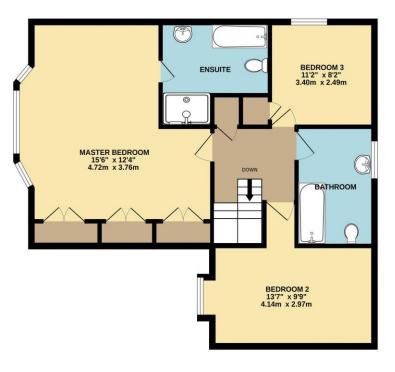

# **PROPERTY FEATURES**

Entrance Hall • Cloakroom • Lounge With Feature Fireplace • Superb Kitchen/Dining Room • Office Three Bedrooms • Large Master Bedroom • En-suite • Bathroom • Driveway Parking • Viewing Recommended

Currently used as a study/music room, this space could easily be converted back into a garage if required. The first floor features three double bedrooms and two bathrooms. The generous master bedroom includes a extensive built-in wardrobes, a feature bay window and contemporary en-suite bathroom. The remaining bedrooms are served by the family bathroom.