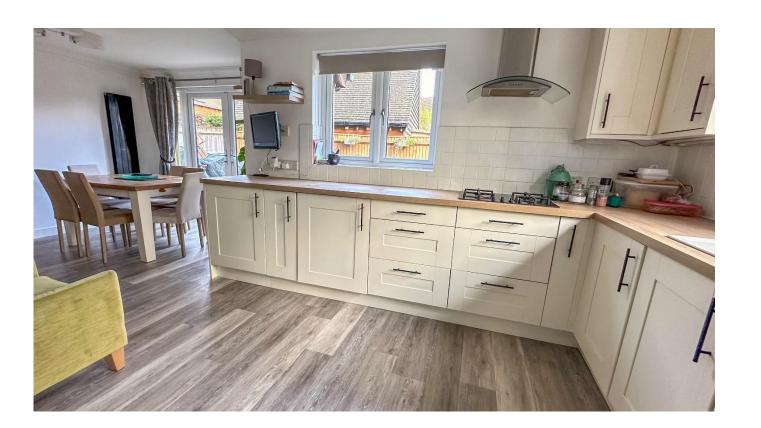

The home sits on a distinctive plot with ample driveway parking to the front.

A spacious entrance hallway leading to a lounge with a feature log burner and a dual aspect. There is a contemporary and sizeable kitchen/dining room with its range of wall and base units and attractive work surfaces. The dual aspect and French doors that lead out onto the patio terrace. The current owners have converted the garage into a useable and flexible room.