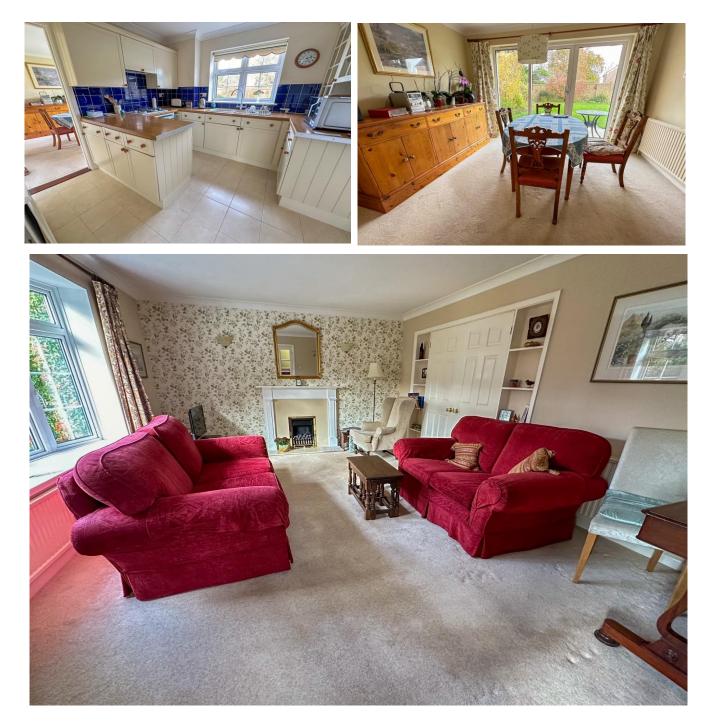

The accommodation on the ground floor provides a welcoming entrance hall, sitting room, dining room, kitchen, a useful utility room and a cloakroom. Upstairs there are four bedrooms and a family bathroom.