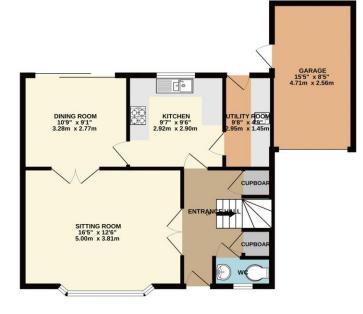

### A four-bedroom detached family home Situated in a much sought after established location in Waltham Chase

Entrance Hall • Cloakroom • Sitting Room • Dining Room • Kitchen • Utility Room

Four Bedrooms • Family Bathroom • Garage • Driveway Parking • Front & Rear Gardens • Viewing Recommended

The accommodation on the ground floor provides a welcoming entrance hall, sitting room, dining room, kitchen, a useful utility room and a cloakroom. Upstairs there are four bedrooms and a family bathroom.

Outside the property benefits from a garage and driveway providing off road parking. The property enjoys both front and rear gardens with gated side access.

Waltham Chase offers local amenities such as a convenience shop/post office and village hall. The historic market town of Bishops Waltham is also close by and main motorway access routes are also within easy reach.

#### Waltham Chase

SO32 2NN

GROUND FLOOR

THE POPLARS, WALTHAM CHASE, SOUTHAMPTON, HAMPSHIRE

Whilst every attempt has been made to ensure the accuracy of the floorplan contained here, measurements of doors, windows, rooms and any other items are approximate and no responsibility is taken for any error, omission or mis-statement. This plan is for illustrative purposes only and should be used as such by any prospective purchaser. The services, systems and appliances shown have not been tested and no guarantee as to their operability or efficiency can be given. Made with Metropix ©2024 1ST FLOOR