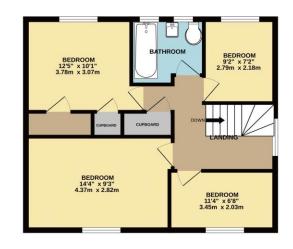

### A four-bedroom detached family home Situated in a much sought after established location in Waltham Chase

Entrance Hall • Cloakroom • Sitting Room • Dining Room • Kitchen • Utility Room

Four Bedrooms • Family Bathroom • Garage • Driveway Parking • Front & Rear Gardens • Viewing Recommended

The accommodation on the ground floor provides a welcoming entrance hall, sitting room, dining room, kitchen, a useful utility room and a cloakroom. Upstairs there are four bedrooms and a family bathroom.

#### Waltham Chase

SO32 2NN

GROUND FLOOR

THE POPLARS, WALTHAM CHASE, SOUTHAMPTON, HAMPSHIRE

Whilst every attempt has been made to ensure the accuracy of the floorplan contained here, measurements of doors, windows, rooms and any other items are approximate and no responsibility is taken for any error, omission or mis-statement. This plan is for illustrative purposes only and should be used as such by any prospective purchaser. The services, systems and appliances shown have not been tested and no guarantee as to their operability or efficiency can be given. Made with Metropix ©2024 1ST FLOOR