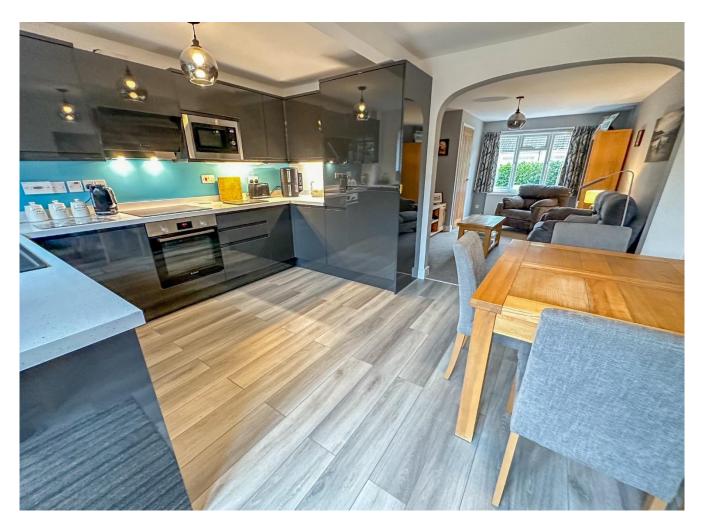

Accommodation on the ground floor briefly comprises a sitting room, beautiful kitchen/dining room with a door to the rear garden, whilst on the first floor there are three bedrooms and a family bathroom.