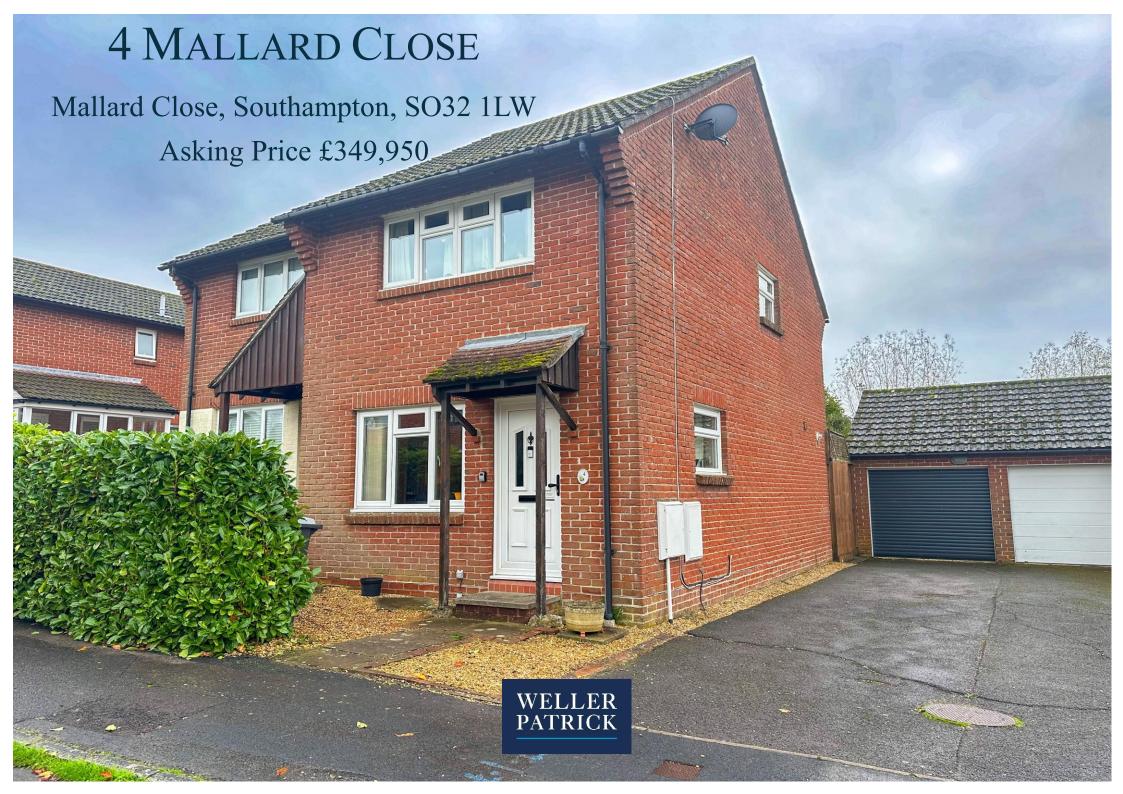

PROPERTY FEATURES

A well-presented, three-bedroom, semi-detached house in a popular location with no forward chain

Entrance Hall • Sitting Room • Kitchen / Dining Room • Three Bedrooms • Shower Room

Garage • Driveway Parking • Garden • No Forward Chain • Viewing Recommended

# **DESCRIPTION**

We are pleased to offer this well-presented, three bedroom semidetached family home offered with no forward chain and set within a quiet cul-de-sac and within reasonable walking distance of the town centre with its attractive and traditional High Street offering a range of shops and services.

## 4 Mallard Close

# Bishops Waltham

# **SO32 1LW**

**GROUND FLOOR** 

1ST FLOOR

Whilst every attempt has been made to ensure the accuracy of the floorpian contained free, measurement of doors undoors, mons and any other terms are appointed and one appointed any of the proposal point of the proposal