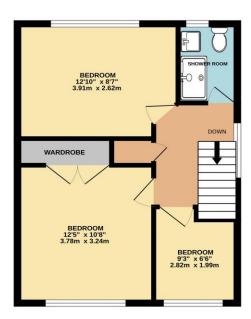

Accommodation on the ground floor briefly comprises a sitting room, beautiful kitchen/dining room with a door to the rear garden, whilst on the first floor there are three bedrooms and a family bathroom.

# **SO32 1LW**

**GROUND FLOOR** 

1ST FLOOR

Whilst every attempt has been made to ensure the accuracy of the floorpian contained free, measurement of doors undoors, mons and any other terms are appointed and one appointed any of the proposal point of the proposal