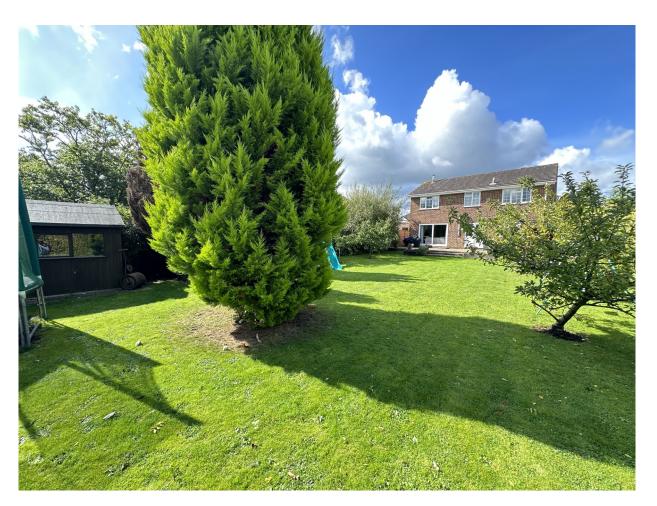

Outside, a gated entrance leads to a driveway providing ample parking, garage, and car port, while the expansive rear garden boasts a delightful sunny aspect.

Please note that the property previously had approved planning consent (which has now lapsed) for a garage conversion, an associated dining room extension, and the construction of a new garage.