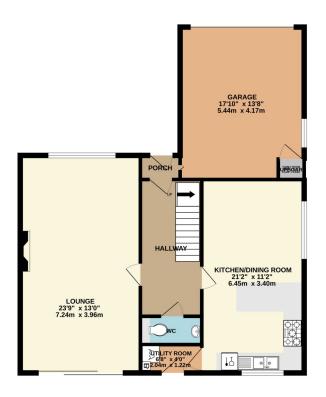

The Warren Winchester Road Waltham Chase SO32 2TR

**GROUND FLOOR** 

1ST FLOOR

Whilst every attempt has been made to ensure the accuracy of the floorplan contained here, measurements of doors, windows, rooms and any other items are approximate and no responsibility is taken for any error, omission or mis-statement. This plan is for illustrative purposes only and should be used as such by any prospective purchaser. The services, systems and appliances shown have not been tested and no guarantee as to their operability or efficiency can be given.

Made with Metropix 62025