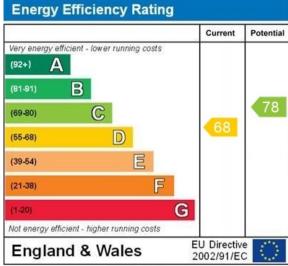

## LOCAL AUTHORITY AND SERVICES

Winchester City Council

Council Tax band F

Main drainage, gas fired heating