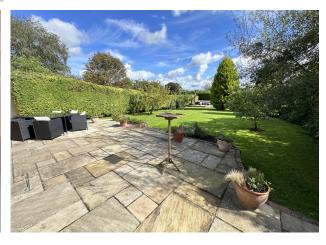

Outside, a gated entrance leads to a driveway providing ample parking, garage, and car port, while the expansive rear garden boasts a delightful sunny aspect.

Please note that the property previously had approved planning consent (which has now lapsed) for a garage conversion, an associated dining room extension, and the construction of a new garage.