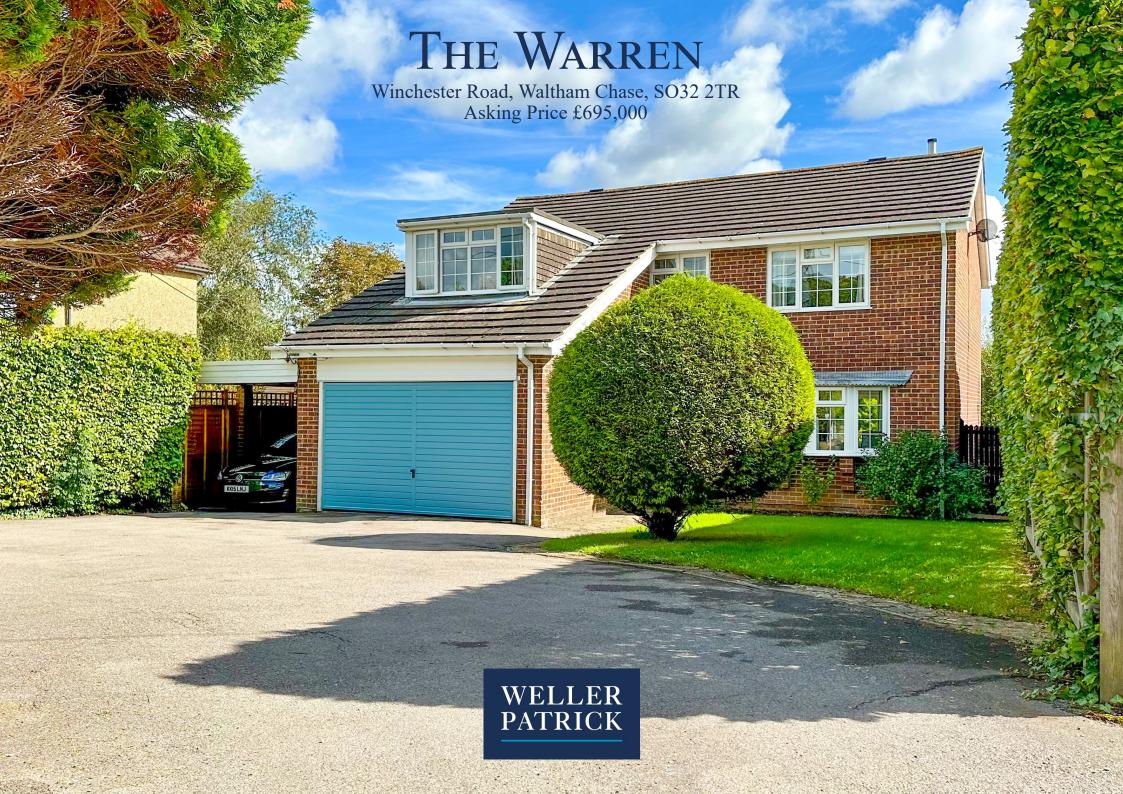

# PROPERTY FEATURES

Four bedroom detached house in popular village location

Entrance hall • Kitchen/Dining Room • Large Lounge with doors to garden •

Bedroom one with en-suite shower room • Family bathroom • Large Garden • Garage

#### DESCRIPTION

Nestled on a generous plot, this spacious four bedroom detached family home is perfectly situated in the desirable area of Waltham Chase and is offered with no forward chain.

The ground floor features a generous 25ft lounge, a large kitchen dining room, cloakroom, and a utility room. Upstairs, you will find four double bedrooms, including a master bedroom with an en-suite, as well as a separate family bathroom.

Outside, a gated entrance leads to a driveway providing ample parking, garage, and car port, while the expansive rear garden boasts a delightful sunny aspect.

Please note that the property previously had approved planning consent (which has now lapsed) for a garage conversion, an associated dining room extension, and the construction of a new garage.