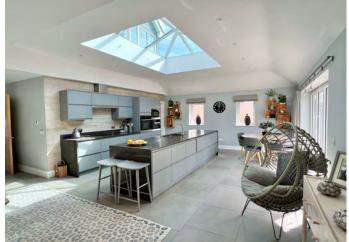

The accommodation features a fabulous kitchen/dining/ family room with two wide bi fold doors leading onto the patio and garden. Included is a generous sitting/living area with a wood burning stove and room for a large dining table. The kitchen also includes integrated appliances, a central island unit and lantern style rooflight above.