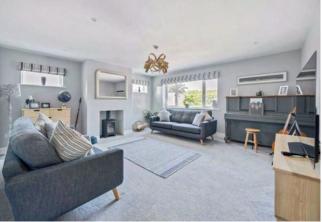

The accommodation features a fabulous kitchen/dining/ family room with two wide bi fold doors leading onto the patio and garden. Included is a generous sitting/living area with a wood burning stove and room for a large dining table. The kitchen also includes integrated appliances, a central island unit and lantern style rooflight above.

This is an amazing and significantly sized room which must be seen to be fully appreciated, it would be ideal for comfortable family living and entertaining. The ground floor also includes a welcoming entrance hall, cloakroom, attractive sitting room, study/family room and a utility room.