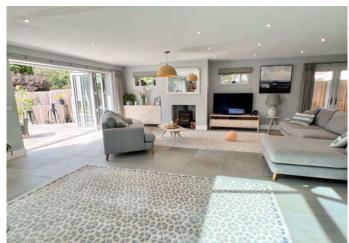

The accommodation features a fabulous kitchen/dining/ family room with two wide bi fold doors leading onto the patio and garden. Included is a generous sitting/living area with a wood burning stove and room for a large dining table. The kitchen also includes integrated appliances, a central island unit and lantern style rooflight above.

This is an amazing and significantly sized room which must be seen to be fully appreciated, it would be ideal for comfortable family living and entertaining. The ground floor also includes a welcoming entrance hall, cloakroom, attractive sitting room, study/family room and a utility room.