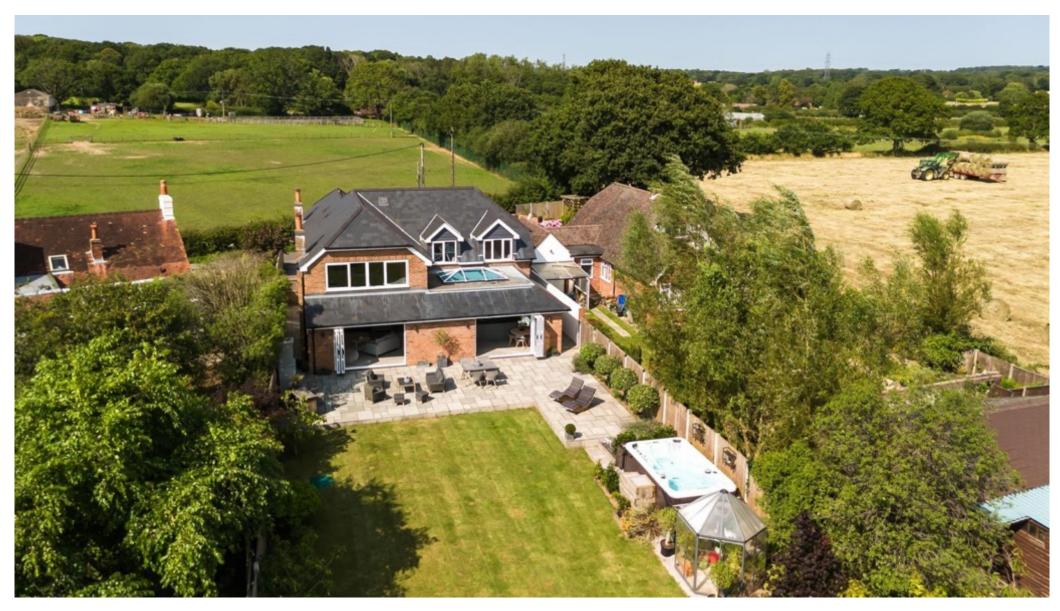

To the front is parking for several vehicles with a side walkway access to the rear. The rear garden is mainly laid to lawn with an extensive patio area including a chiminea style outdoor fire and bar. To the very rear is the L-shaped studio/cabin providing a great space for a garden bar/games room / home office or possibly ancillary annexe accommodation.