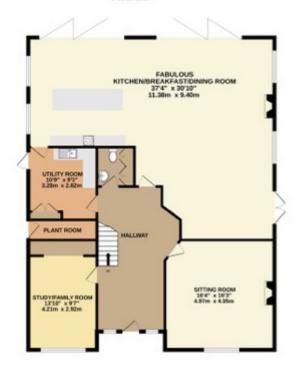

The accommodation features a fabulous kitchen/dining/ family room with two wide bi fold doors leading onto the patio and garden. Included is a generous sitting/living area with a wood burning stove and room for a large dining table. The kitchen also includes integrated appliances, a central island unit and lantern style rooflight above.

This is an amazing and significantly sized room which must be seen to be fully appreciated, it would be ideal for comfortable family living and entertaining. The ground floor also includes a welcoming entrance hall, cloakroom, attractive sitting room, study/family room and a utility room.

Particulars prepared 23-08-24

Winchester City Council - Council tax band G

Mains water and electricity, private drainage, calor gas underfloor heating to the ground floor and radiators to the first floor.

Viewings by appointment through Weller Patrick. 01489 893555

Meadow View House Church Road PO17 6LE

OROUND FLOOR SIT FLOOR CUTBULDING

Whitst every attempt has been made to ensure the accuracy of the floogilan contained here, measurements of doors, windows, rooms and any other items are approximate and no responsibility is taken for any emor, emission on mis-statement. This plan is to fittentiative purposes only and should be used as such by any prospective purchaser. The services, systems and appliances shown have not been tested and no guarantee as to there are sometiment of the power.