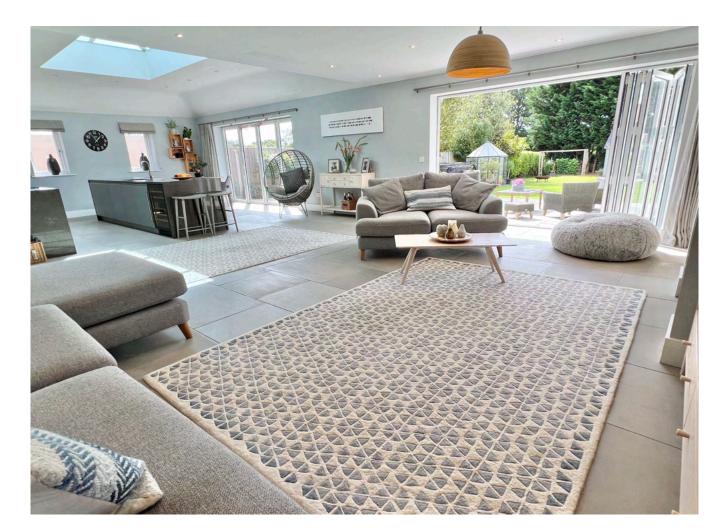

The accommodation features a fabulous kitchen/dining/ family room with two wide bi fold doors leading onto the patio and garden. Included is a generous sitting/living area with a wood burning stove and room for a large dining table. The kitchen also includes integrated appliances, a central island unit and lantern style rooflight above.

This is an amazing and significantly sized room which must be seen to be fully appreciated, it would be ideal for comfortable family living and entertaining. The ground floor also includes a welcoming entrance hall, cloakroom, attractive sitting room, study/family room and a utility room.