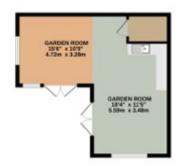

To the front is parking for several vehicles with a side walkway access to the rear. The rear garden is mainly laid to lawn with an extensive patio area including a chiminea style outdoor fire and bar. To the very rear is the L-shaped studio/cabin providing a great space for a garden bar/games room / home office or possibly ancillary annexe accommodation.

Viewings by appointment through Weller Patrick. 01489 893555

Meadow View House Church Road PO17 6LE

OROUND FLOOR SIT FLOOR CUTBULDING

Whitst every attempt has been made to ensure the accuracy of the floogilan contained here, measurements of doors, windows, rooms and any other items are approximate and no responsibility is taken for any emor, emission on mis-statement. This plan is to fittentiative purposes only and should be used as such by any prospective purchaser. The services, systems and appliances shown have not been tested and no guarantee as to there are sometiment of the power.