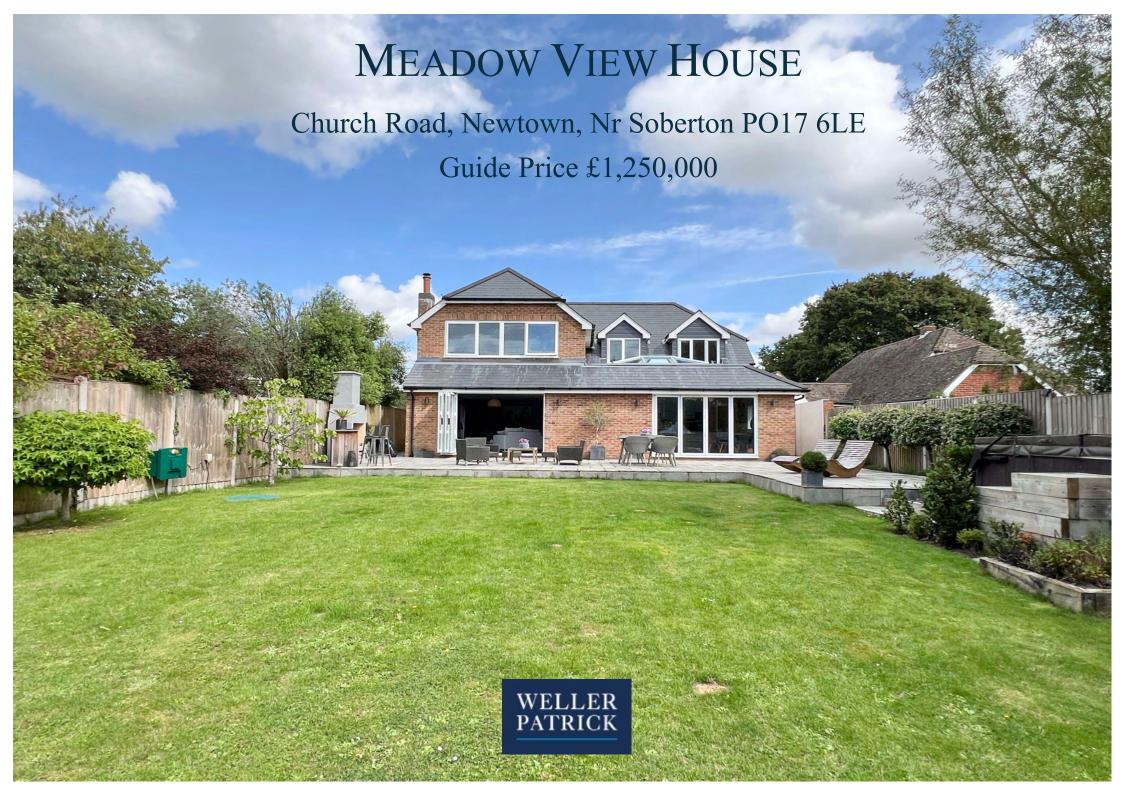

## PROPERTY FEATURES

Stunning Four/Five Bedroom Contemporary Family Home situated in a Rural Village Location with a Large Garden & Extensive Accommodation (approaching 3000 sq ft) • Amazing Kitchen/Breakfast/Dining Room • Sitting Room • Study/Family Room Utility • Four Double Bedrooms • Two with En Suites and Two which share an En Suite • Bedroom one and two also feature vaulted ceilings • Garden Room/Studio • Integrated Kitchen Appliances • Calor Gas Heating Early viewing of this very special property is highly recommended

## **DESCRIPTION**

This stunning four/five-bedroom individual family home is situated in a small lane of just three properties in the rural village of Newtown in Hampshire's sought after Meon Valley.

The property offers superbly presented and contemporary designed accommodation which extends to nearly 3000 sq ft. There is also a large garden and a L shaped garden room/studio.

To the front is parking for several vehicles with a side walkway access to the rear. The rear garden is mainly laid to lawn with an extensive patio area including a chiminea style outdoor fire and bar. To the very rear is the L-shaped studio/cabin providing a great space for a garden bar/games room / home office or possibly ancillary annexe accommodation.