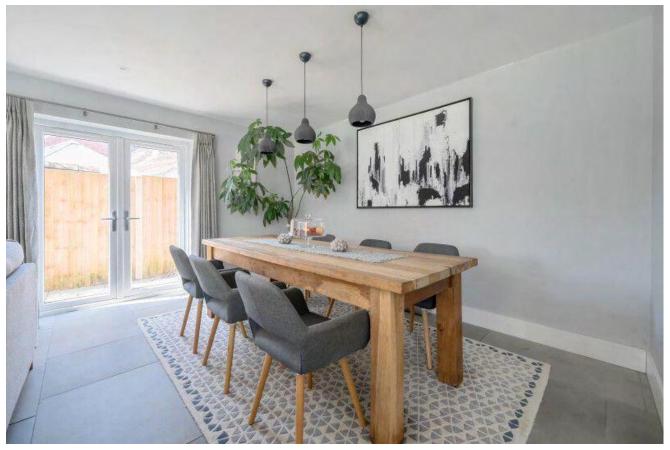

The accommodation features a fabulous kitchen/dining/ family room with two wide bi fold doors leading onto the patio and garden. Included is a generous sitting/living area with a wood burning stove and room for a large dining table. The kitchen also includes integrated appliances, a central island unit and lantern style rooflight above.

This is an amazing and significantly sized room which must be seen to be fully appreciated, it would be ideal for comfortable family living and entertaining. The ground floor also includes a welcoming entrance hall, cloakroom, attractive sitting room, study/family room and a utility room.