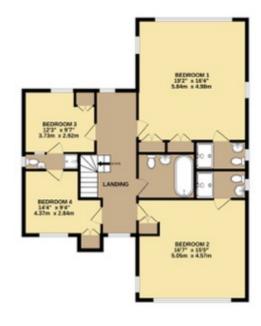

On the first floor is a double aspect landing and four double bedrooms including bedroom one and two both with en suite shower rooms. Bedroom one also features a vaulted ceiling and a pleasant outlook to the rear. Bedrooms three and four share a Jack and Jill shower room.

Viewings by appointment through Weller Patrick. 01489 893555

Meadow View House Church Road PO17 6LE

OROUND FLOOR SIT FLOOR CUTBULDING

Whitst every attempt has been made to ensure the accuracy of the floogilan contained here, measurements of doors, windows, rooms and any other items are approximate and no responsibility is taken for any emor, emission on mis-statement. This plan is to fittentiative purposes only and should be used as such by any prospective purchaser. The services, systems and appliances shown have not been tested and no guarantee as to there are sometiment of the power.