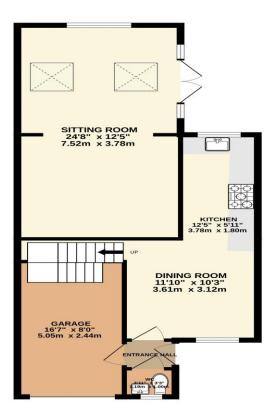

oakroom. To the first floor there are three bedrooms and a refitted family bathroom.

Externally the property boasts off road parking, garage & an attractive split level rear garden.

Waltham Chase has a popular local primary school and secondary schooling is available nearby at Swanmore college.

The property is well placed for access to the major centres of Winchester, Southampton, Portsmouth and Fareham.

The delightful country town of Bishops Waltham and village of Wickham are nearby and both offer a range of shops and services from their traditional centres. The M27 motorway can be accessed in nearby Fareham or Hedge End and rail services to London are available from Winchester or Eastleigh.

Viewing is highly recommended.



## 12 Clayhill Close Waltham Chase SO32 2TU

GROUND FLOOR





1ST FLOOR



### DIRECTIONS

From Bishops Waltham take the B2177 towards Waltham Chase. At the traffic lights turn right into Curdridge Lane and third right into Clayhill Close. Turn right and the house is on the right hand side.

Particulars amended 13th November 2024

## LOCAL AUTHORITY AND SERVICES

Winchester City Council

Council tax band D

Services Mains electricity, gas, water and drainage.

#### VIEWINGS

By appointment through Weller Patrick. Tel: 01489 893555



While every altempt has been made to ensure the accuracy of the thooping contained here, resourcement of the second prospective purchaser. The services, systems and appliances shown have not been tested and no guarante as the second Made with Metropic Second