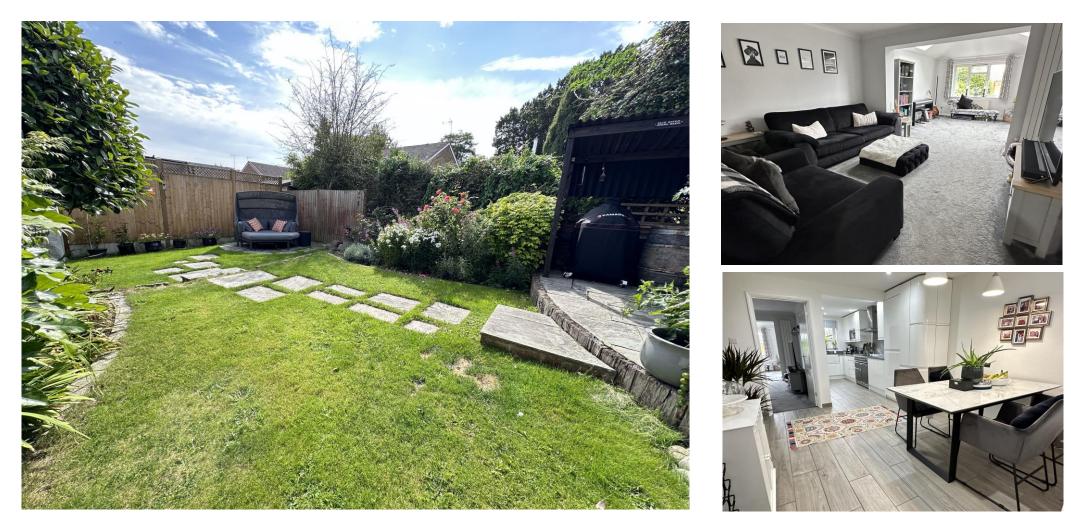

## Popular Location • Extended Three Bedroom House • Superb Kitchen/Dining Room • 24' Lounge • Cloakroom •

Bathroom • Garden • Attractive Rear Garden • Viewing Recommended

## DESCRIPTION

Tucked away in this popular cul-de-sac within Waltham Chase, is this extended and well presented semi detached family home.

The accommodation comprises of a Dining Room being open plan to the refitted kitchen, 24' sitting Room with partial vaulted ceiling and double doors to the rear garden and a cloakroom. To the first floor there are three bedrooms and a refitted family bathroom.

Externally the property boasts off road parking, garage & an attractive split level rear garden.

Waltham Chase has a popular local primary school and secondary schooling is available nearby at Swanmore college.