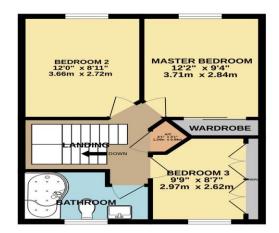

first floor there are three bedrooms and a refitted family bathroom.

Externally the property boasts off road parking, garage & an attractive split level rear garden.

Waltham Chase has a popular local primary school and secondary schooling is available nearby at Swanmore college.

The property is well placed for access to the major centres of Winchester, Southampton, Portsmouth and Fareham.

The delightful country town of Bishops Waltham and village of Wickham are nearby and both offer a range of shops and services from their traditional centres. The M27 motorway can be accessed in nearby Fareham or Hedge End and rail services to London are available from Winchester or Eastleigh.

Viewing is highly recommended.



## 12 Clayhill Close Waltham Chase SO32 2TU

GROUND FLOOR





1ST FLOOR



### DIRECTIONS

From Bishops Waltham take the B2177 towards Waltham Chase. At the traffic lights turn right into Curdridge Lane and third right into Clayhill Close. Turn right and the house is on the right hand side.

Particulars amended 13th November 2024

## LOCAL AUTHORITY AND SERVICES

Winchester City Council

Council tax band D

Services Mains electricity, gas, water and drainage.

#### VIEWINGS

By appointment through Weller Patrick. Tel: 01489 893555



While every altempt has been made to ensure the accuracy of the thooping contained here, resourcement of the second prospective purchaser. The services, systems and appliances shown have not been tested and no guarante as the second Made with Metropic Second