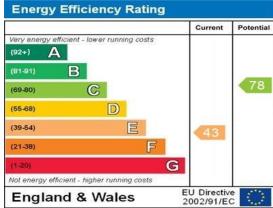

## LOCAL AUTHORITY AND SERVICES

Winchester City Council

Council tax band C (Main property). Council tax band A (Annex)

Mains electricity, Mains Gas, Mains Drainage.

Viewings

By appointment through Weller Patrick.