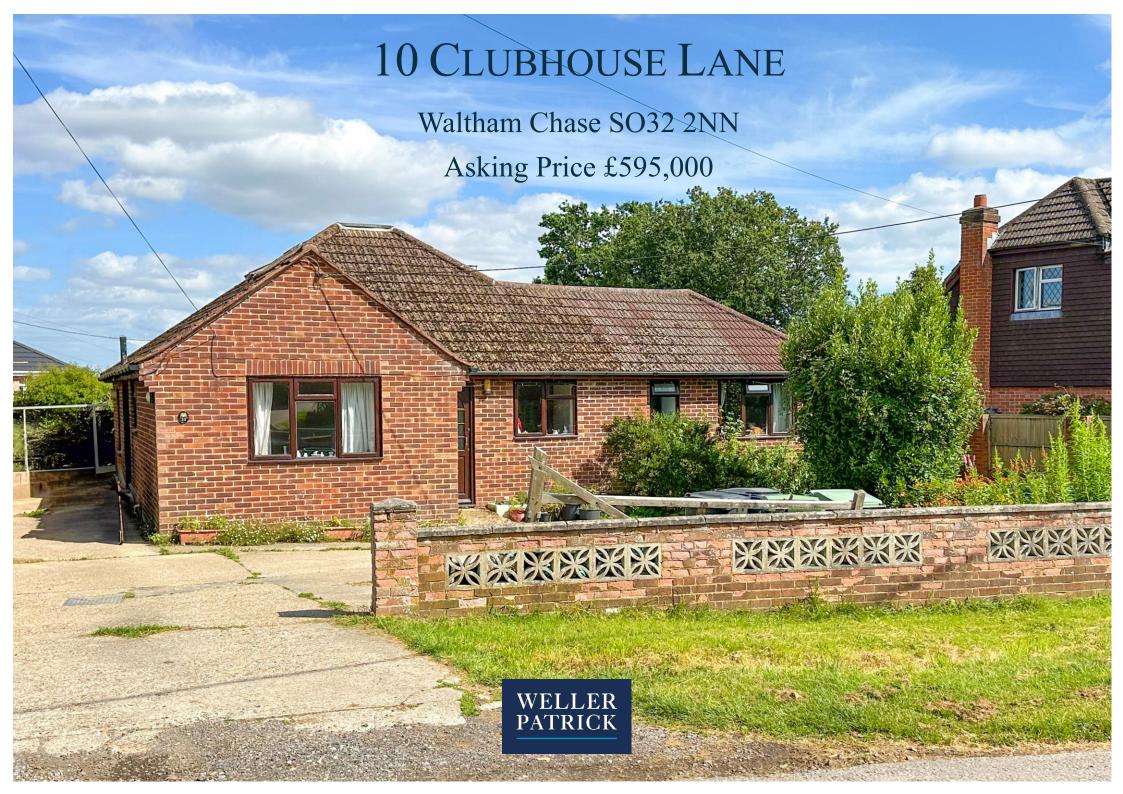

### **DESCRIPTION**

A detached bungalow with annex accommodation in the popular village of Waltham Chase. The property offers flexible accommodation arranged over two floors.

The property provides a kitchen with breakfast bar overlooking the rear garden, a sitting room with wood burning stove, a family bathroom, two downstairs bedrooms currently used as a study and a dining room and two first floor bedrooms. The annex accommodation provides a sitting room, a kitchen and an en-suite bedroom with doors opening into the garden.

Outside the property offers generous driveway parking, a wrap around garden and an outbuilding. The village of Waltham Chase is highly regarded and desirable for its convenient and accessible location.

### 10 Clubhouse Lane

# Waltham Chase