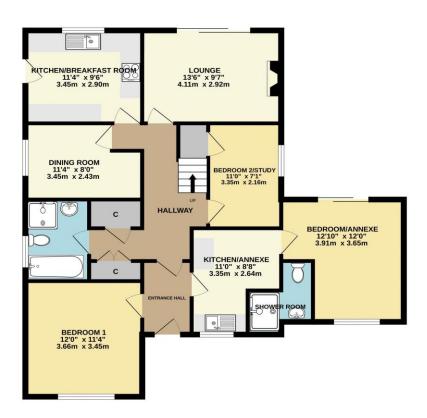

### **SO32 2NN**

GROUND FLOOR

1ST FLOOR

**DIRECTIONS** 

From Bishops Waltham take the B2177 to Waltham Chase. Proceed through the traffic lights in the centre of the village then turn right into Bull Lane. Take the second turning right into Club House Lane, follow the road to the left and the property can be found on the right hand side.