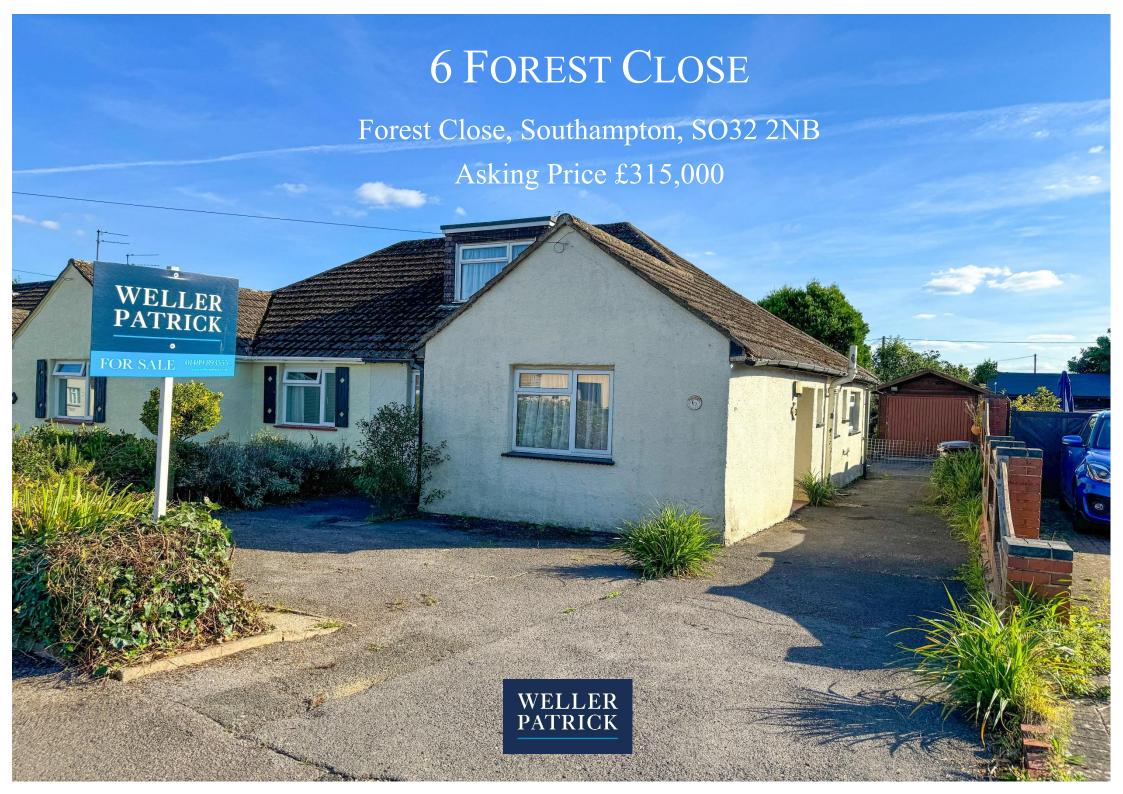

PROPERTY FEATURES

A Spacious three-bedroom, chalet style property requiring updating in the popular village of Waltham Chase

Lounge ● Dining Room ● Kitchen ● Shower Room ● Three Bedrooms

Driveway Parking ● Workshop/Garage ● Garden ● No Forward Chain

# **DESCRIPTION**

A spacious three-bedroom chalet style property in need of updating and modernisation, offering a convenient location and with the benefit of a reasonable sized garden.

The accommodation features two reception rooms, a kitchen, spacious hallway, ground floor shower room and bedrooms on both the ground and first floor.

## 6 Forest Close

## Waltham Chase

## SO32 2NB

1ST FLOOR

Whist every attempt has been made to ensure the accuracy of the floorplan contained here, measurements of doors, windows, rooms and any other terms are approximate and no responsibility is taken for any error, omission or mis-statement. This plan is for illustrative purposes only and should be used as such by any prospective purchaser. The services, systems and appliances shown have not been tested and no guarantee as to their operability or efficiency can be given.