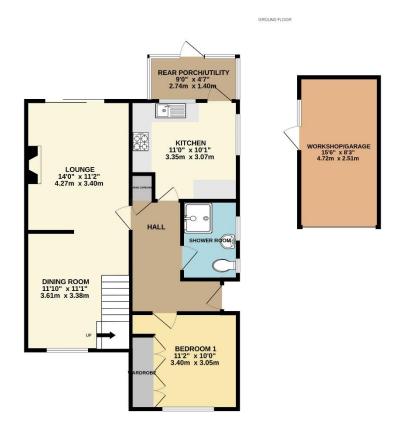

# **DESCRIPTION**

A spacious three-bedroom chalet style property in need of updating and modernisation, offering a convenient location and with the benefit of a reasonable sized garden.

The accommodation features two reception rooms, a kitchen, spacious hallway, ground floor shower room and bedrooms on both the ground and first floor.

## SO32 2NB

1ST FLOOR

Whist every attempt has been made to ensure the accuracy of the floorplan contained here, measurements of doors, windows, rooms and any other terms are approximate and no responsibility is taken for any error, omission or mis-statement. This plan is for illustrative purposes only and should be used as such by any prospective purchaser. The services, systems and appliances shown have not been tested and no guarantee as to their operability or efficiency can be given.