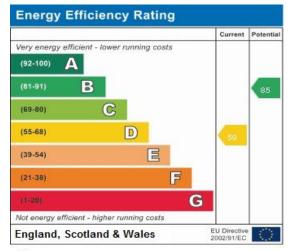

# LOCAL AUTHORITY AND SERVICES

Winchester City Council

Council tax band D

Services Mains electricity, gas, water & drainage