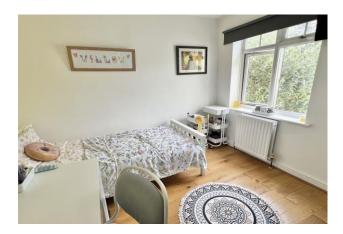

The sitting room and dining room benefit from a shared log burning stove and the dining room has doors to the garden. There is a light and airy kitchen with double doors leading into the conservatory/garden room. On the first floor are two bedrooms with bedroom one being of a good size and equipped with Ikea wardrobes to one wall. The bathroom also includes a shower cubicle.