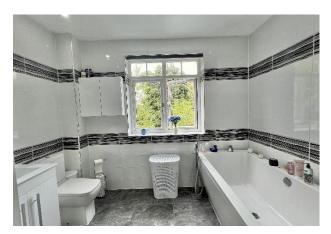

The sitting room and dining room benefit from a shared log burning stove and the dining room has doors to the garden. There is a light and airy kitchen with double doors leading into the conservatory/garden room. On the first floor are two bedrooms with bedroom one being of a good size and equipped with Ikea wardrobes to one wall. The bathroom also includes a shower cubicle.