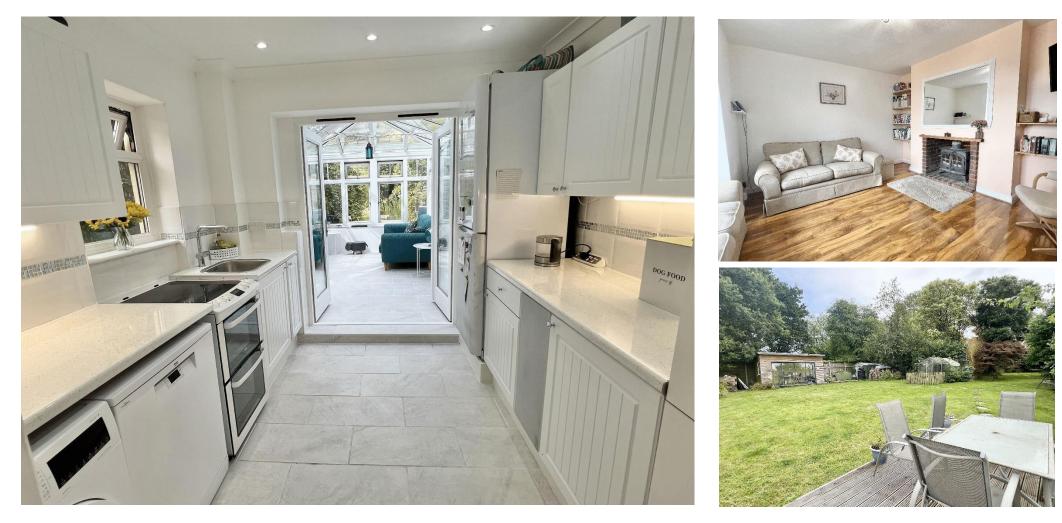

#### DESCRIPTION

An older character semi-detached house which enjoys a semi-rural yet accessible location in the area of Shedfield which is just a short drive to Botley village which features a station with main line rail links. The country town of Bishops Waltham is also within a short drive and offers a range of shops and services from its traditional and most attractive high street.

This property is both spacious and well-presented and benefits from a large driveway and parking plus a large rear garden which widens considerably at the very rear where there is a summerhouse and shed. Overall, this property offers a good combination of accommodation, location and outside space. The property also benefits from a good-sized loft space with scope subject to planning and building regulations to possibly extend into the attic.

The sitting room and dining room benefit from a shared log burning stove and the dining room has doors to the garden. There is a light and airy kitchen with double doors leading into the conservatory/garden room. On the first floor are two bedrooms with bedroom one being of a good size and equipped with Ikea wardrobes to one wall. The bathroom also includes a shower cubicle.