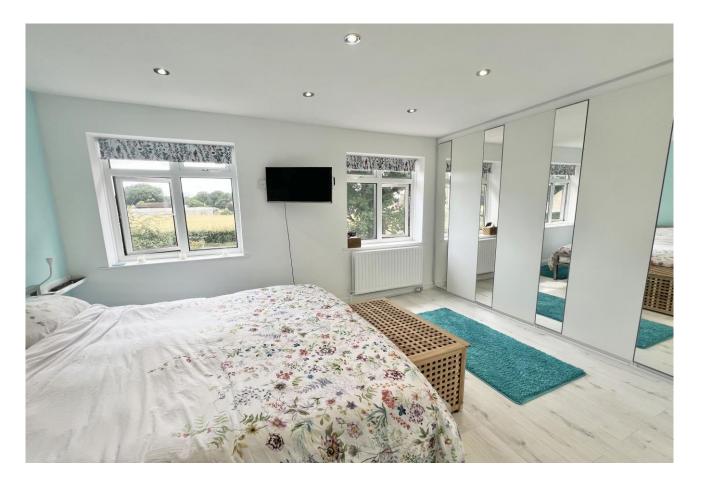

The sitting room and dining room benefit from a shared log burning stove and the dining room has doors to the garden. There is a light and airy kitchen with double doors leading into the conservatory/garden room. On the first floor are two bedrooms with bedroom one being of a good size and equipped with Ikea wardrobes to one wall. The bathroom also includes a shower cubicle.