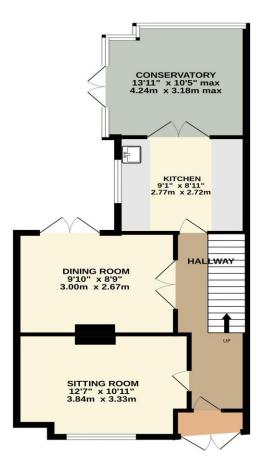

The sitting room and dining room benefit from a shared log burning stove and the dining room has doors to the garden. There is a light and airy kitchen with double doors leading into the conservatory/garden room. On the first floor are two bedrooms with bedroom one being of a good size and equipped with Ikea wardrobes to one wall. The bathroom also includes a shower cubicle.

#### VIEWINGS

By appointment through Weller Patrick. Tel: 01489 893555

Roselea

Botley Road

Shedfield

SO32 2HL

GROUND FLOOR

WELLER PATRICK

> BEDROOM 2 10'2" × 10'1" 3.10m × 3.07m

1ST FLOOR

Whilst every attempt has been made to ensure the accuracy of the floorplan contained here, measurements of doors, windows, rooms and any other items are approximate and no responsibility is taken for any error, prospective purchaser. The services, systems and applicances shown have not been tested and no guarantee as to their operability or efficiency can be given. Made with Metropic 62024