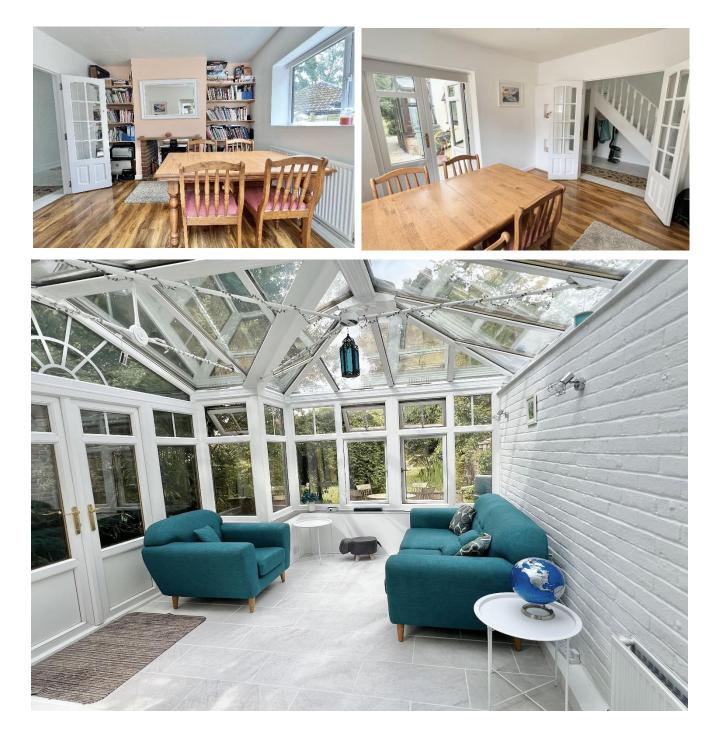

The sitting room and dining room benefit from a shared log burning stove and the dining room has doors to the garden. There is a light and airy kitchen with double doors leading into the conservatory/garden room. On the first floor are two bedrooms with bedroom one being of a good size and equipped with Ikea wardrobes to one wall. The bathroom also includes a shower cubicle.