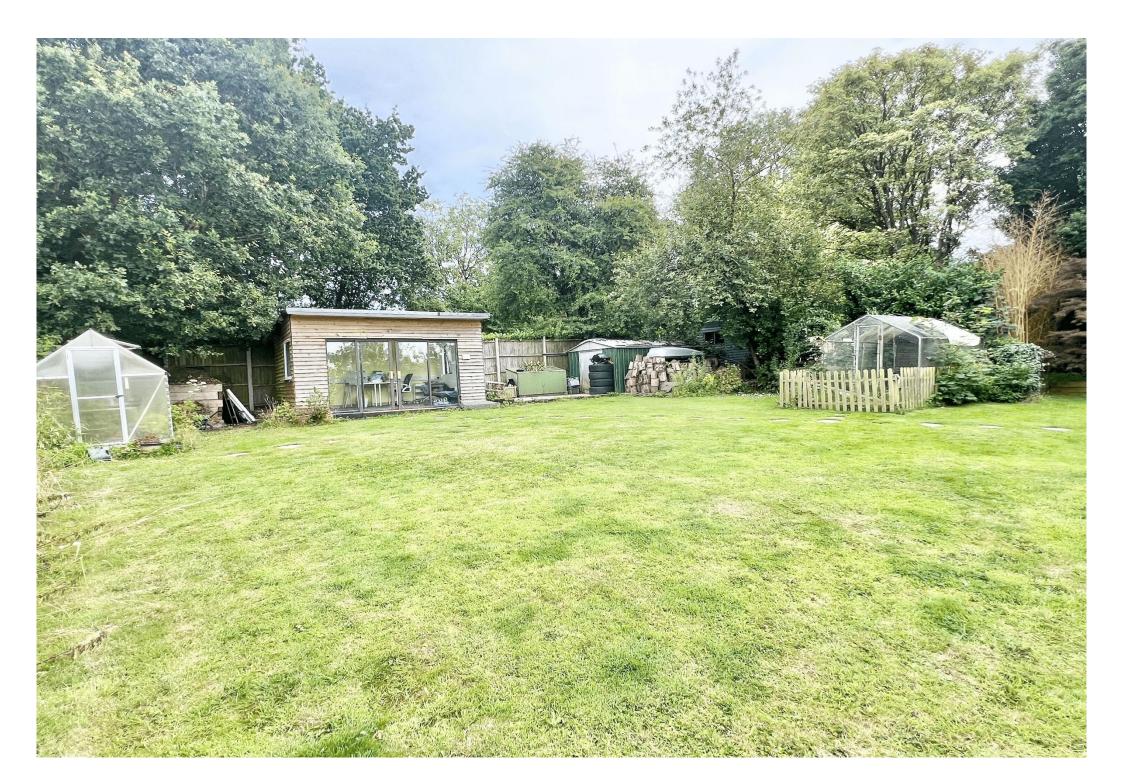

This property is both spacious and well-presented and benefits from a large driveway and parking plus a large rear garden which widens considerably at the very rear where there is a summerhouse and shed. Overall, this property offers a good combination of accommodation, location and outside space. The property also benefits from a good-sized loft space with scope subject to planning and building regulations to possibly extend into the attic.

### Agents Note

The owners have advised that the agricultural field to the very rear of the long garden may possibly have a change of use. This would of course be subject to planning permission being obtained. Attached is a link to Hampshire County Councils website and the appropriate section. We wish to suggest to potential buyers that this property offers a good combination of accommodation garden and location, and we would certainly encourage viewings to fully appreciate all this property has to offer. <u>https://planning.hants.gov.uk/Plannin g/Display/SCR/2023/0650</u>